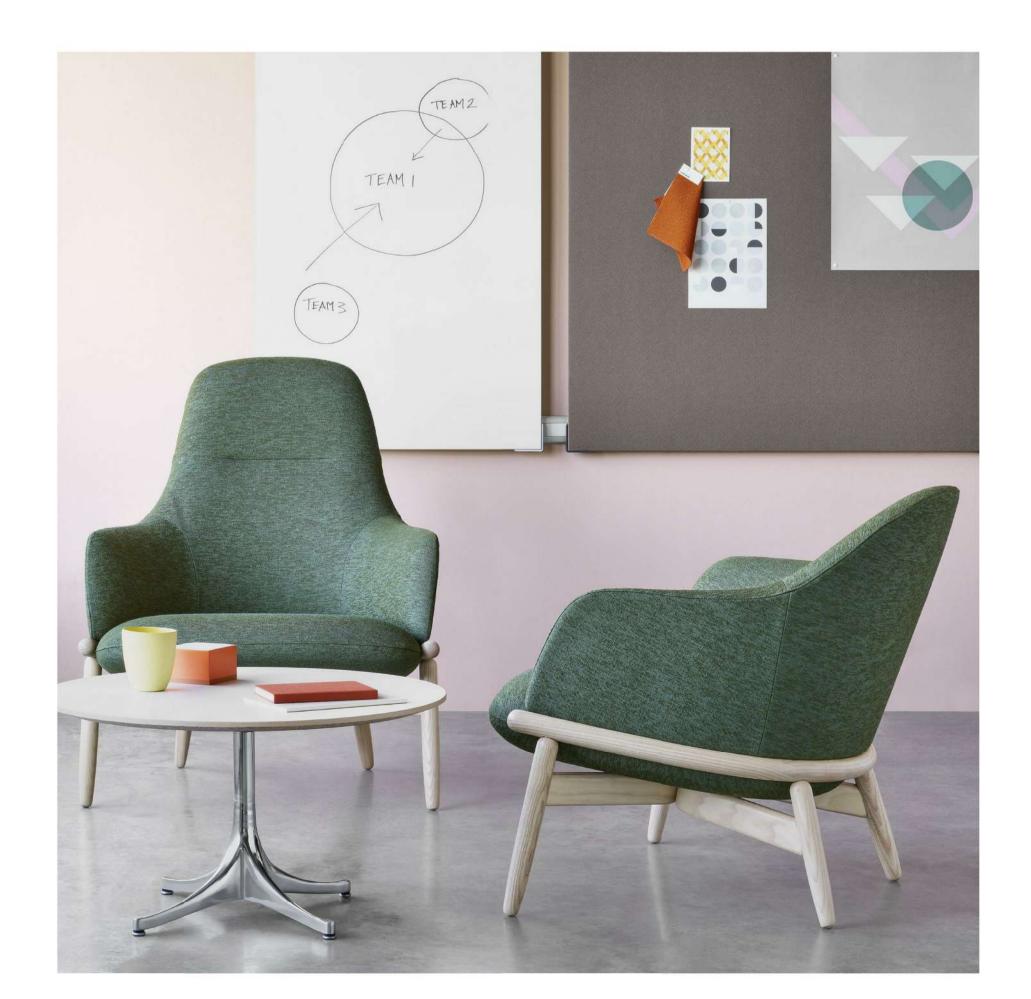

15/12/2020 20:03:30

3D RENDER FOR SHAPE ONLY. TOP AND FRAME FINISH IN 678 BONE ALUMINIUM.

4 18 LOUNGE TABLE

J207 SCALE 1:5

3 18 LOUNGE TABLE

J207 SCALE 1:5

INTERIOR DESIGNER

MORE INFORMATION

Drawing Title
Lounge Table & Chair

| Drawn           | ٠   | Author  |              | Date     | ۰ | Issu     | e Date |
|-----------------|-----|---------|--------------|----------|---|----------|--------|
| Checked         | ٠   | Checker |              | Approved | ۰ | Approver |        |
| Scale           | ٠   | 1:5     |              |          |   |          |        |
| File            | ٠   |         |              |          |   |          |        |
| Project No. 143 | Тур | )e      | Drawing J207 |          |   |          | Rev.   |