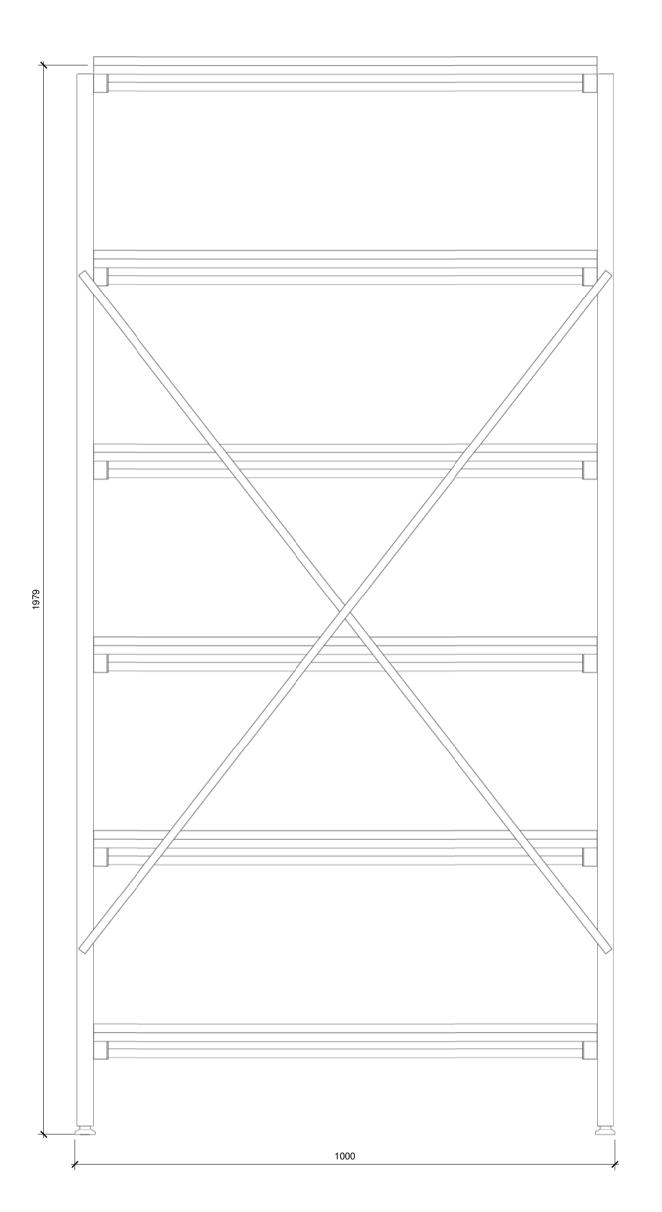

Drawing Title
Pantry & Store Furniture

| Drawn           | ٠   | Author  |                 | Date     | ۰ | Issue    | e Date |
|-----------------|-----|---------|-----------------|----------|---|----------|--------|
| Checked         | ٠   | Checker |                 | Approved | ۰ | Approver |        |
| Scale           | ٠   | 1:7     |                 |          |   |          |        |
| File            | ٠   |         |                 |          |   |          |        |
| Project No. 143 | Тур | е       | Drawing<br>J501 |          |   |          | Rev.   |
|                 | •   |         |                 |          |   |          |        |