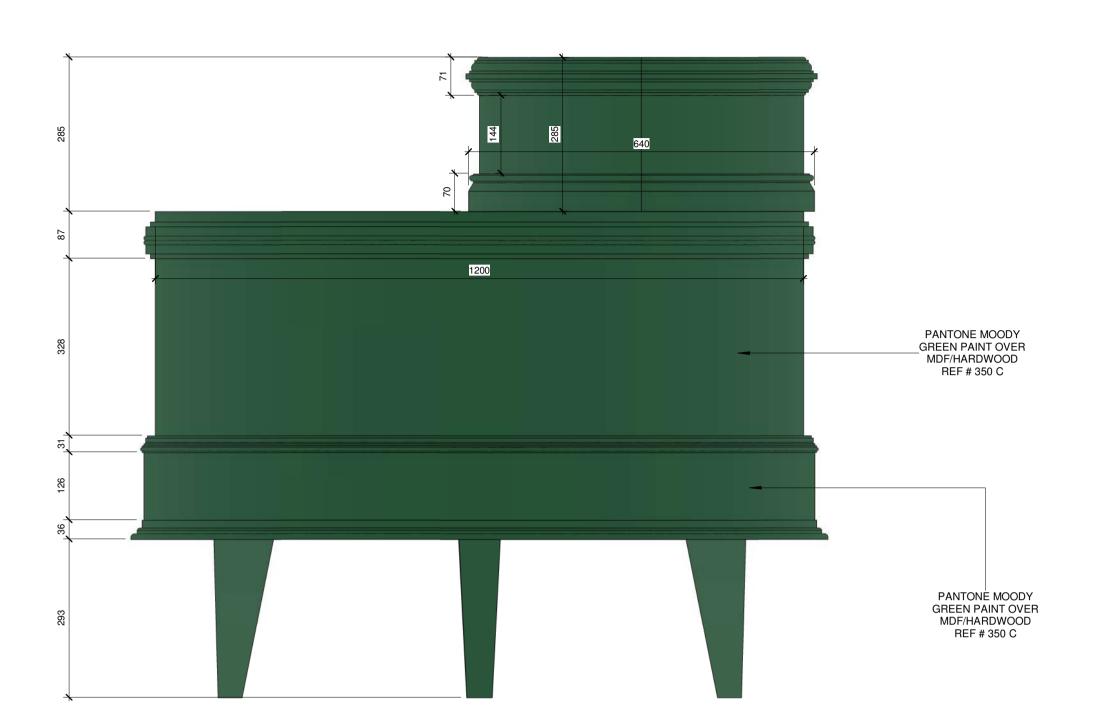

Oval Display Counter

| Drawn           | ٠    | Author  |              | Date     | ۰ | Issue    | Date |
|-----------------|------|---------|--------------|----------|---|----------|------|
| Checked         | ٠    | Checker |              | Approved | ۰ | Approver |      |
| Scale           | ٠    | 1:7     |              |          |   |          |      |
| File            | ٠    |         |              |          |   |          |      |
| Project No. 143 | Туре | Э       | Drawing J204 |          |   |          | Rev. |
|                 |      |         |              |          |   |          |      |