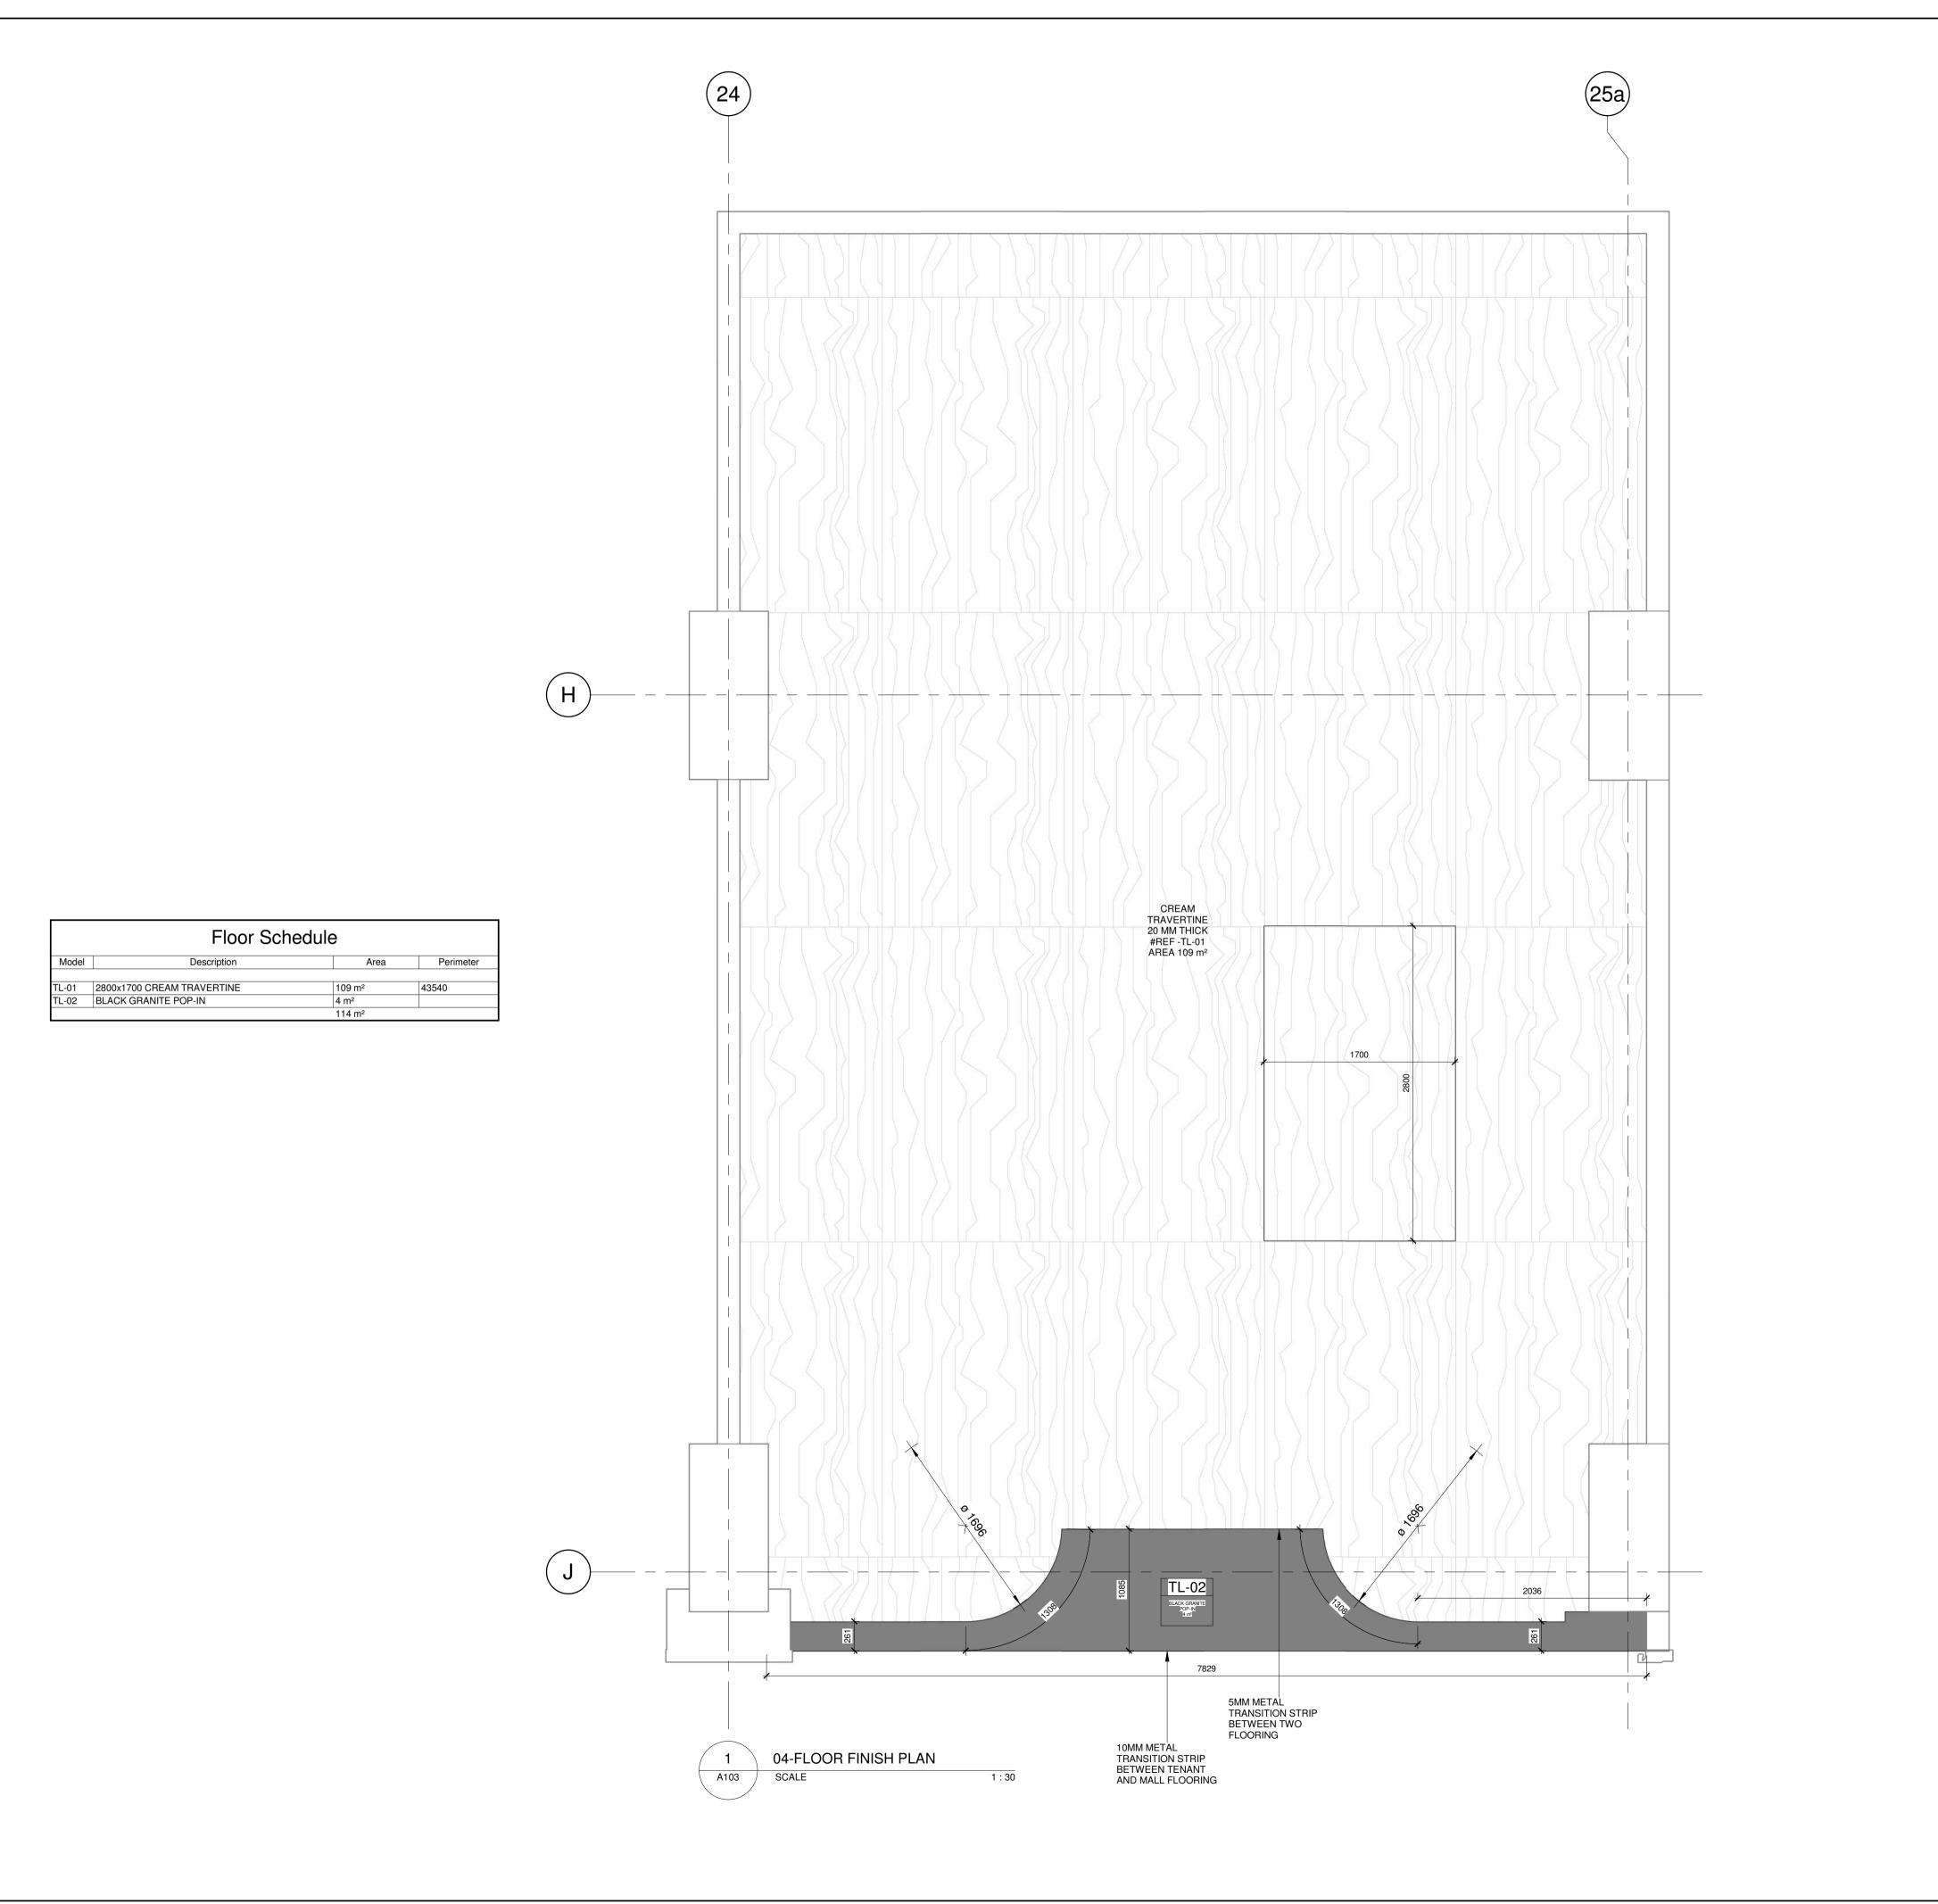

Drawing Title Floor Finish Plan

| Drawn       | •    | ZAH  |             | Date     | ۰ | Issue    | e Date |
|-------------|------|------|-------------|----------|---|----------|--------|
| Checked     | ۰    |      |             | Approved | ۰ | Approver |        |
| Scale       | ۰    | 1:30 |             |          |   |          |        |
| File        | ٠    |      |             |          |   |          |        |
| Project No. | Туре | Э    | Drawing A10 |          |   |          | Rev.   |