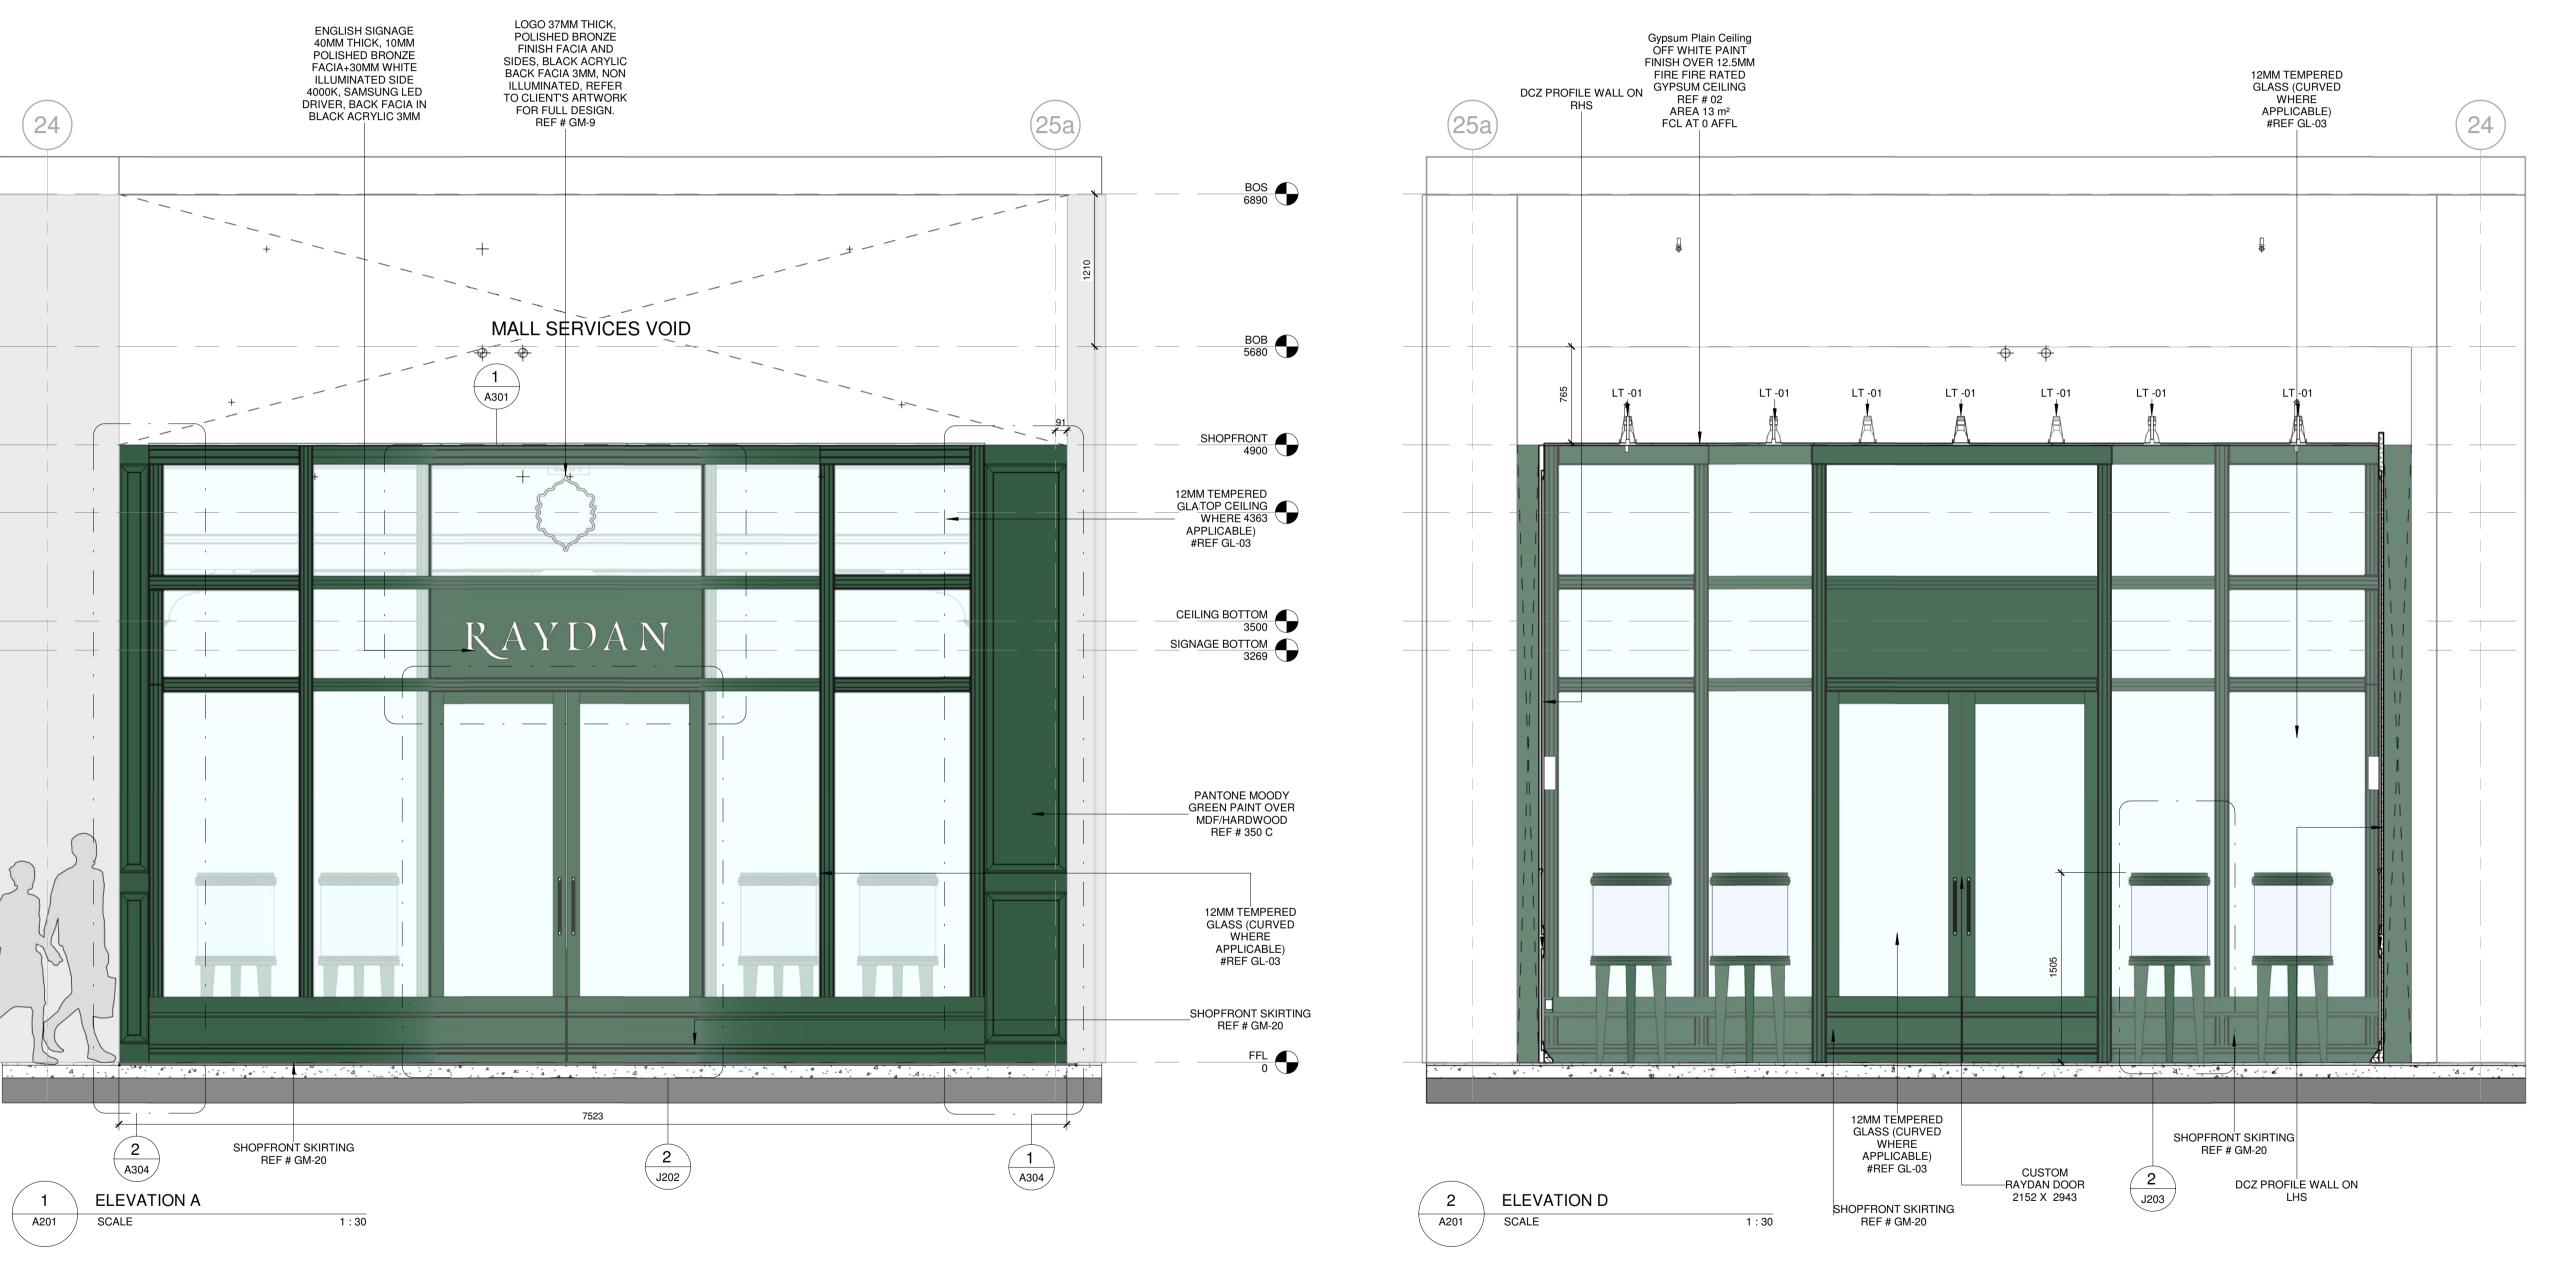

### Drawing Title **Elevation**

| Drawn           | ٠   | ZAH  |             | Date     | ٥ | Issue    | Date |
|-----------------|-----|------|-------------|----------|---|----------|------|
| Checked         | ٠   |      |             | Approved | ۰ | Approver |      |
| Scale           | ٠   | 1:30 |             |          |   |          |      |
| File            | ٠   |      |             |          |   |          |      |
| Project No. 143 | Тур | е    | Drawing A20 |          |   |          | Rev. |
|                 | •   |      |             |          |   |          |      |

# Drawing Title **Elevation**

| Drawn           | ٥   | ZAH  |             | Date     | ۰ | Issue    | e Date |
|-----------------|-----|------|-------------|----------|---|----------|--------|
| Checked         | ٠   |      |             | Approved | ۰ | Approver |        |
| Scale           | ٠   | 1:30 |             |          |   |          |        |
| File            | ٠   |      |             |          |   |          |        |
| Project No. 143 | Тур | е    | Drawing A20 |          |   |          | Rev.   |
|                 | •   |      |             |          |   |          |        |

15/12/2020 19:58:41

ENGLISH SIGNAGE 40MM THICK, 10MM

POLISHED BRONZE FACIA+30MM WHITE

ILLUMINATED SIDE 4000K, SAMSUNG LED DRIVER, BACK FACIA IN BLACK ACRYLIC 3MM

CEILING BOTTOM 3500

SIGNAGE BOTTOM 3269

SIGNAGE SECTION