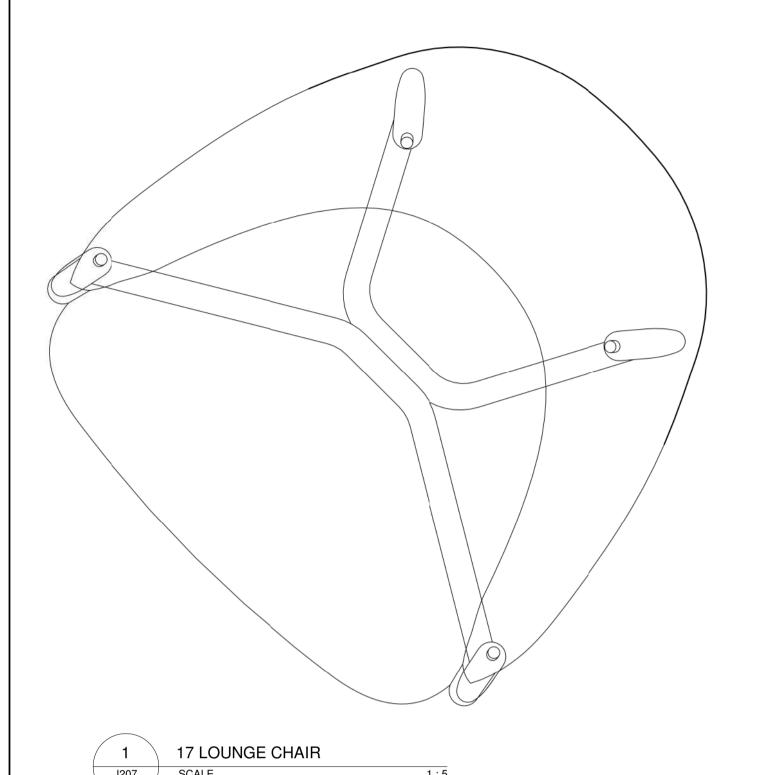

Drawing Title
Lounge Table & Chair

| Drawn           | ٠   | Author  |              | Date     | ۰ | Issu     | e Date |
|-----------------|-----|---------|--------------|----------|---|----------|--------|
| Checked         | ٠   | Checker |              | Approved | ۰ | Approver |        |
| Scale           | ٠   | 1:5     |              |          |   |          |        |
| File            | ٠   |         |              |          |   |          |        |
| Project No. 143 | Тур | )e      | Drawing J207 |          |   |          | Rev.   |