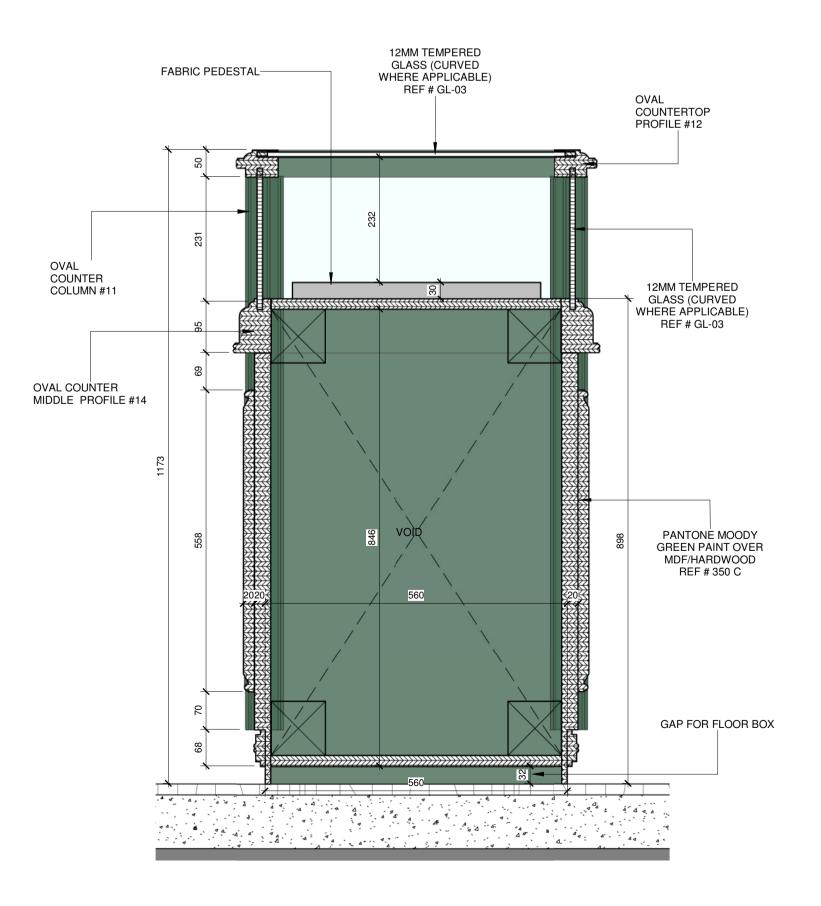

Oval Display Counter

| Drawn           | ٠    | Author  |              | Date     | ۰ | Issue    | Date |
|-----------------|------|---------|--------------|----------|---|----------|------|
| Checked         | ٠    | Checker |              | Approved | ۰ | Approver |      |
| Scale           | ٠    | 1:7     |              |          |   |          |      |
| File            | ٠    |         |              |          |   |          |      |
| Project No. 143 | Туре | Э       | Drawing J204 |          |   |          | Rev. |
|                 |      |         |              |          |   |          |      |