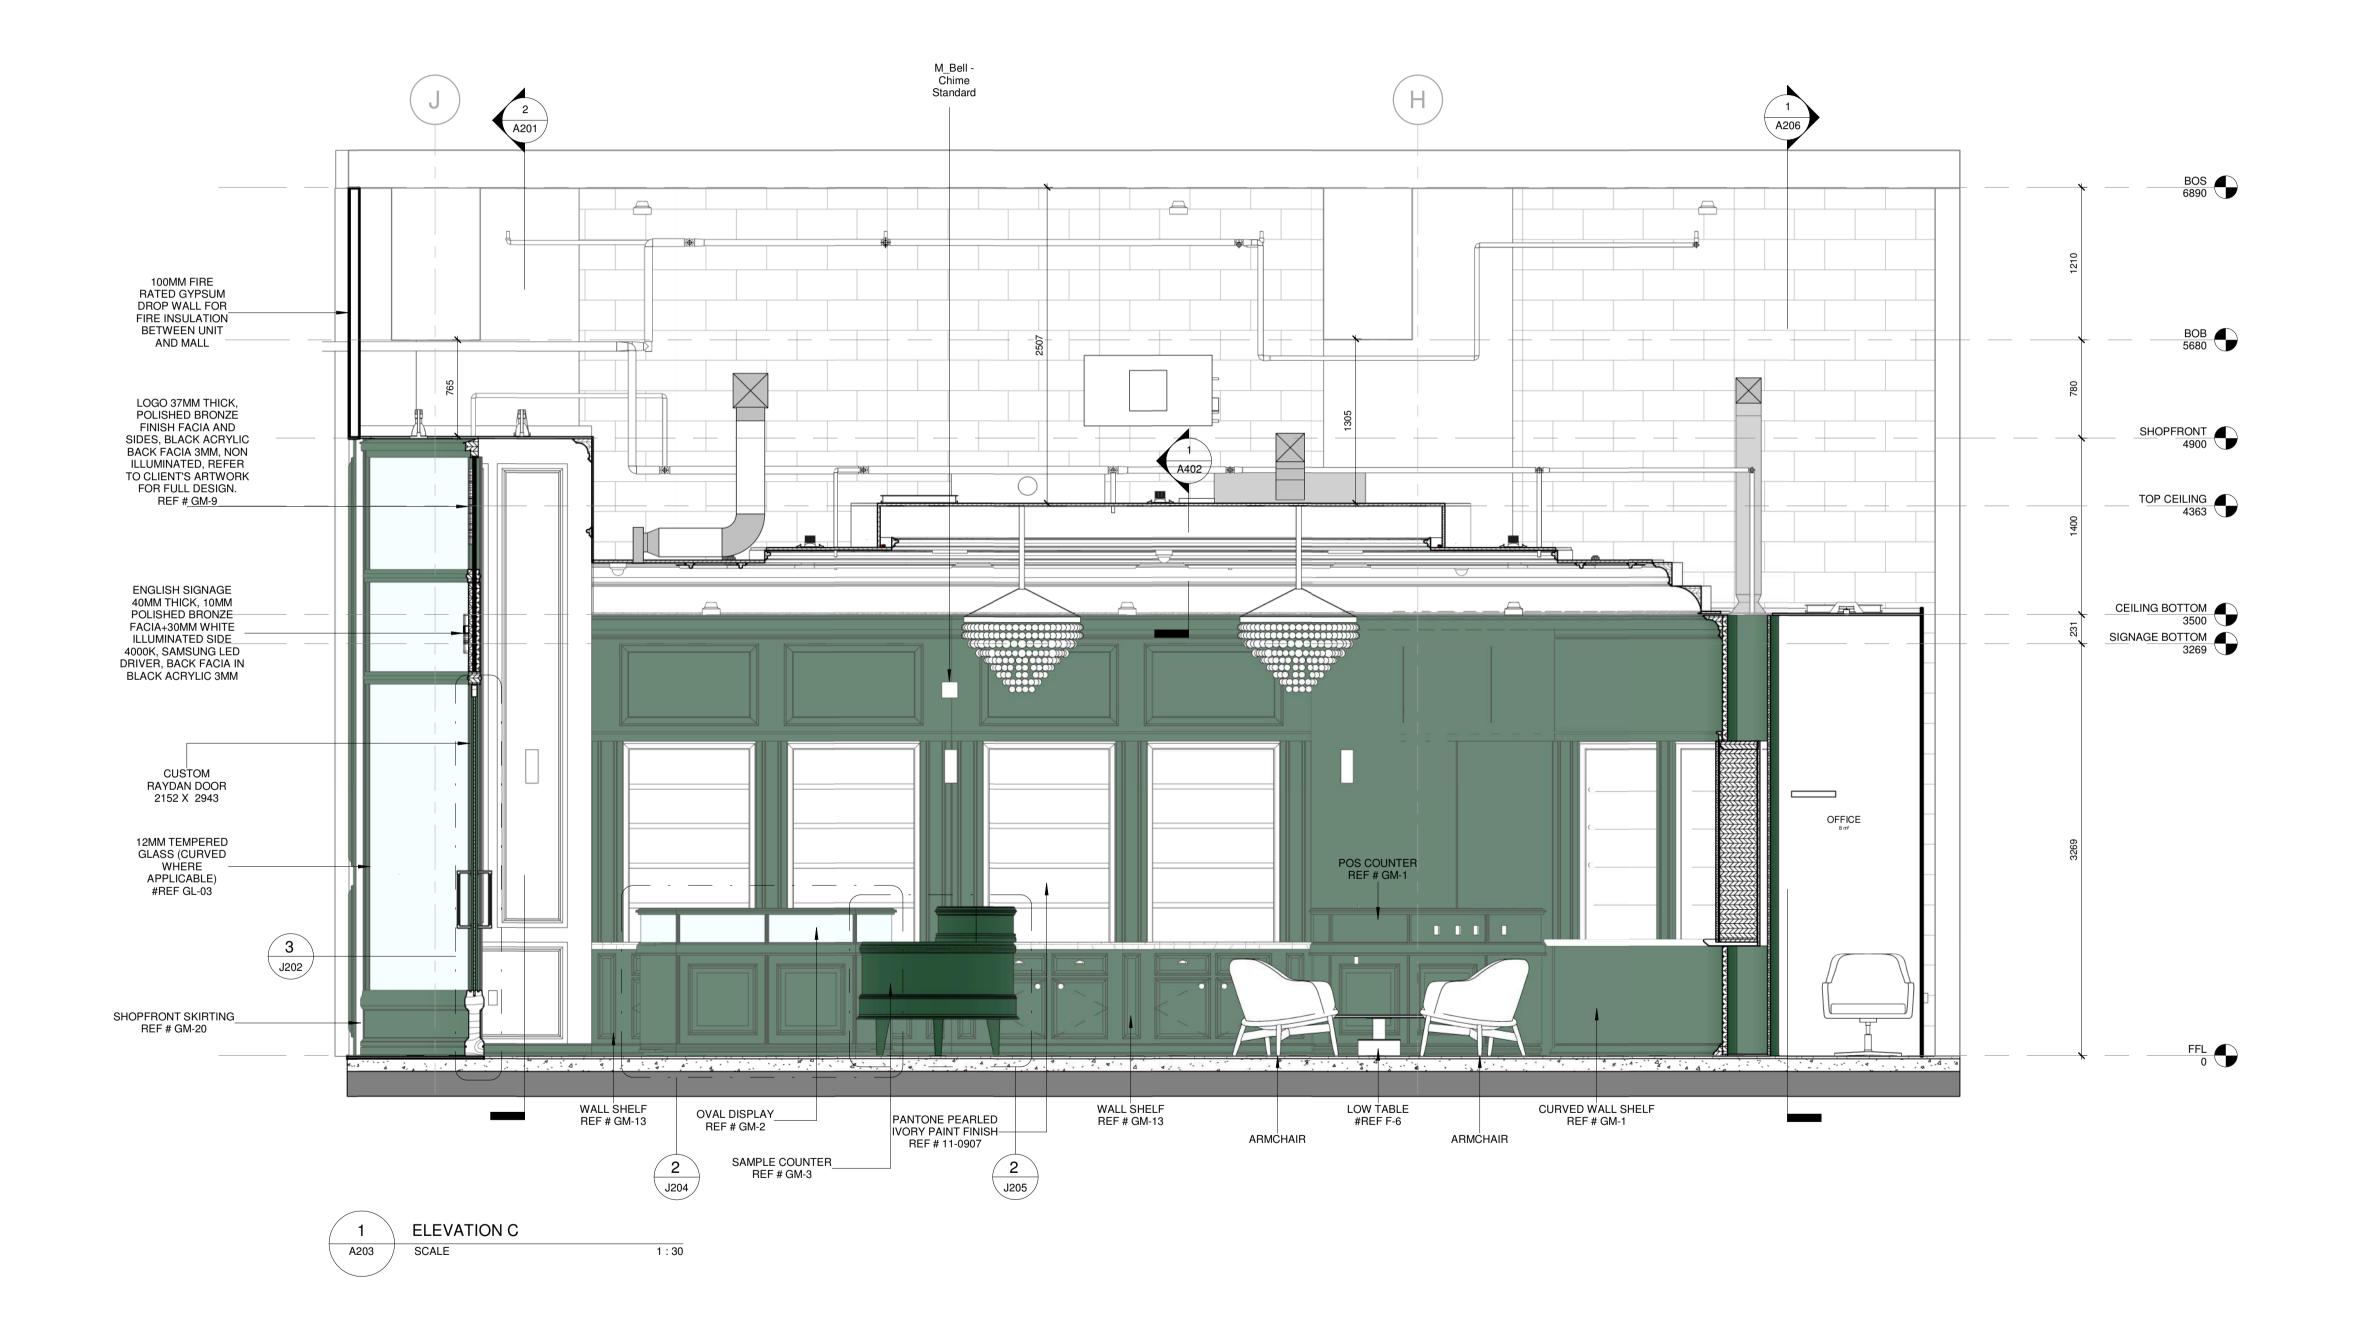

#### RAYDAN PERFUMES UNIT N18, MALL OF OMAN

PROJECT

### AZZOMORRODA ENTERPRISES

CLIENT

This drawing, the designs and details shown are the copyright of DESIGN NOMAD and shall not be copied or reproduced in any form without their written consent.

# Drawing Title **Elevation**

| Drawn           | ٥   | ZAH  |             | Date     | ۰ | Issue    | e Date |
|-----------------|-----|------|-------------|----------|---|----------|--------|
| Checked         | ٠   |      |             | Approved | ۰ | Approver |        |
| Scale           | ٠   | 1:30 |             |          |   |          |        |
| File            | ٠   |      |             |          |   |          |        |
| Project No. 143 | Тур | е    | Drawing A20 |          |   |          | Rev.   |
|                 | •   |      |             |          |   |          |        |