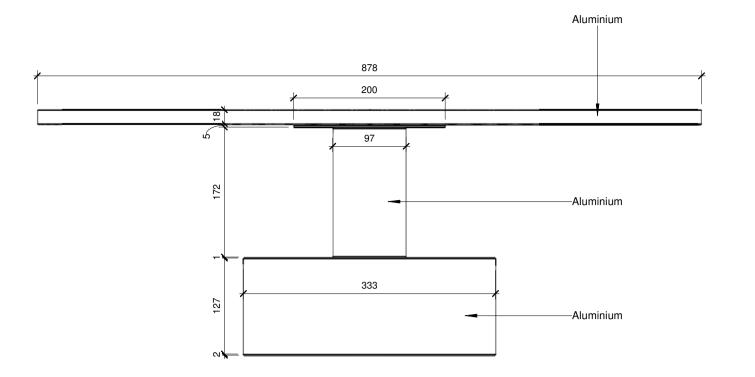

15/12/2020 20:03:30

3D RENDER FOR SHAPE ONLY. TOP AND FRAME FINISH IN 678 BONE ALUMINIUM.

4 18 LOUNGE TABLE

J207 SCALE 1:5

3 18 LOUNGE TABLE

J207 SCALE 1:5

INTERIOR DESIGNER

MORE INFORMATION

Drawing Title
Lounge Table & Chair

| Drawn           | ٠   | Author  |              | Date     | ۰ | Issu     | e Date |
|-----------------|-----|---------|--------------|----------|---|----------|--------|
| Checked         | ٠   | Checker |              | Approved | ۰ | Approver |        |
| Scale           | ٠   | 1:5     |              |          |   |          |        |
| File            | ٠   |         |              |          |   |          |        |
| Project No. 143 | Тур | )e      | Drawing J207 |          |   |          | Rev.   |