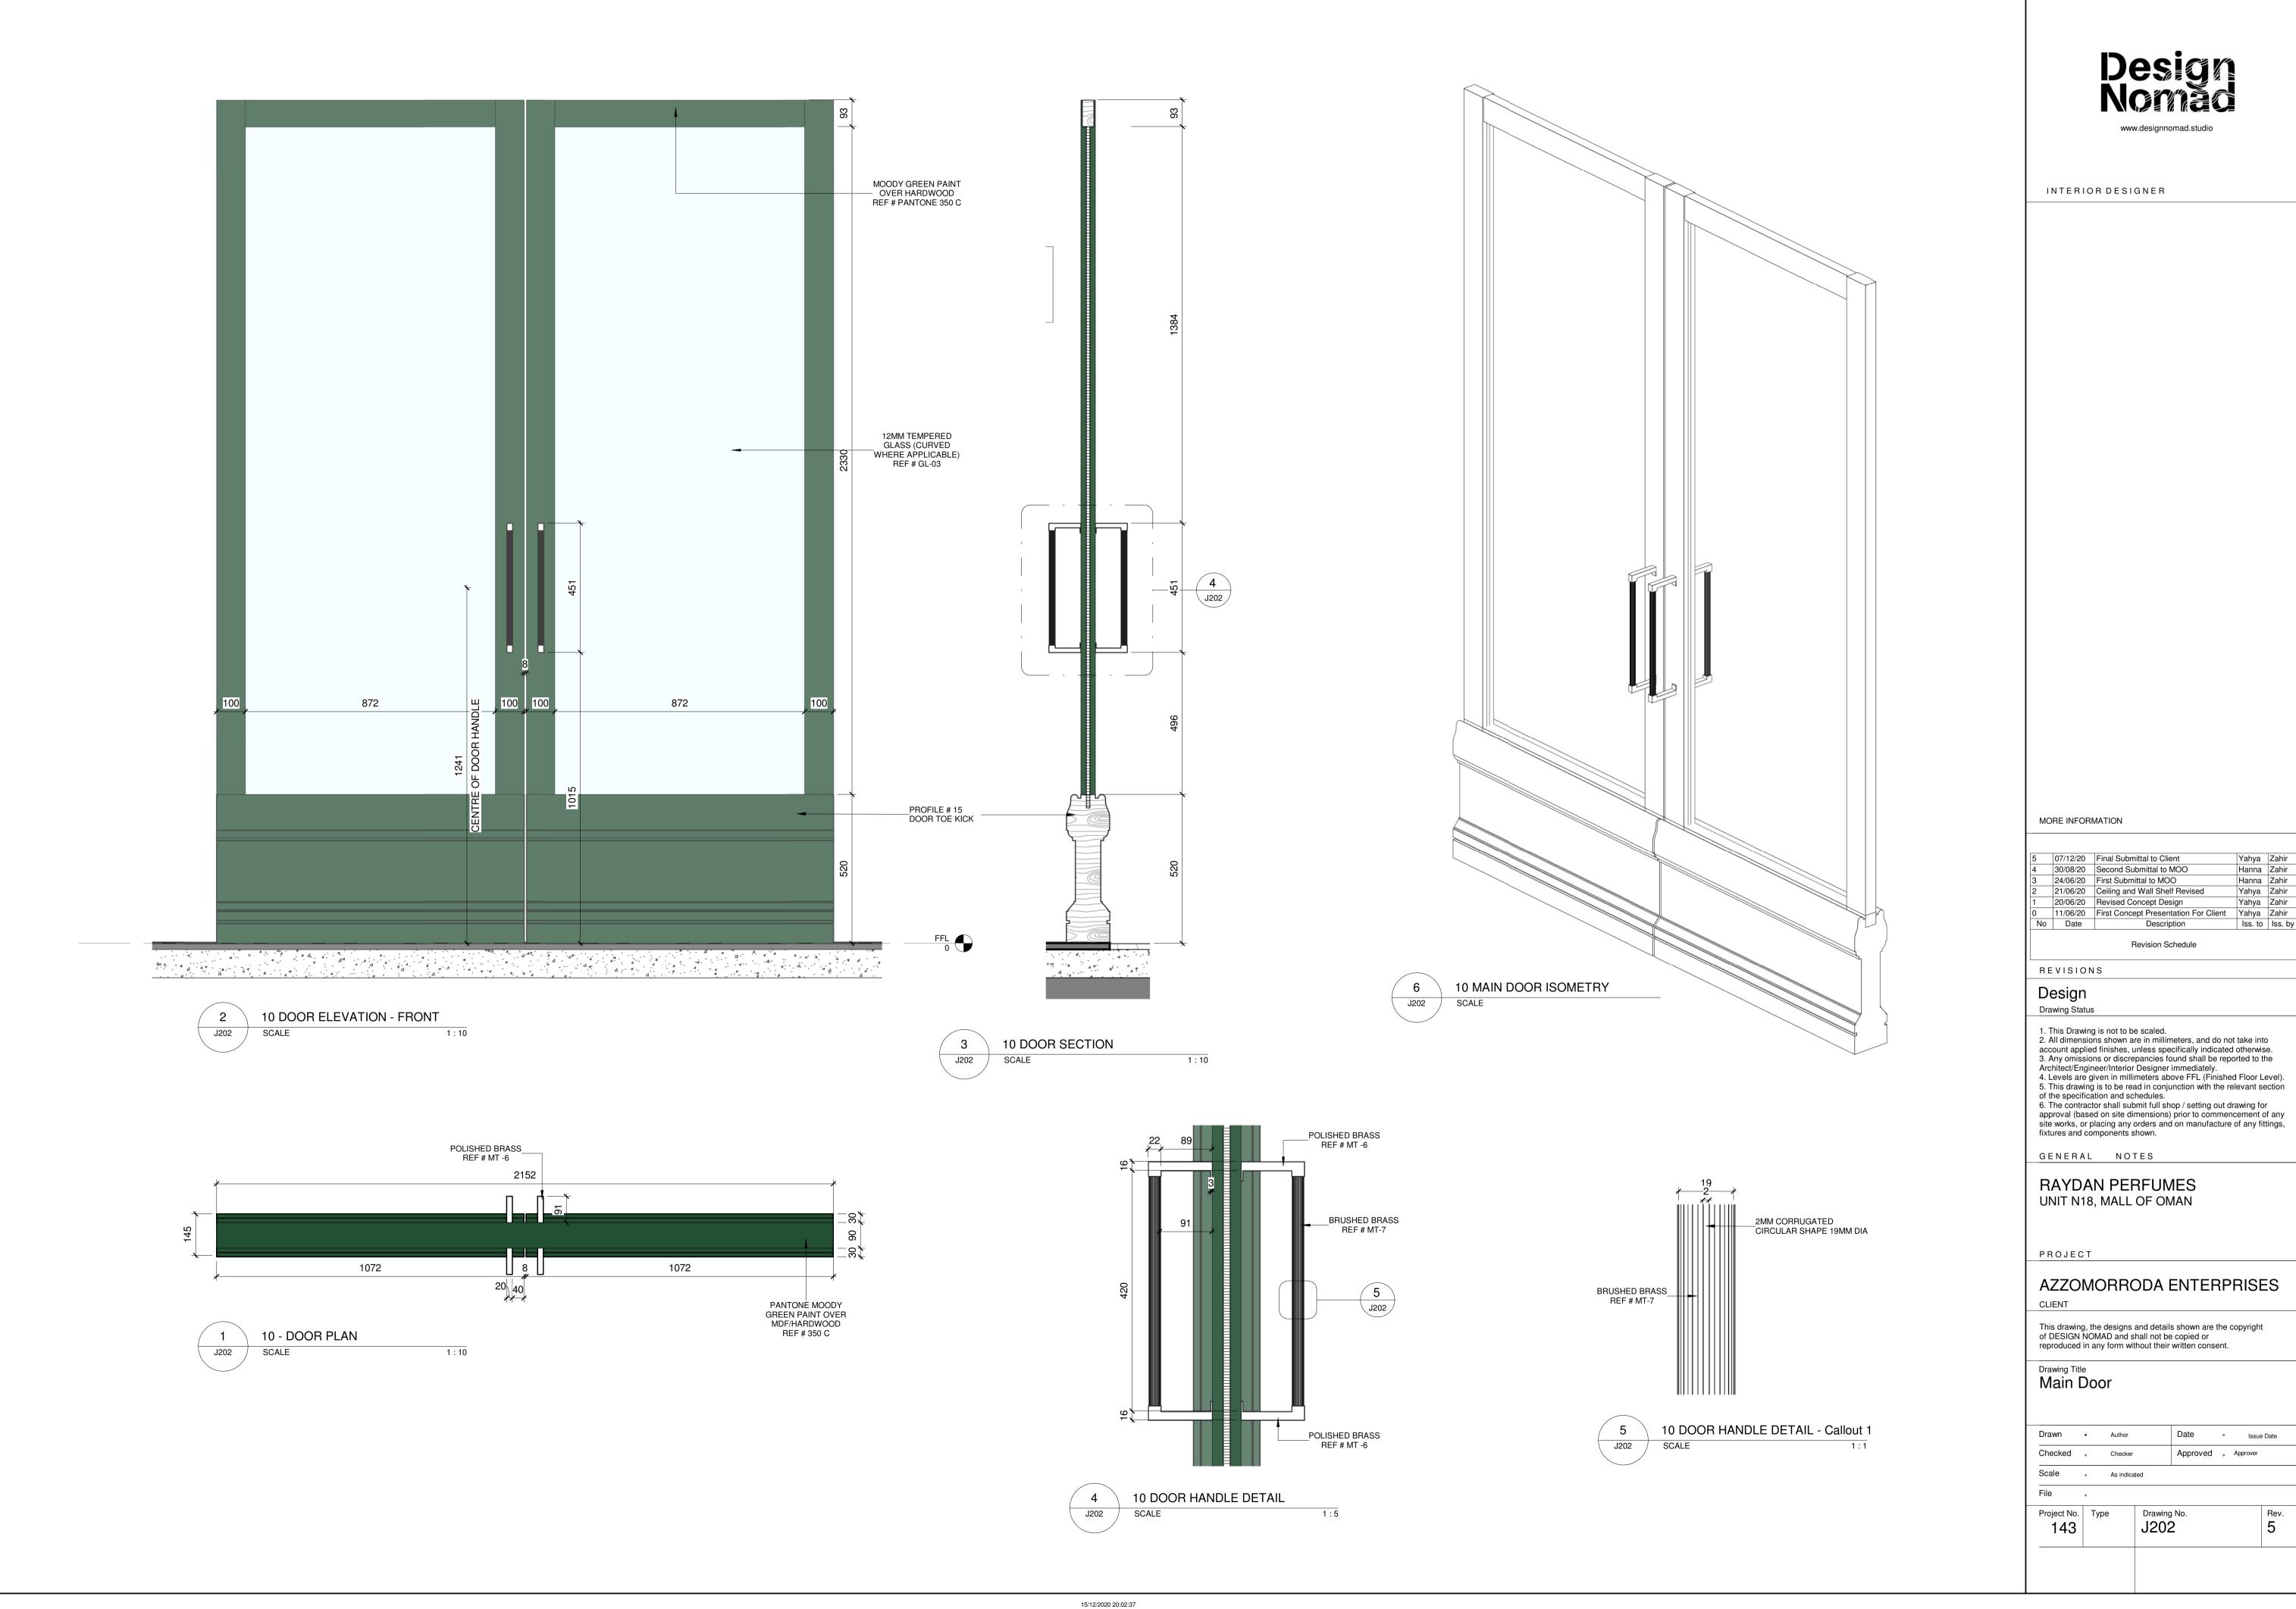

CLIENT

This drawing, the designs and details shown are the copyright of DESIGN NOMAD and shall not be copied or reproduced in any form without their written consent.

Drawing Title
Curved Wall Shelf

| Drawn           | ٠  | Author  |              | Date     | ۰ | Issu     | e Date |
|-----------------|----|---------|--------------|----------|---|----------|--------|
| Checked         | ٠  | Checker |              | Approved | ٥ | Approver |        |
| Scale           | ٠  | 1 : 12  |              |          |   |          |        |
| File            | ۰  |         |              |          |   |          |        |
| Project No. 143 | Ту | pe      | Drawing J102 |          |   |          | Rev.   |
|                 |    |         |              |          |   |          |        |





Yahya Zahir Hanna Zahir Hanna Zahir Yahya Zahir Yahya Zahir Yahya Zahir Iss. to Iss. by

2. All dimensions shown are in millimeters, and do not take into account applied finishes, unless specifically indicated otherwise. 3. Any omissions or discrepancies found shall be reported to the Architect/Engineer/Interior Designer immediately.

4. Levels are given in millimeters above FFL (Finished Floor Level). 5. This drawing is to be read in conjunction with the relevant section of the specification and schedules.

#### AZZOMORRODA ENTERPRISES

| Checked . Checker Approved . Approver  Scale . As indicated  File .  Project No. Type Drawing No. J202  Rev. 5 |         |    |           |      |          |   |          |      |
|-----------------------------------------------------------------------