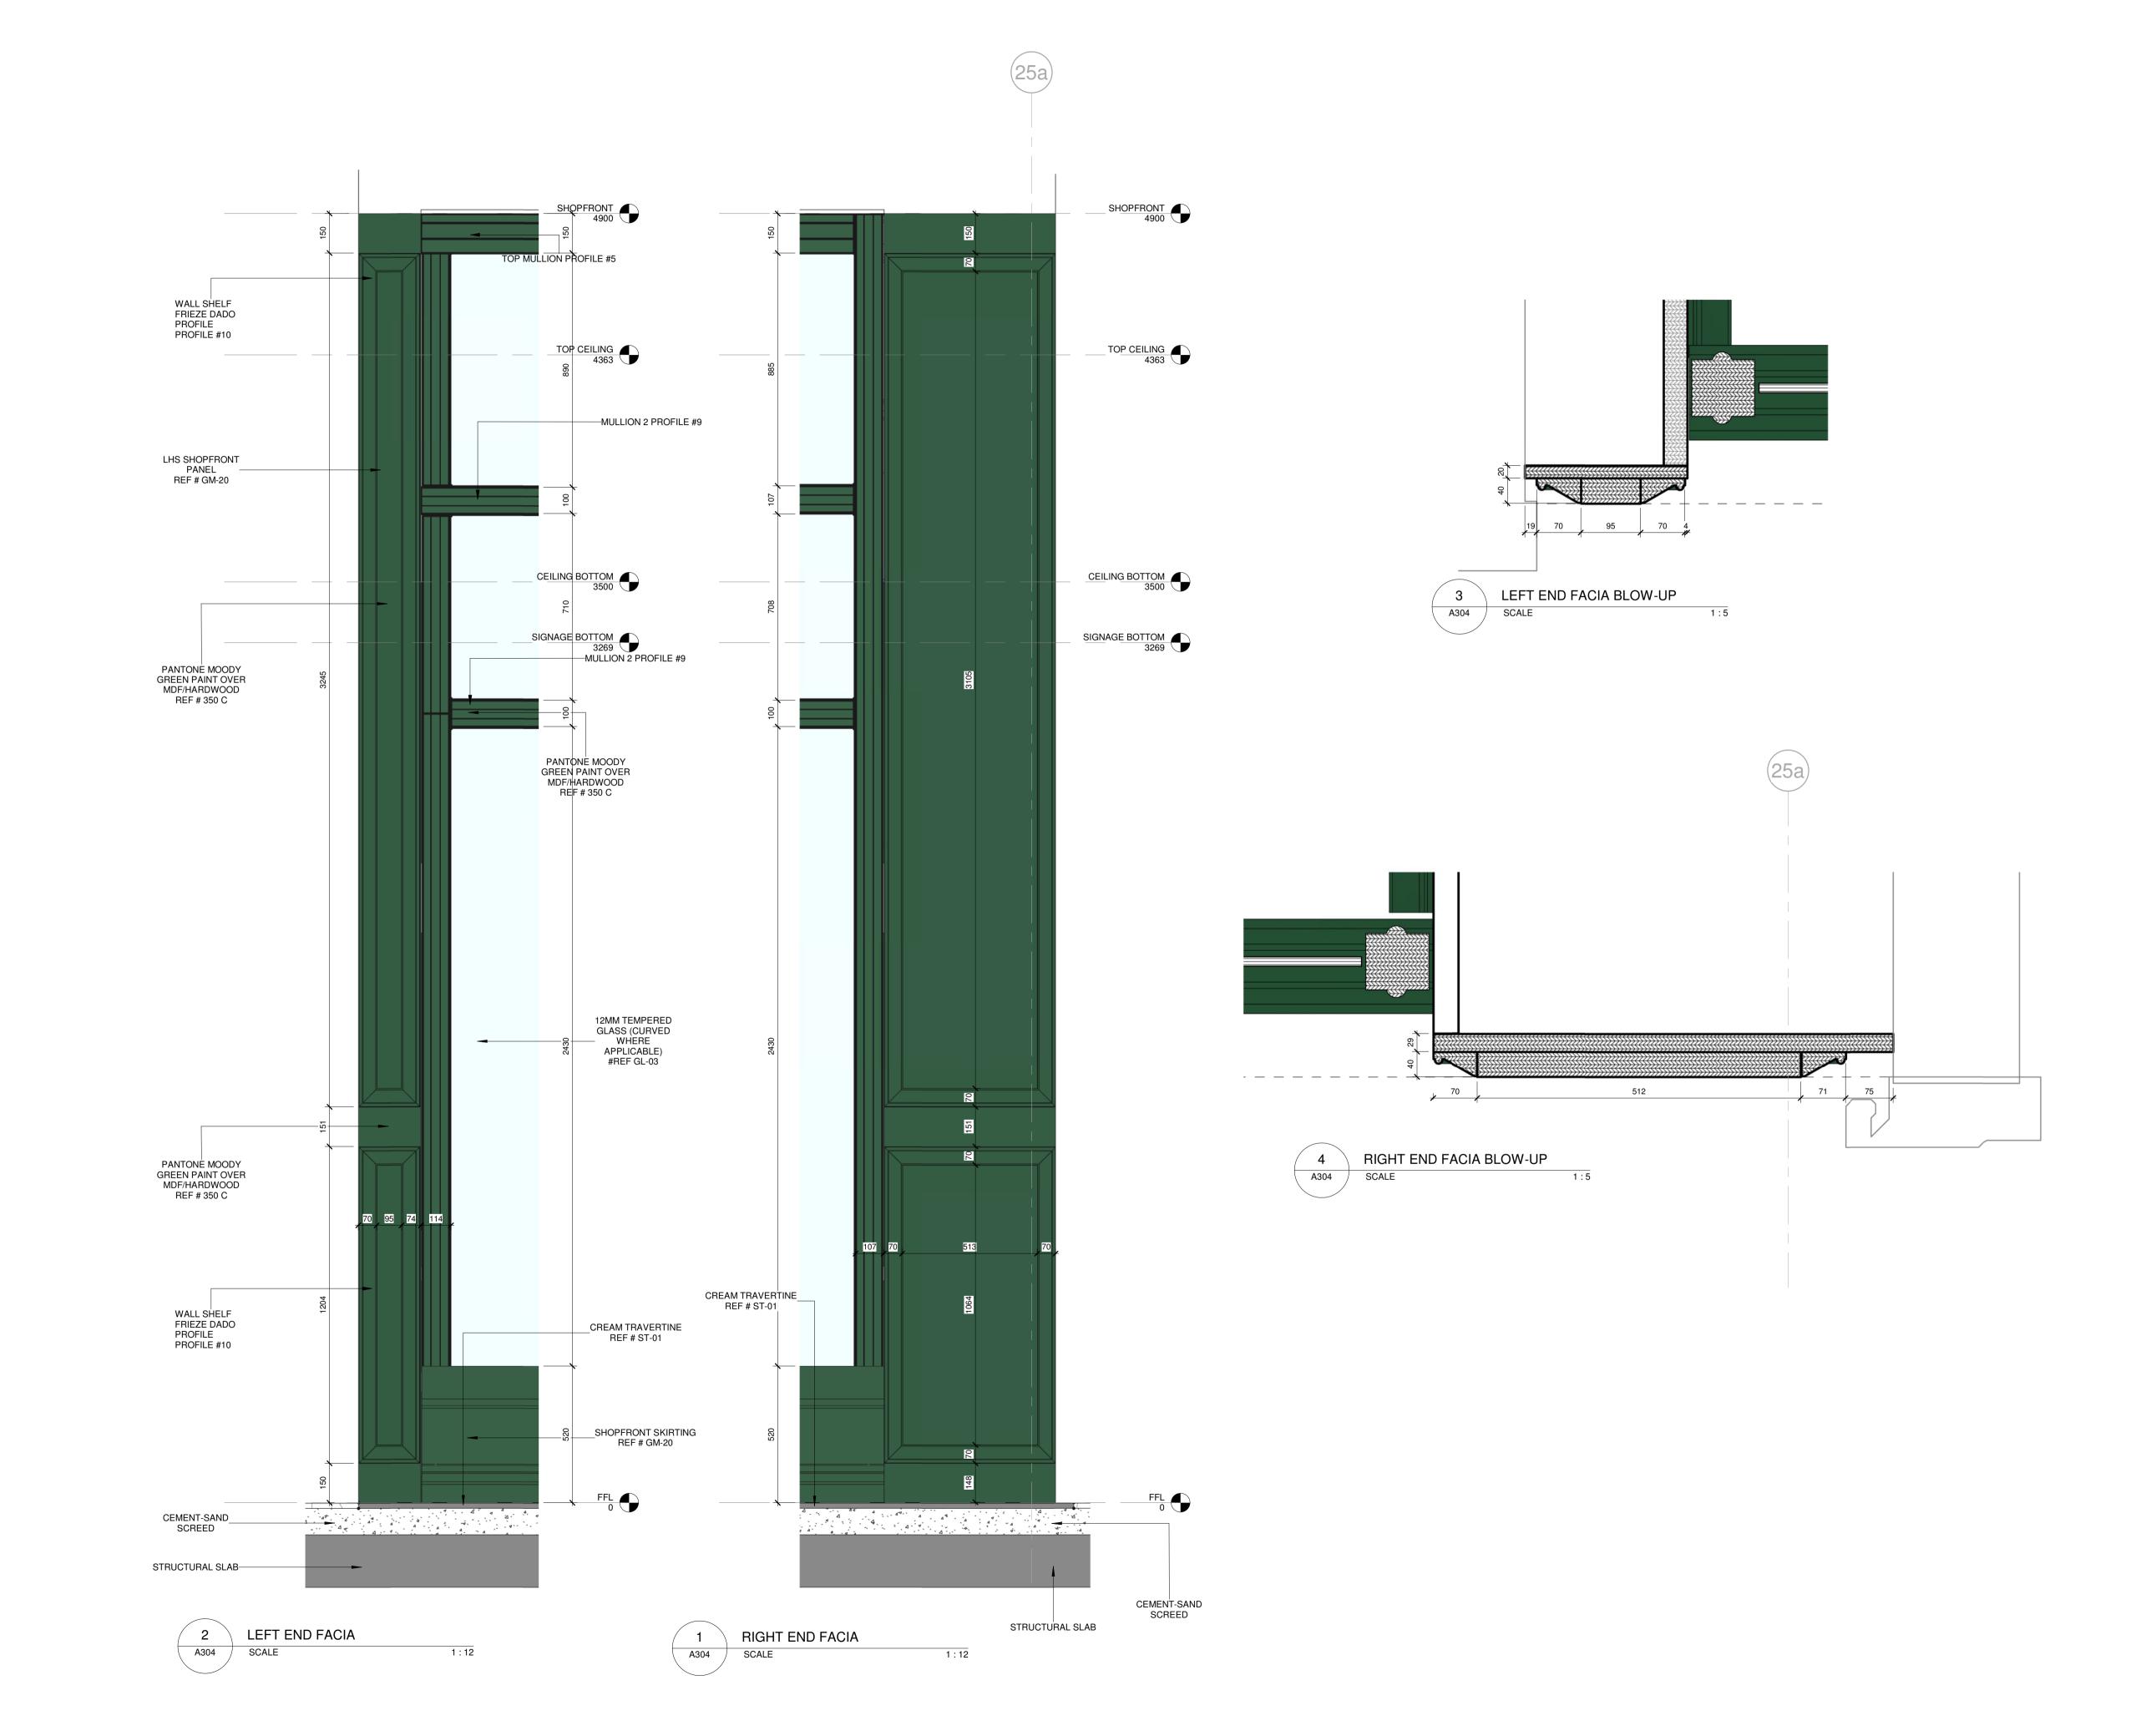

Drawing Title
Curved Wall Shelf

| Drawn           | ٠  | Author  |              | Date     | ۰ | Issu     | e Date |
|-----------------|----|---------|--------------|----------|---|----------|--------|
| Checked         | ٠  | Checker |              | Approved | ٥ | Approver |        |
| Scale           | ٠  | 1 : 12  |              |          |   |          |        |
| File            | ۰  |         |              |          |   |          |        |
| Project No. 143 | Ту | pe      | Drawing J102 |          |   |          | Rev.   |
|                 |    |         |              |          |   |          |        |