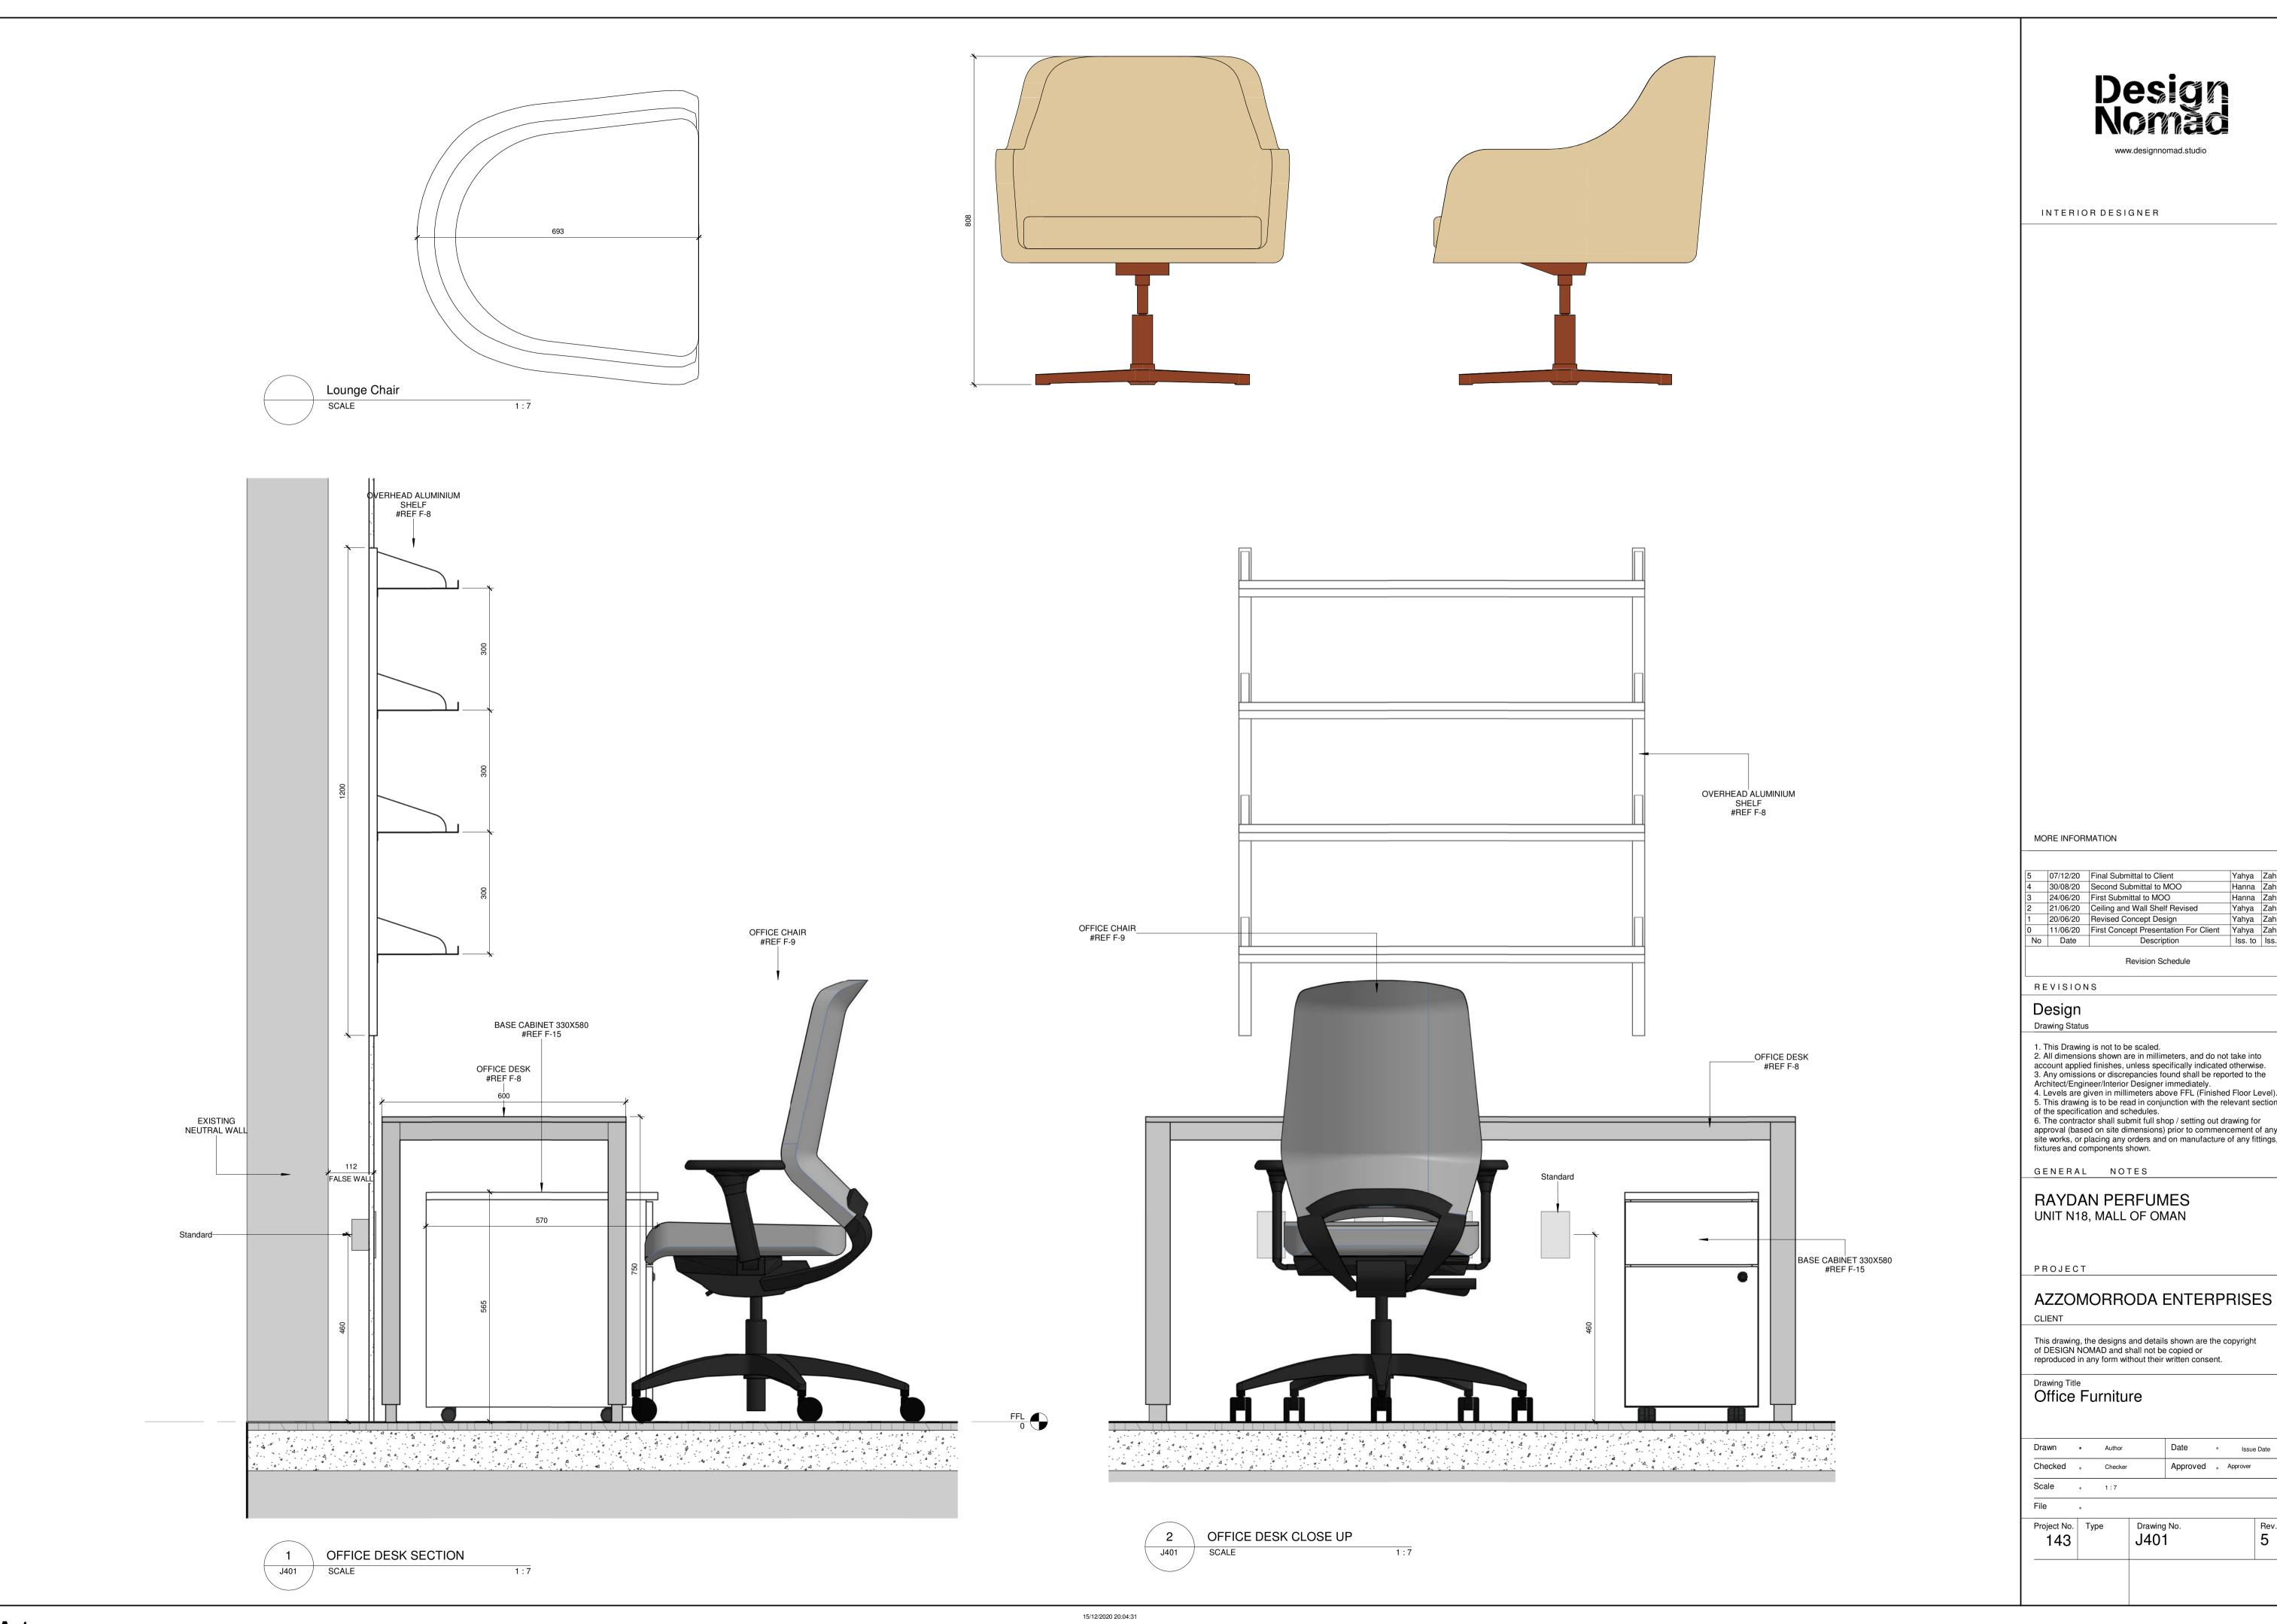

#### Furniture Layout

Drawing Title

| Checked         Approved         Approver           Scale         1:30           File            Project No.         Type         Drawing No.         Rev.           A102         5 | Drawn   | •   | ZAH  | Date     | ۰ | Issue    | e Date   |
|-------------------------------------------------------------------------------------------------------------------------------------------------------------------------------------|---------|-----|------|----------|---|----------|----------|
| File .  Project No. Type Drawing No. Rev                                                                                                                                            | Checked | ٠   |      | Approved | ۰ | Approver |          |
| Project No. Type Drawing No. Rev                                                                                                                                                    | Scale   | ٠   | 1:30 |          |   |          |          |
|                                                                                                                                                                                     | File    | ٠   |      |          |   |          |          |
|                                                                                                                                                                                     |         | Тур | е    |          |   |          | Rev<br>5 |