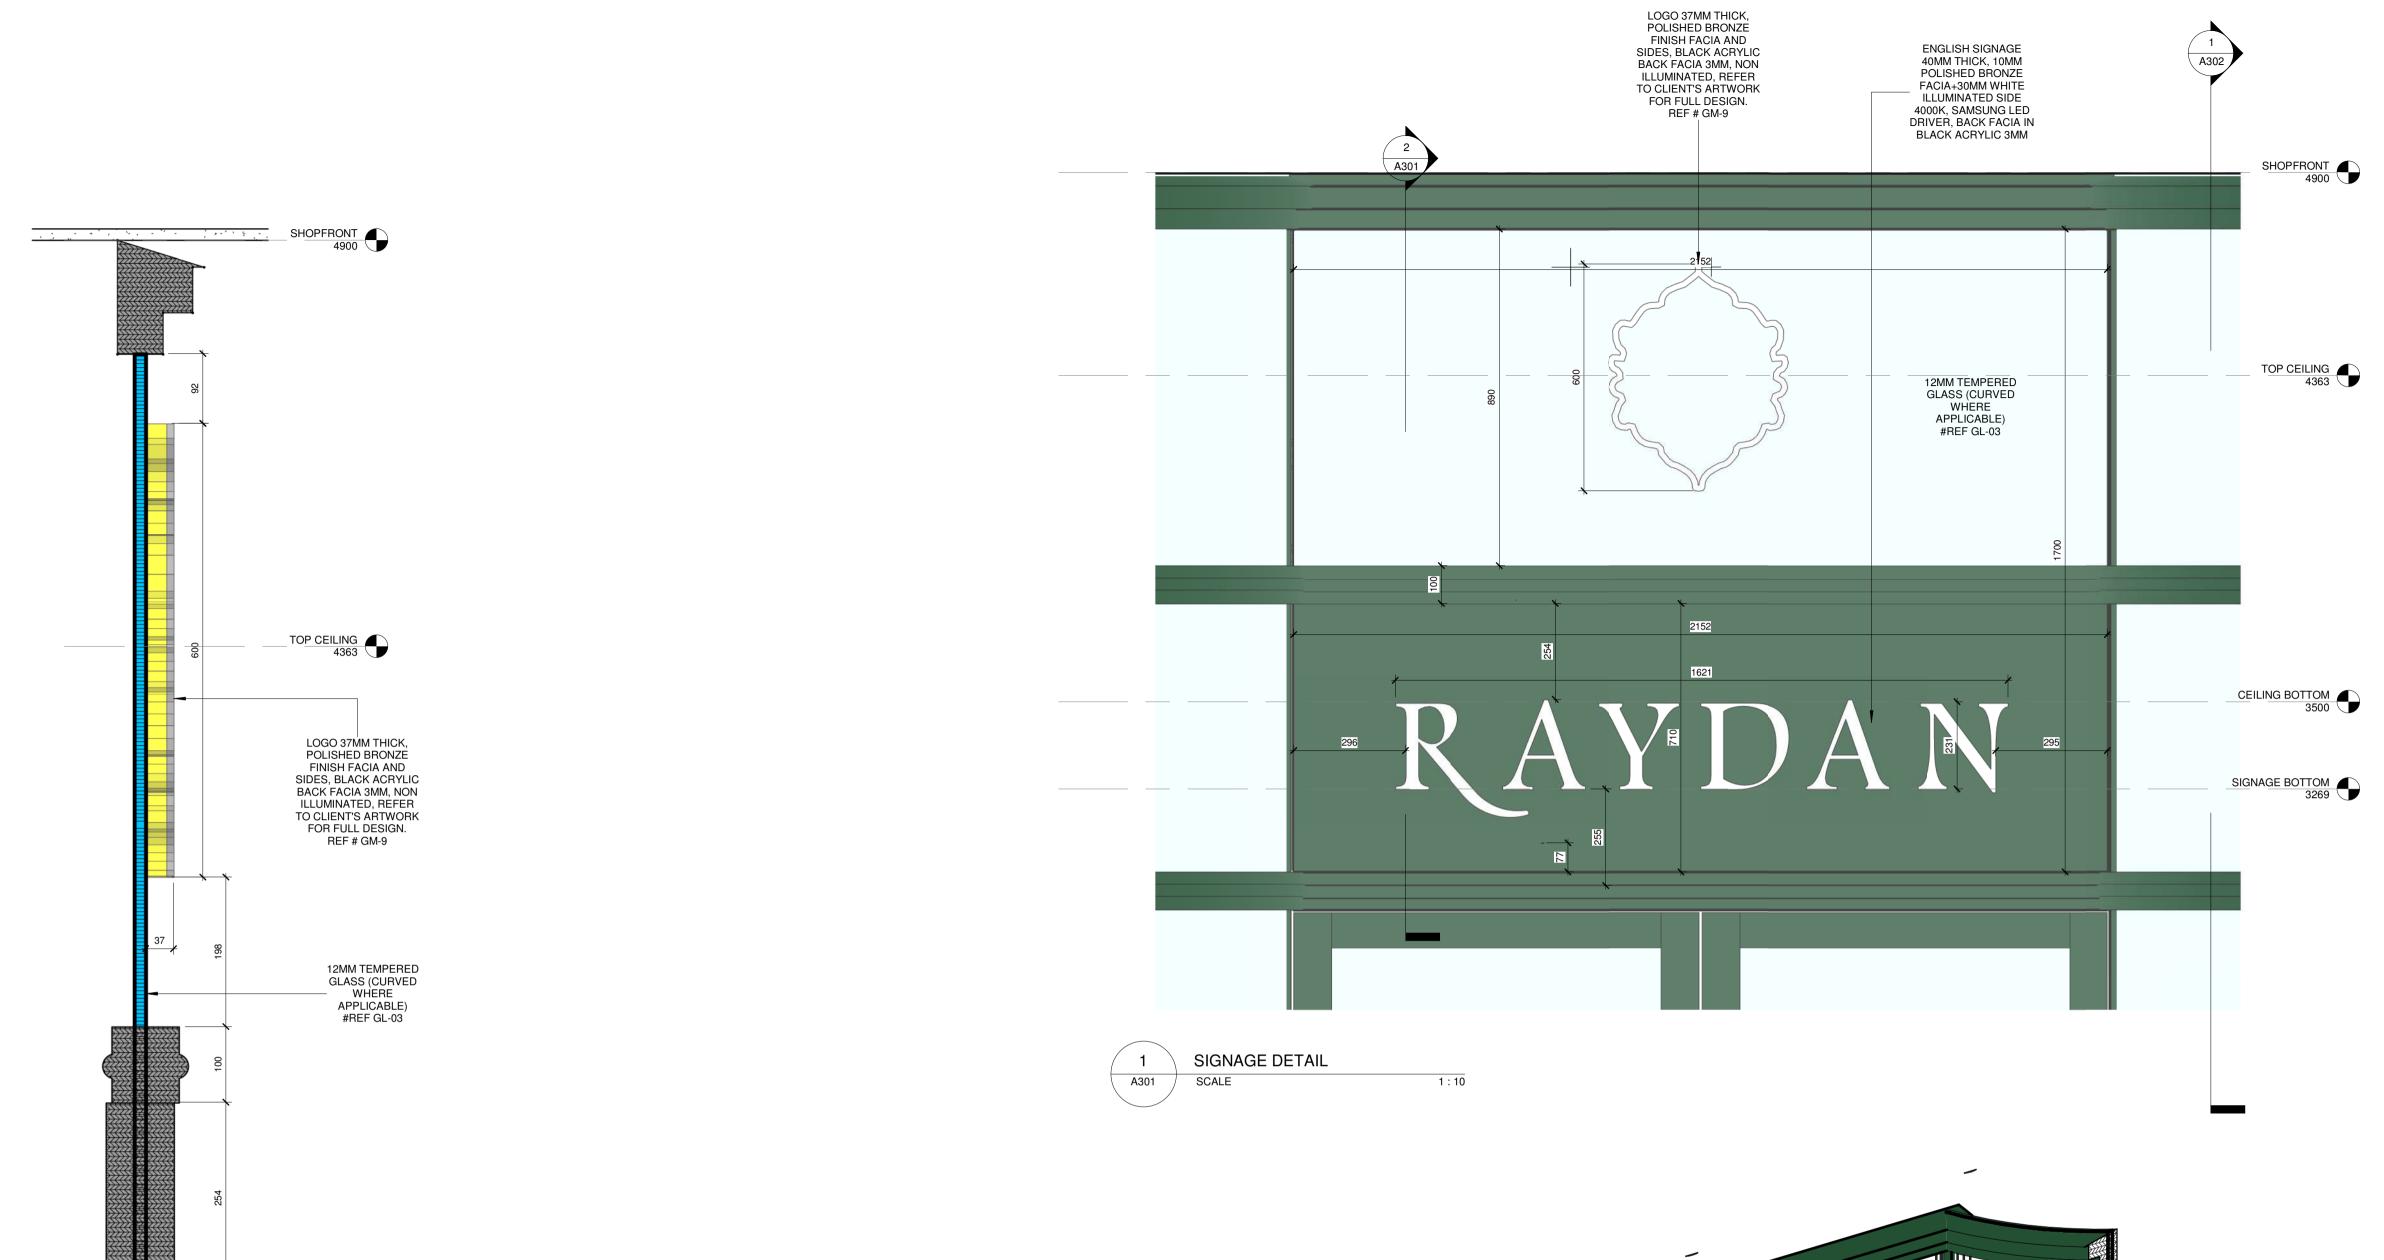

15/12/2020 19:58:41

ENGLISH SIGNAGE 40MM THICK, 10MM

POLISHED BRONZE FACIA+30MM WHITE

ILLUMINATED SIDE 4000K, SAMSUNG LED DRIVER, BACK FACIA IN BLACK ACRYLIC 3MM

CEILING BOTTOM 3500

SIGNAGE BOTTOM 3269

SIGNAGE SECTION