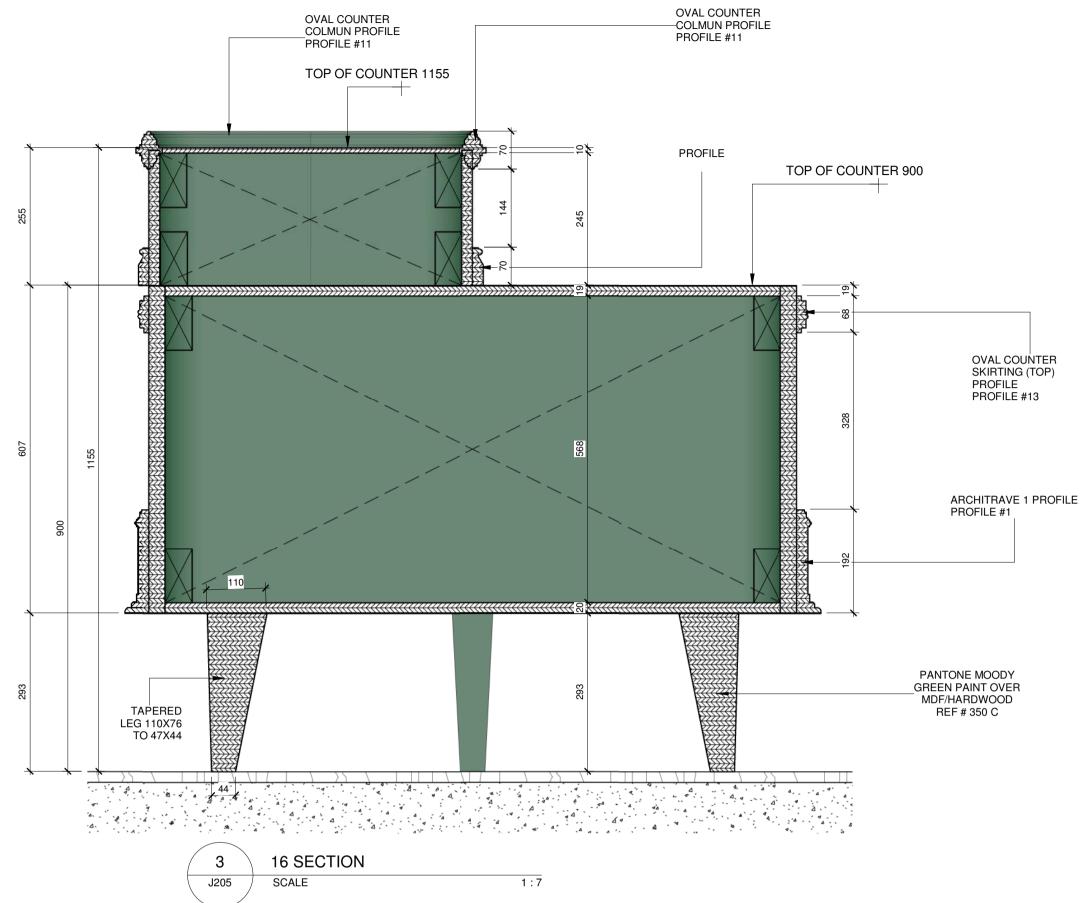

Drawing Title
Sample Counter

| Checked Checker Approved Approver  Scale 1:7  File Project No. Type Drawing No. J205  Rev. 5 | Drawn           | ٠   | Author  | Date     | ۰ | Issue    | e Date |
|----------------------------------------------------------------------------------------------|-----------------|-----|---------|----------|---|----------|--------|
| File .                                                                                       | Checked         | ٠   | Checker | Approved | ۰ | Approver |        |
|                                                                                              | Scale           | ٠   | 1:7     |          |   |          |        |
| Project No. Type Drawing No. Rev. J205                                                       | File            | ٠   |         |          |   |          |        |
|                                                                                              | Project No. 143 | Тур | Э       |          |   |          | 1      |