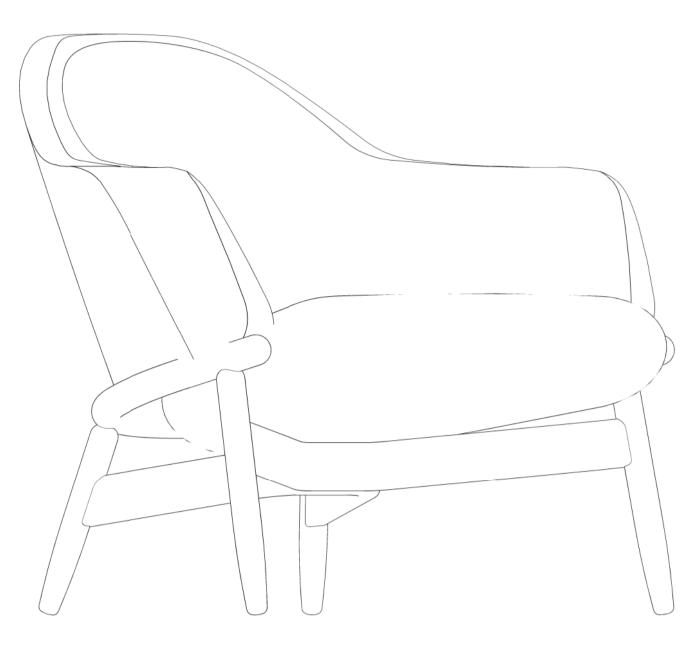

15/12/2020 20:03:30

3D RENDER FOR SHAPE ONLY. TOP AND FRAME FINISH IN 678 BONE ALUMINIUM.

4 18 LOUNGE TABLE

J207 SCALE 1:5

3 18 LOUNGE TABLE

J207 SCALE 1:5

INTERIOR DESIGNER

MORE INFORMATION

Drawing Title
Lounge Table & Chair

| Drawn           | ٠   | Author  |              | Date     | ۰ | Issu     | e Date |
|-----------------|-----|---------|--------------|----------|---|----------|--------|
| Checked         | ٠   | Checker |              | Approved | ۰ | Approver |        |
| Scale           | ٠   | 1:5     |              |          |   |          |        |
| File            | ٠   |         |              |          |   |          |        |
| Project No. 143 | Тур | )e      | Drawing J207 |          |   |          | Rev.   |