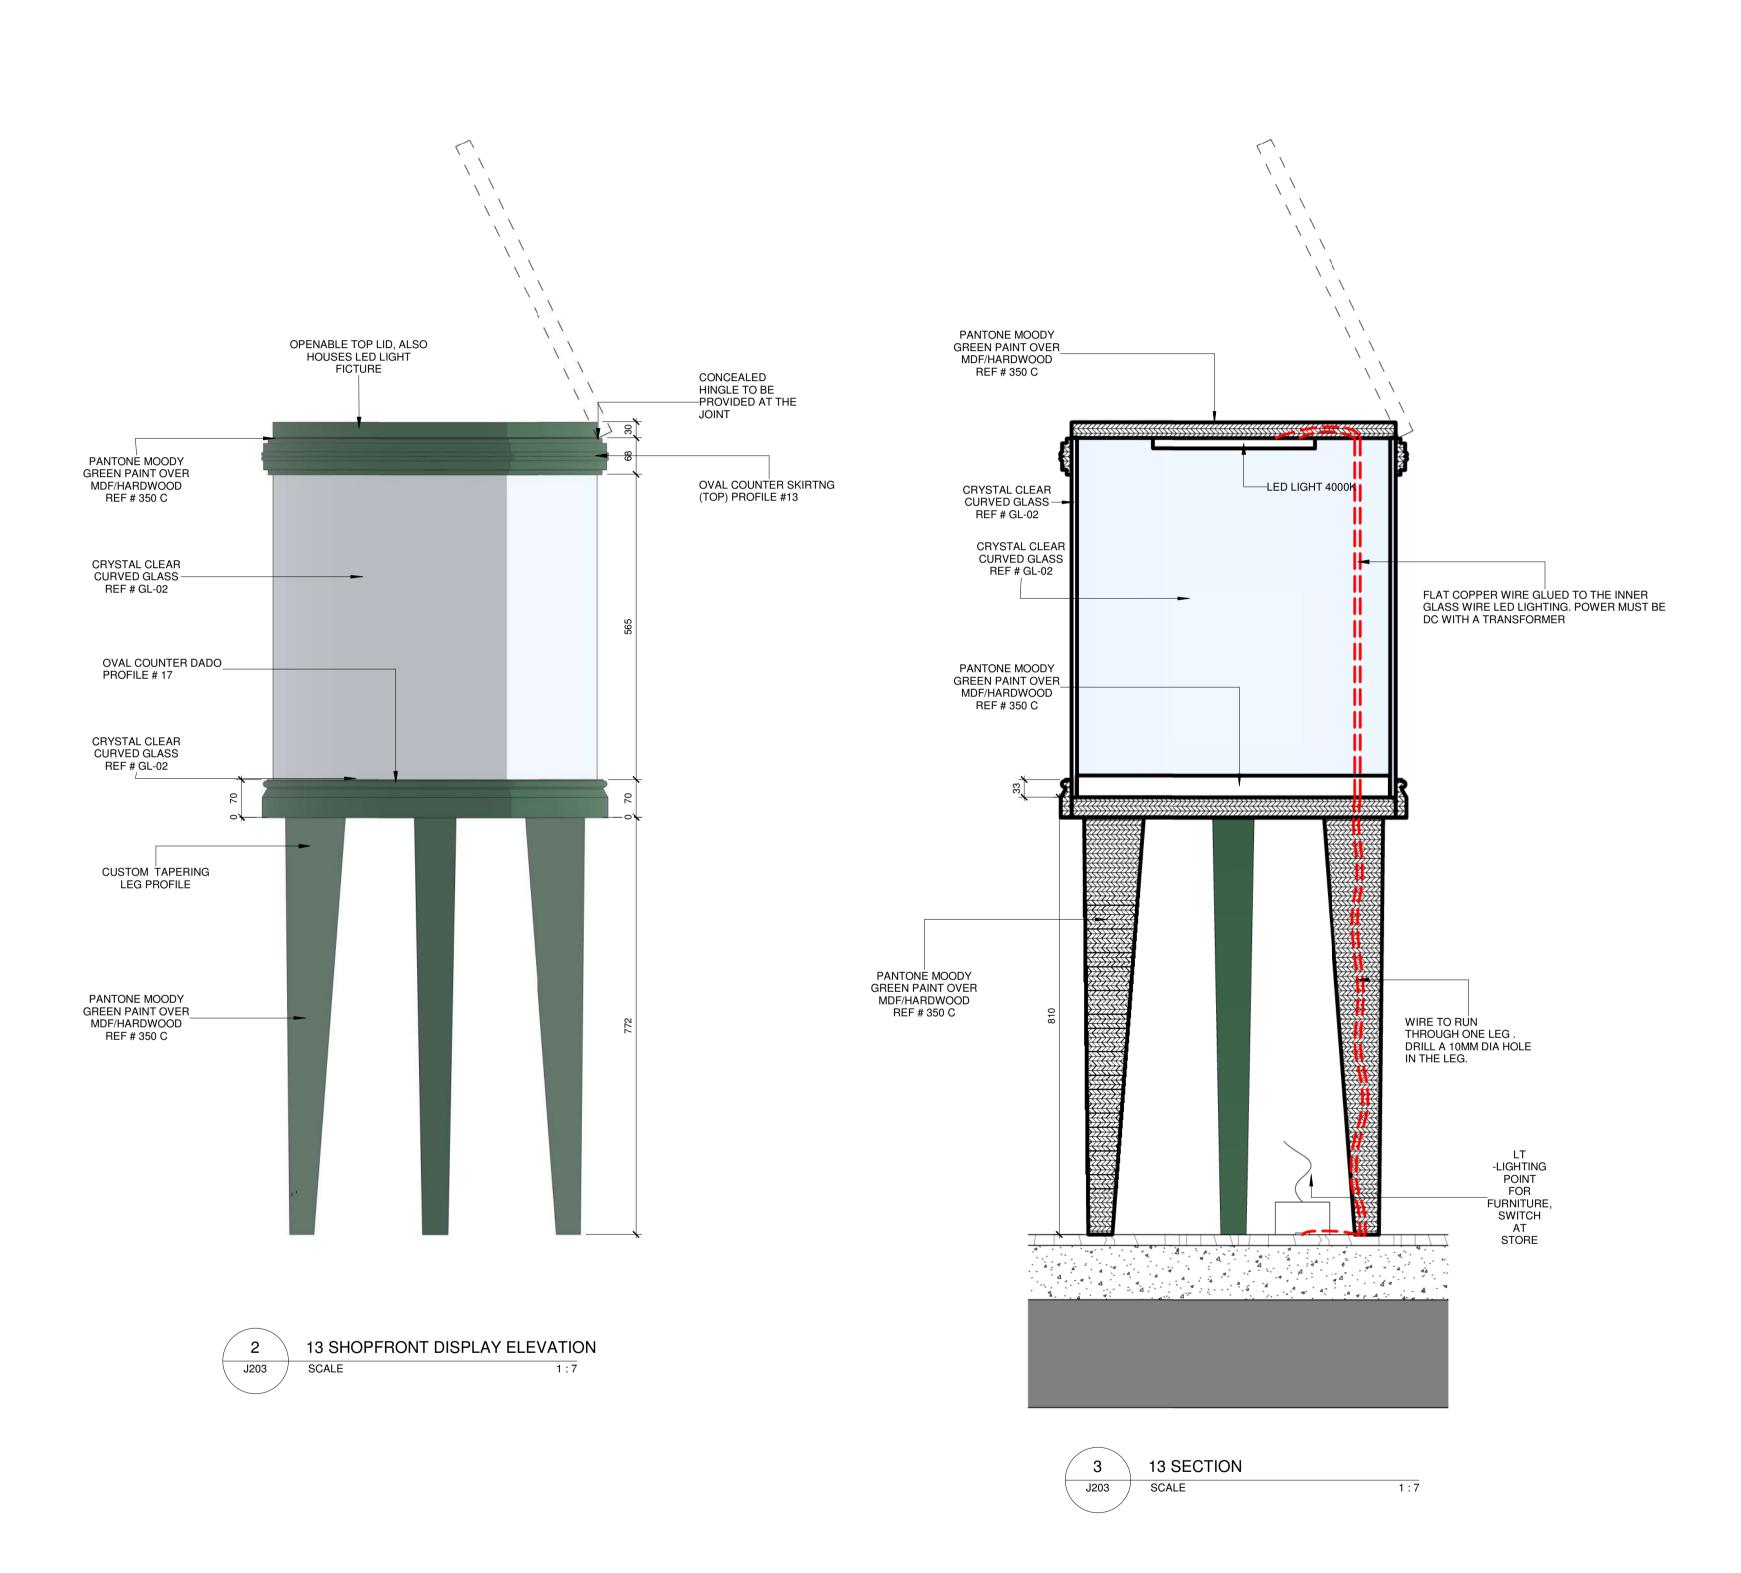

Drawing Title Shopfront Display

 Issue Date Checked . Checker Approved . Approver Scale • 1:7 File Project No. Type 143 J203

PANTONE MOODY GREEN PAINT OVER MDF/HARDWOOD

REF # 350 C

13 SECTION THROUGH GLASS