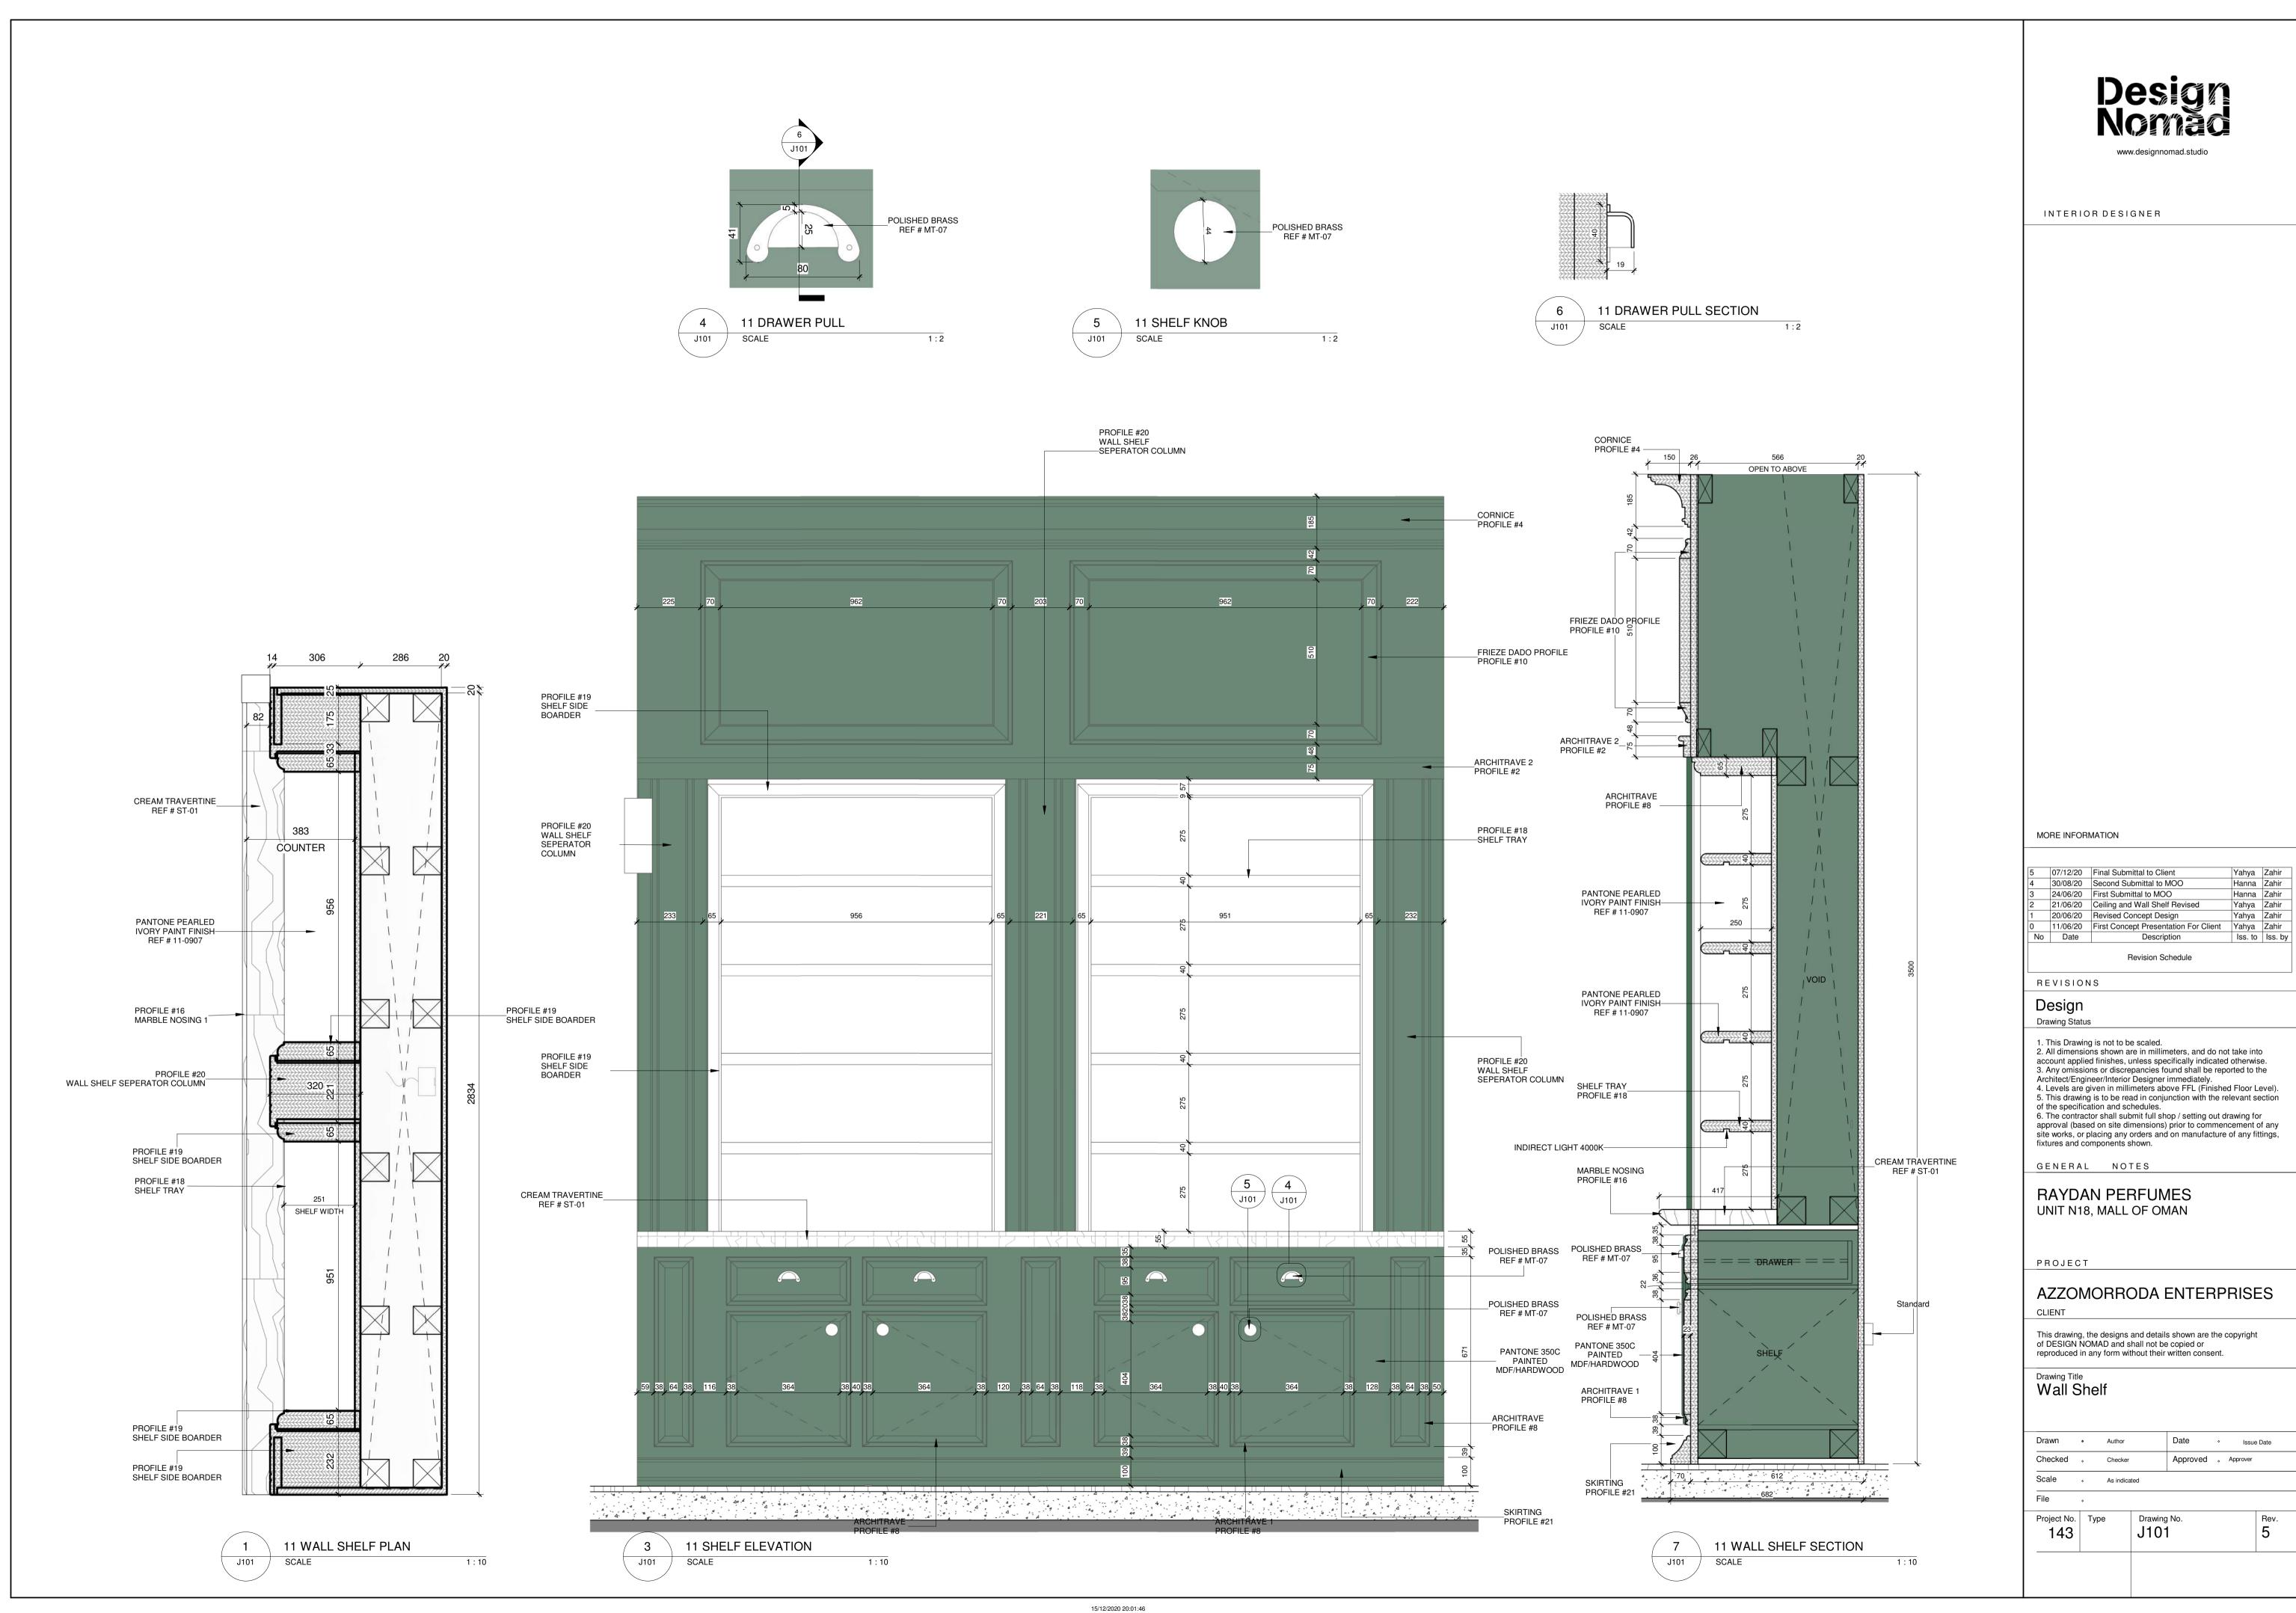

Drawing Title
Curved Wall Shelf

| Drawn           | ٠  | Author  |              | Date     | ۰ | Issu     | e Date |
|-----------------|----|---------|--------------|----------|---|----------|--------|
| Checked         | ٠  | Checker |              | Approved | ٥ | Approver |        |
| Scale           | ٠  | 1 : 12  |              |          |   |          |        |
| File            | ۰  |         |              |          |   |          |        |
| Project No. 143 | Ту | pe      | Drawing J102 |          |   |          | Rev.   |
|                 |    |         |              |          |   |          |        |