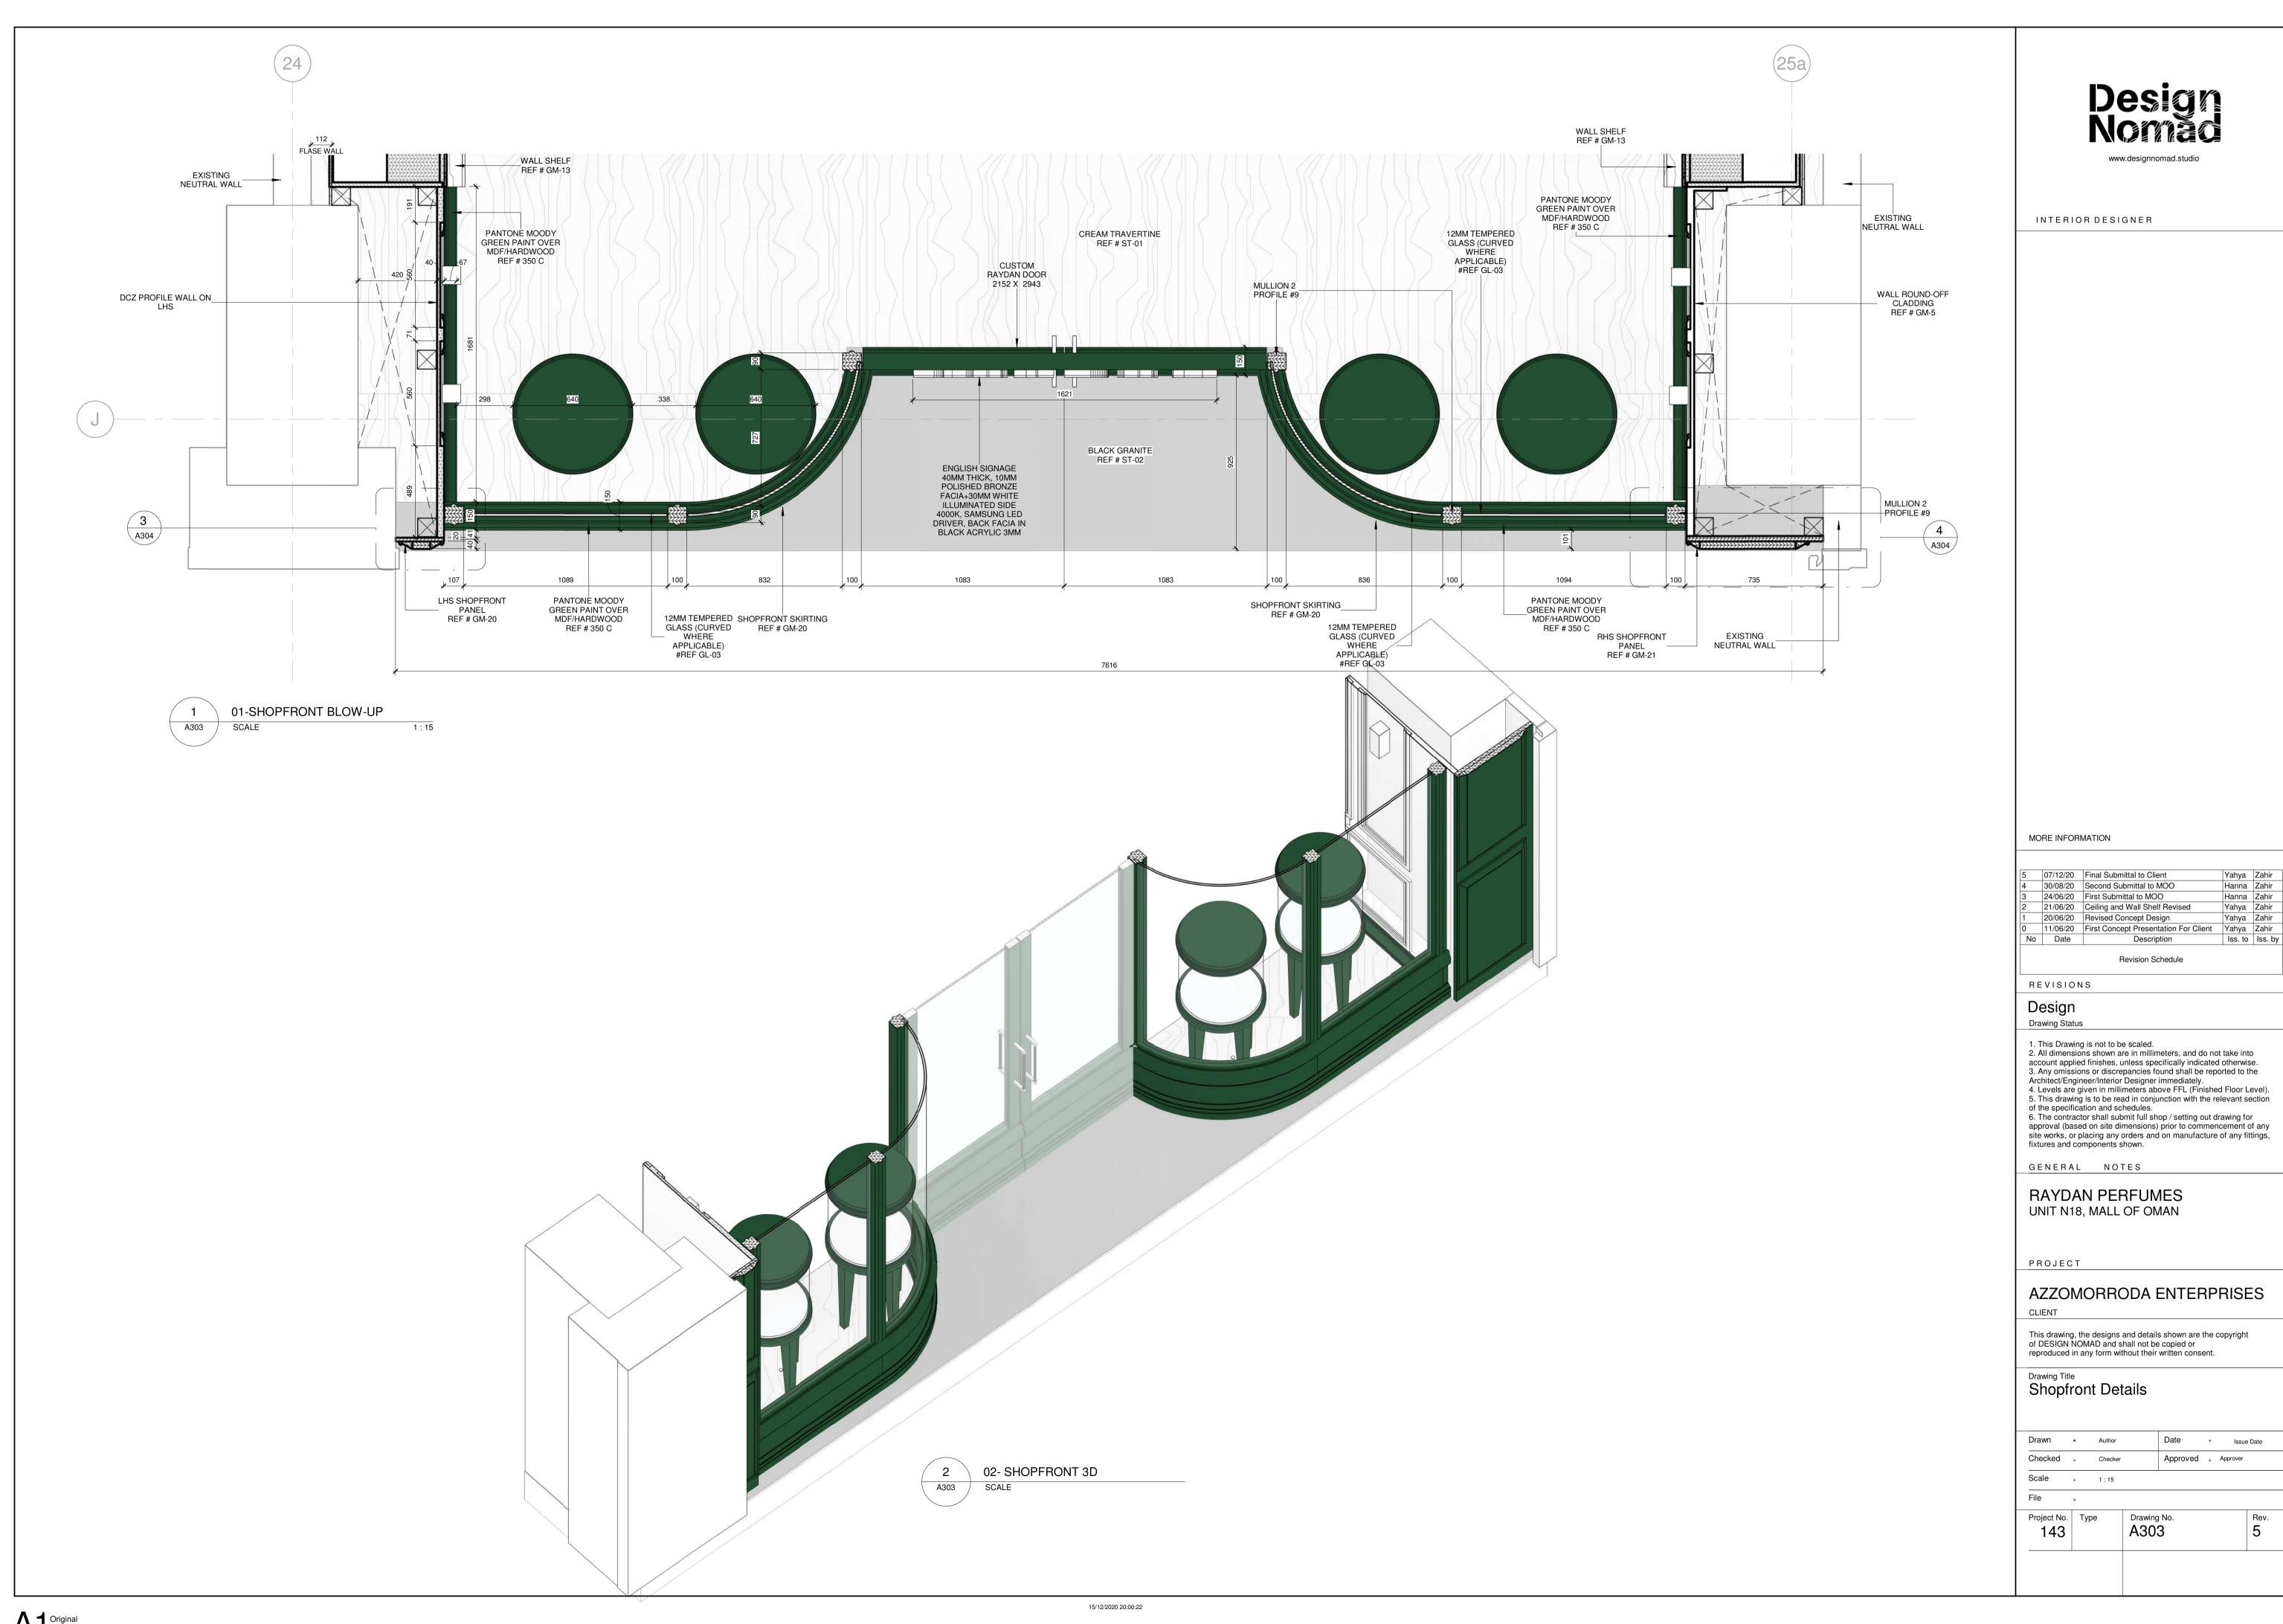

15/12/2020 19:58:41

ENGLISH SIGNAGE 40MM THICK, 10MM

POLISHED BRONZE FACIA+30MM WHITE

ILLUMINATED SIDE 4000K, SAMSUNG LED DRIVER, BACK FACIA IN BLACK ACRYLIC 3MM

CEILING BOTTOM 3500

SIGNAGE BOTTOM 3269

SIGNAGE SECTION