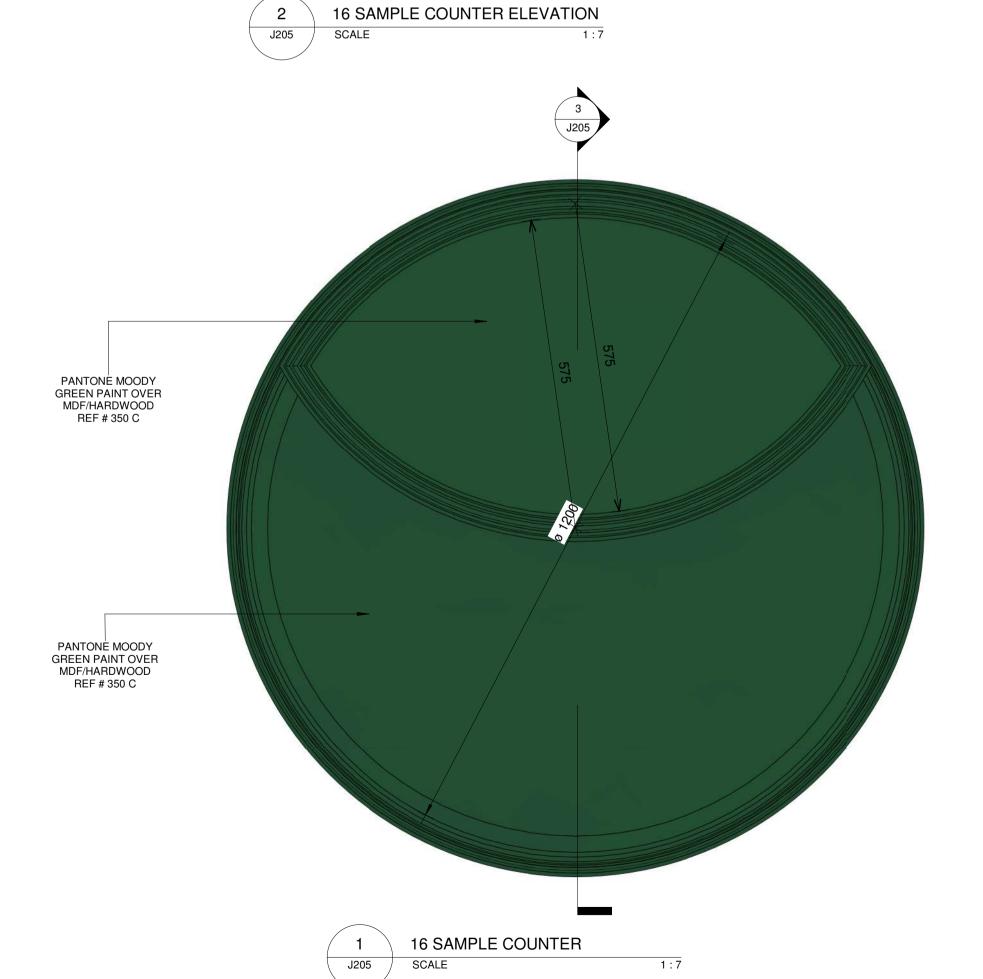

Drawing Title
Sample Counter

| Checked Checker Approved Approver  Scale 1:7  File Project No. Type Drawing No. J205  Rev. 5 | Drawn           | ٠   | Author  | Date     | ۰ | Issue    | e Date |
|----------------------------------------------------------------------------------------------|-----------------|-----|---------|----------|---|----------|--------|
| File .                                                                                       | Checked         | ٠   | Checker | Approved | ۰ | Approver |        |
|                                                                                              | Scale           | ٠   | 1:7     |          |   |          |        |
| Project No. Type Drawing No. Rev. J205                                                       | File            | ٠   |         |          |   |          |        |
|                                                                                              | Project No. 143 | Тур | Э       |          |   |          | 1      |