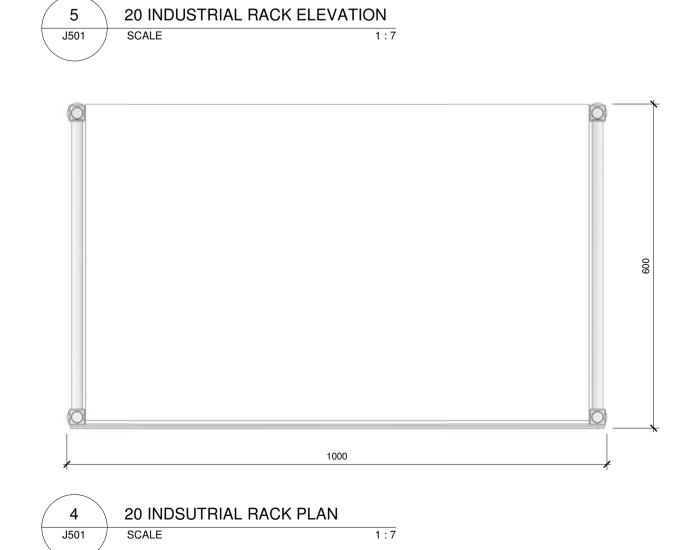

Drawing Title
Pantry & Store Furniture

| Drawn           | ٠   | Author  |                 | Date     | ۰ | Issue    | e Date |
|-----------------|-----|---------|-----------------|----------|---|----------|--------|
| Checked         | ٠   | Checker |                 | Approved | ۰ | Approver |        |
| Scale           | ٠   | 1:7     |                 |          |   |          |        |
| File            | ٠   |         |                 |          |   |          |        |
| Project No. 143 | Тур | е       | Drawing<br>J501 |          |   |          | Rev.   |
|                 | •   |         |                 |          |   |          |        |