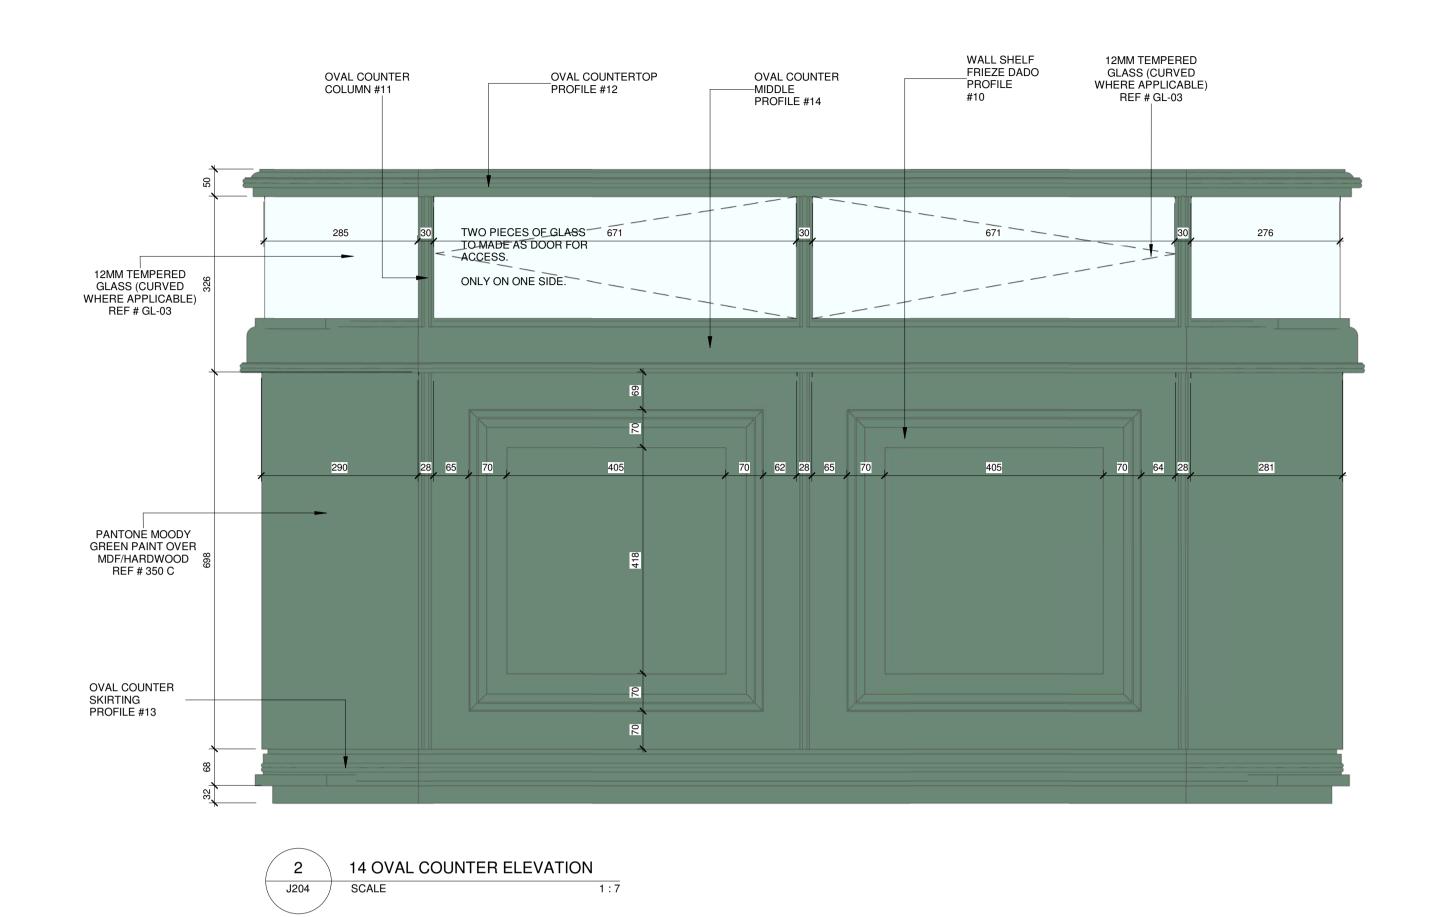

Oval Display Counter

| Drawn           | ٠    | Author  |              | Date     | ۰ | Issue    | Date |
|-----------------|------|---------|--------------|----------|---|----------|------|
| Checked         | ٠    | Checker |              | Approved | ۰ | Approver |      |
| Scale           | ٠    | 1:7     |              |          |   |          |      |
| File            | ٠    |         |              |          |   |          |      |
| Project No. 143 | Туре | Э       | Drawing J204 |          |   |          | Rev. |
|                 |      |         |              |          |   |          |      |