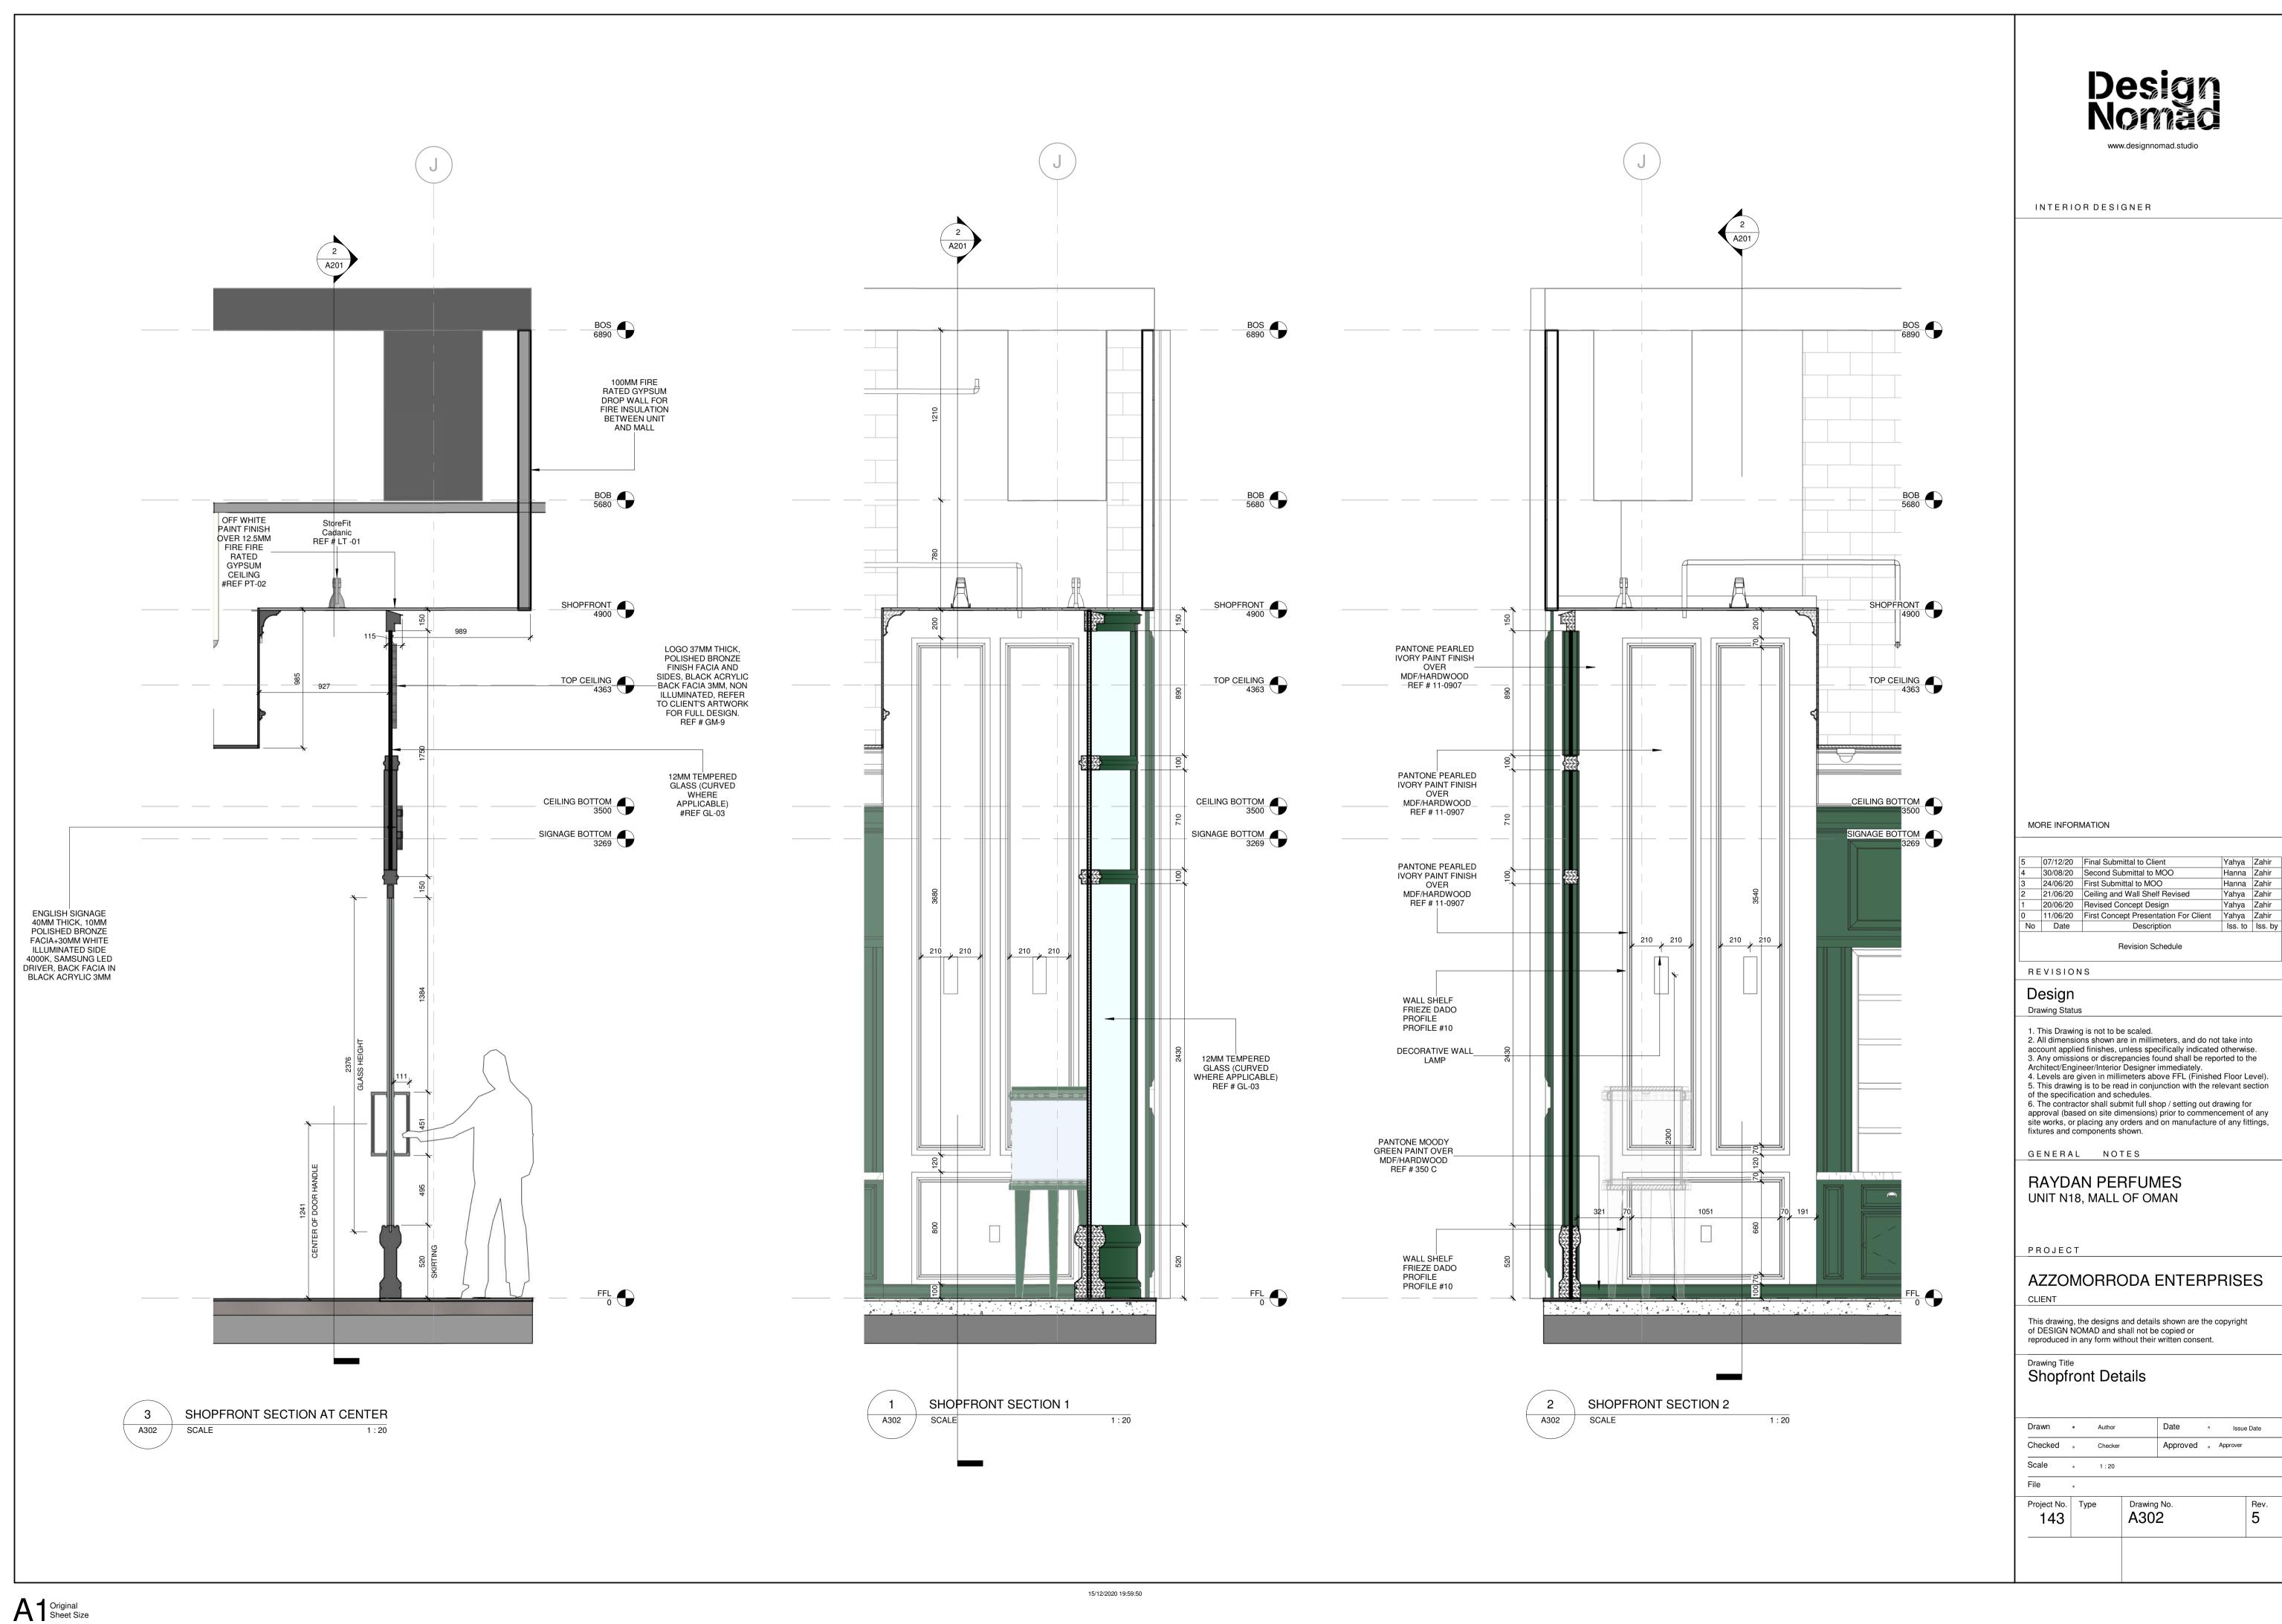

GENERAL NOTES

RAYDAN PERFUMES UNIT N18, MALL OF OMAN

PROJECT

AZZOMORRODA ENTERPRISES

CLIENT

This drawing, the designs and details shown are the copyright of DESIGN NOMAD and shall not be copied or reproduced in any form without their written consent.

Drawing Title
DCZ Walls

Drawn • Author Date • Issue Date

Checked • Checker Approved • Approver

Scale • As indicated

File •

Project No. Type Drawing No. A304

A304

Rev. 5