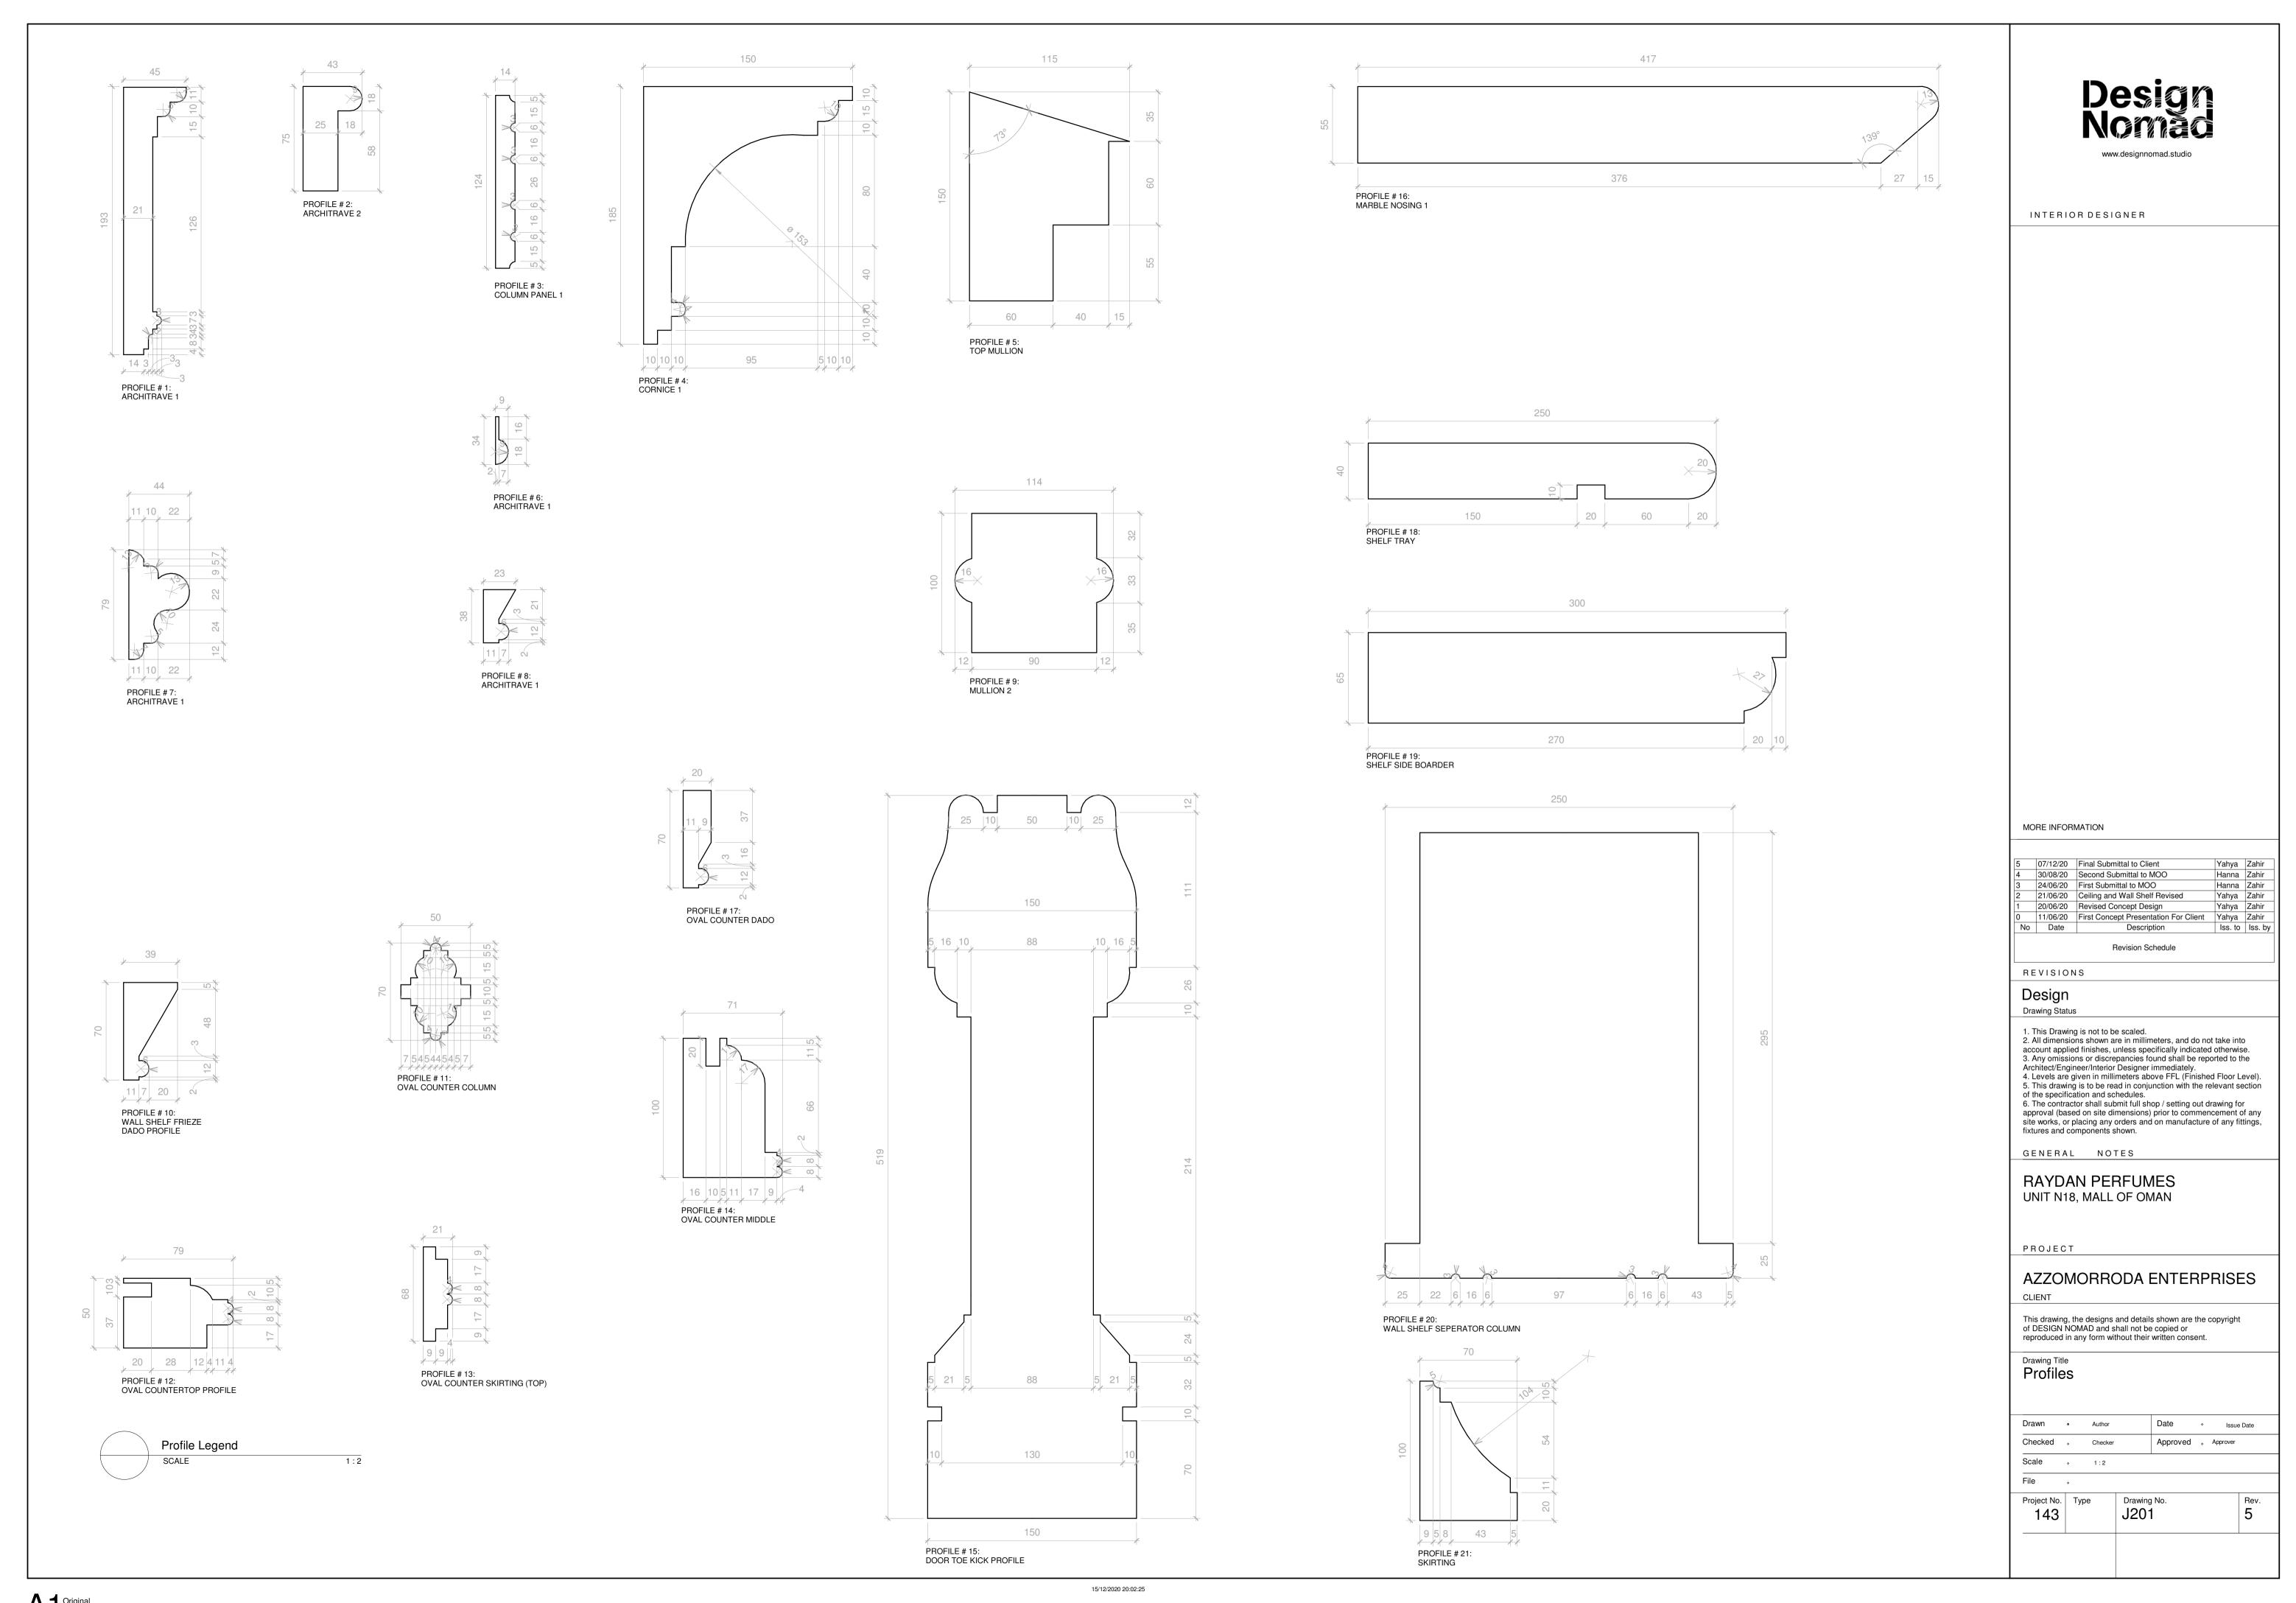

S

CLIENT

This drawing, the designs and details shown are the copyright of DESIGN NOMAD and shall not be copied or reproduced in any form without their written consent.

Drawing Title
Curved Wall Shelf

| Drawn           | ٠  | Author  |              | Date     | ۰ | Issu     | e Date |
|-----------------|----|---------|--------------|----------|---|----------|--------|
| Checked         | ٠  | Checker |              | Approved | ٥ | Approver |        |
| Scale           | ٠  | 1 : 12  |              |          |   |          |        |
| File            | ۰  |         |              |          |   |          |        |
| Project No. 143 | Ту | pe      | Drawing J102 |          |   |          | Rev.   |
|                 |    |         |              |          |   |          |        |





Yahya Zahir Hanna Zahir Hanna Zahir Yahya Zahir Yahya Zahir Yahya Zahir Iss. to Iss. by

2. All dimensions shown are in millimeters, and do not take into account applied finishes, unless specifically indicated otherwise. 3. Any omissions or discrepancies found shall be reported to the Architect/Engineer/Interior Designer immediately.

4. Levels are given in millimeters above FFL (Finished Floor Level). 5. This drawing is to be read in conjunction with the relevant section of the specification and schedules.

#### AZZOMORRODA ENTERPRISES

| Checked . Checker Approved . Approver  Scale . As indicated  File .  Project No. Type Drawing No. J202  Rev. 5 |         |    |           |      |          |   |          |      |
|---------------------------------------------------------------------