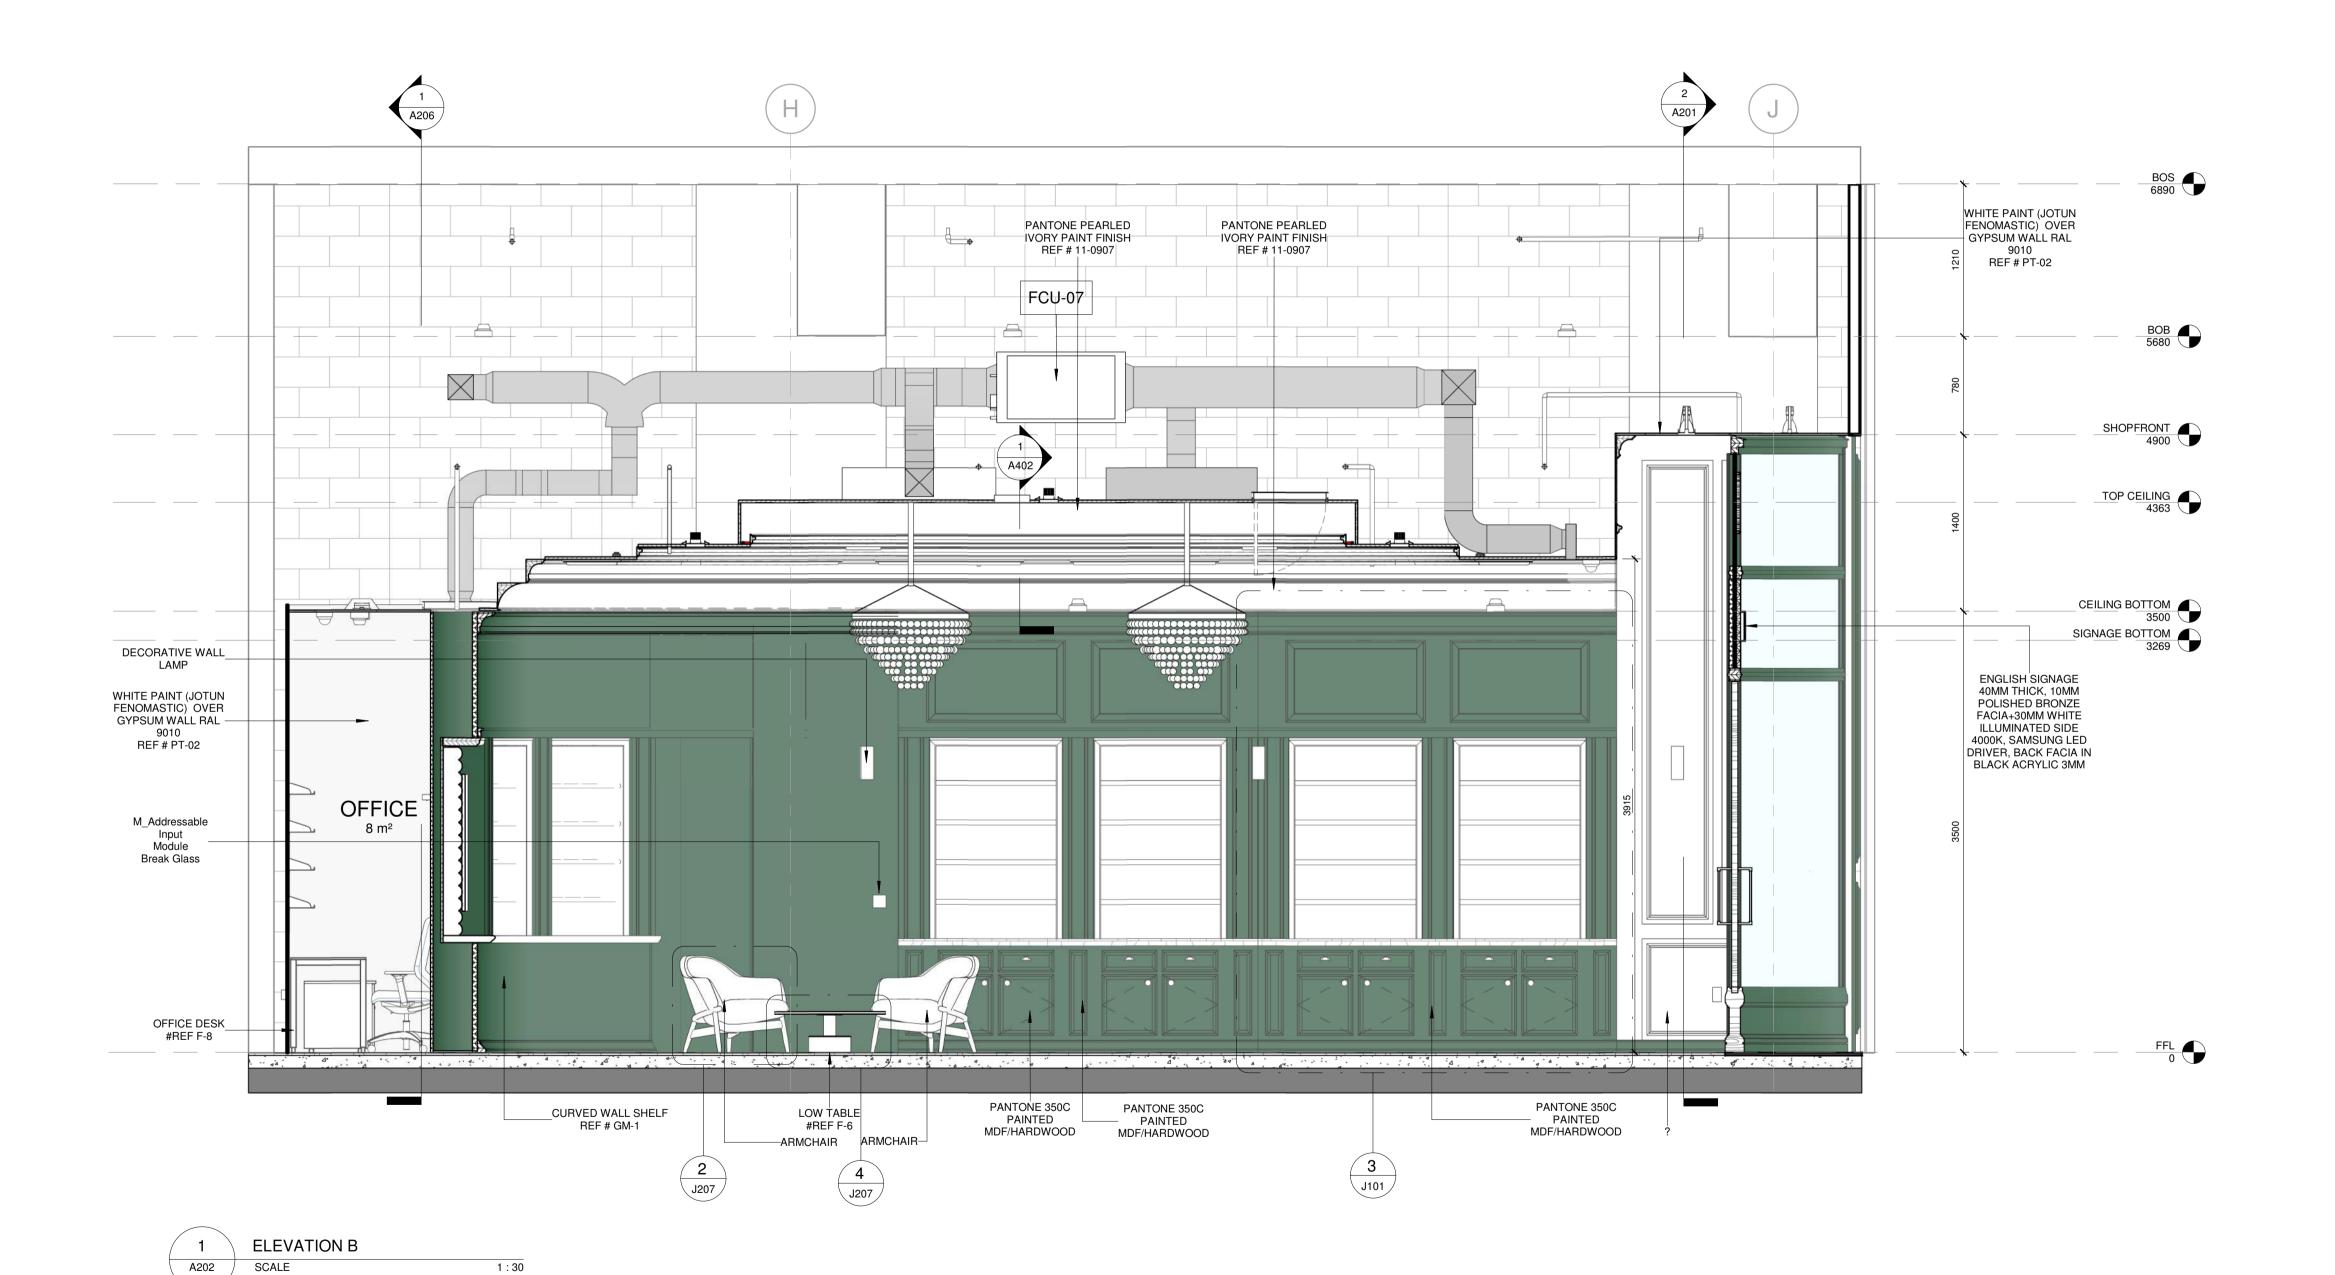

GENERAL NOTES

RAYDAN PERFUMES UNIT N18, MALL OF OMAN

PROJECT

### AZZOMORRODA ENTERPRISES

CLIENT

This drawing, the designs and details shown are the copyright of DESIGN NOMAD and shall not be copied or reproduced in any form without their written consent.

### Drawing Title **Elevation**

| Drawn           | ٠   | ZAH  |             | Date     | ٥ | Issue    | Date |
|-----------------|-----|------|-------------|----------|---|----------|------|
| Checked         | ٠   |      |             | Approved | ۰ | Approver |      |
| Scale           | ٠   | 1:30 |             |          |   |          |      |
| File            | ٠   |      |             |          |   |          |      |
| Project No. 143 | Тур | е    | Drawing A20 |          |   |          | Rev. |
|                 | •   |      |             |          |   |          |      |