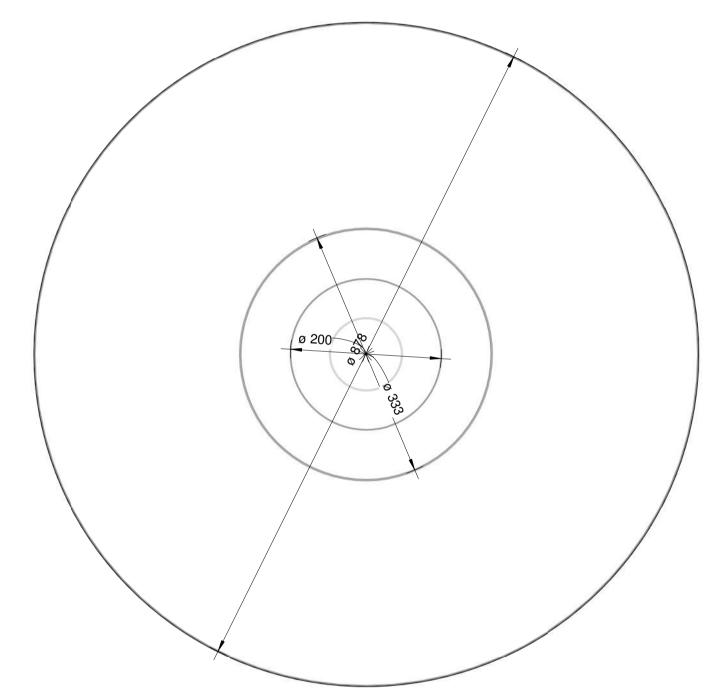

15/12/2020 20:03:30

3D RENDER FOR SHAPE ONLY. TOP AND FRAME FINISH IN 678 BONE ALUMINIUM.

4 18 LOUNGE TABLE

J207 SCALE 1:5

3 18 LOUNGE TABLE

J207 SCALE 1:5

INTERIOR DESIGNER

MORE INFORMATION

Drawing Title
Lounge Table & Chair

| Drawn           | ٠   | Author  |              | Date     | ۰ | Issu     | e Date |
|-----------------|-----|---------|--------------|----------|---|----------|--------|
| Checked         | ٠   | Checker |              | Approved | ۰ | Approver |        |
| Scale           | ٠   | 1:5     |              |          |   |          |        |
| File            | ٠   |         |              |          |   |          |        |
| Project No. 143 | Тур | )e      | Drawing J207 |          |   |          | Rev.   |