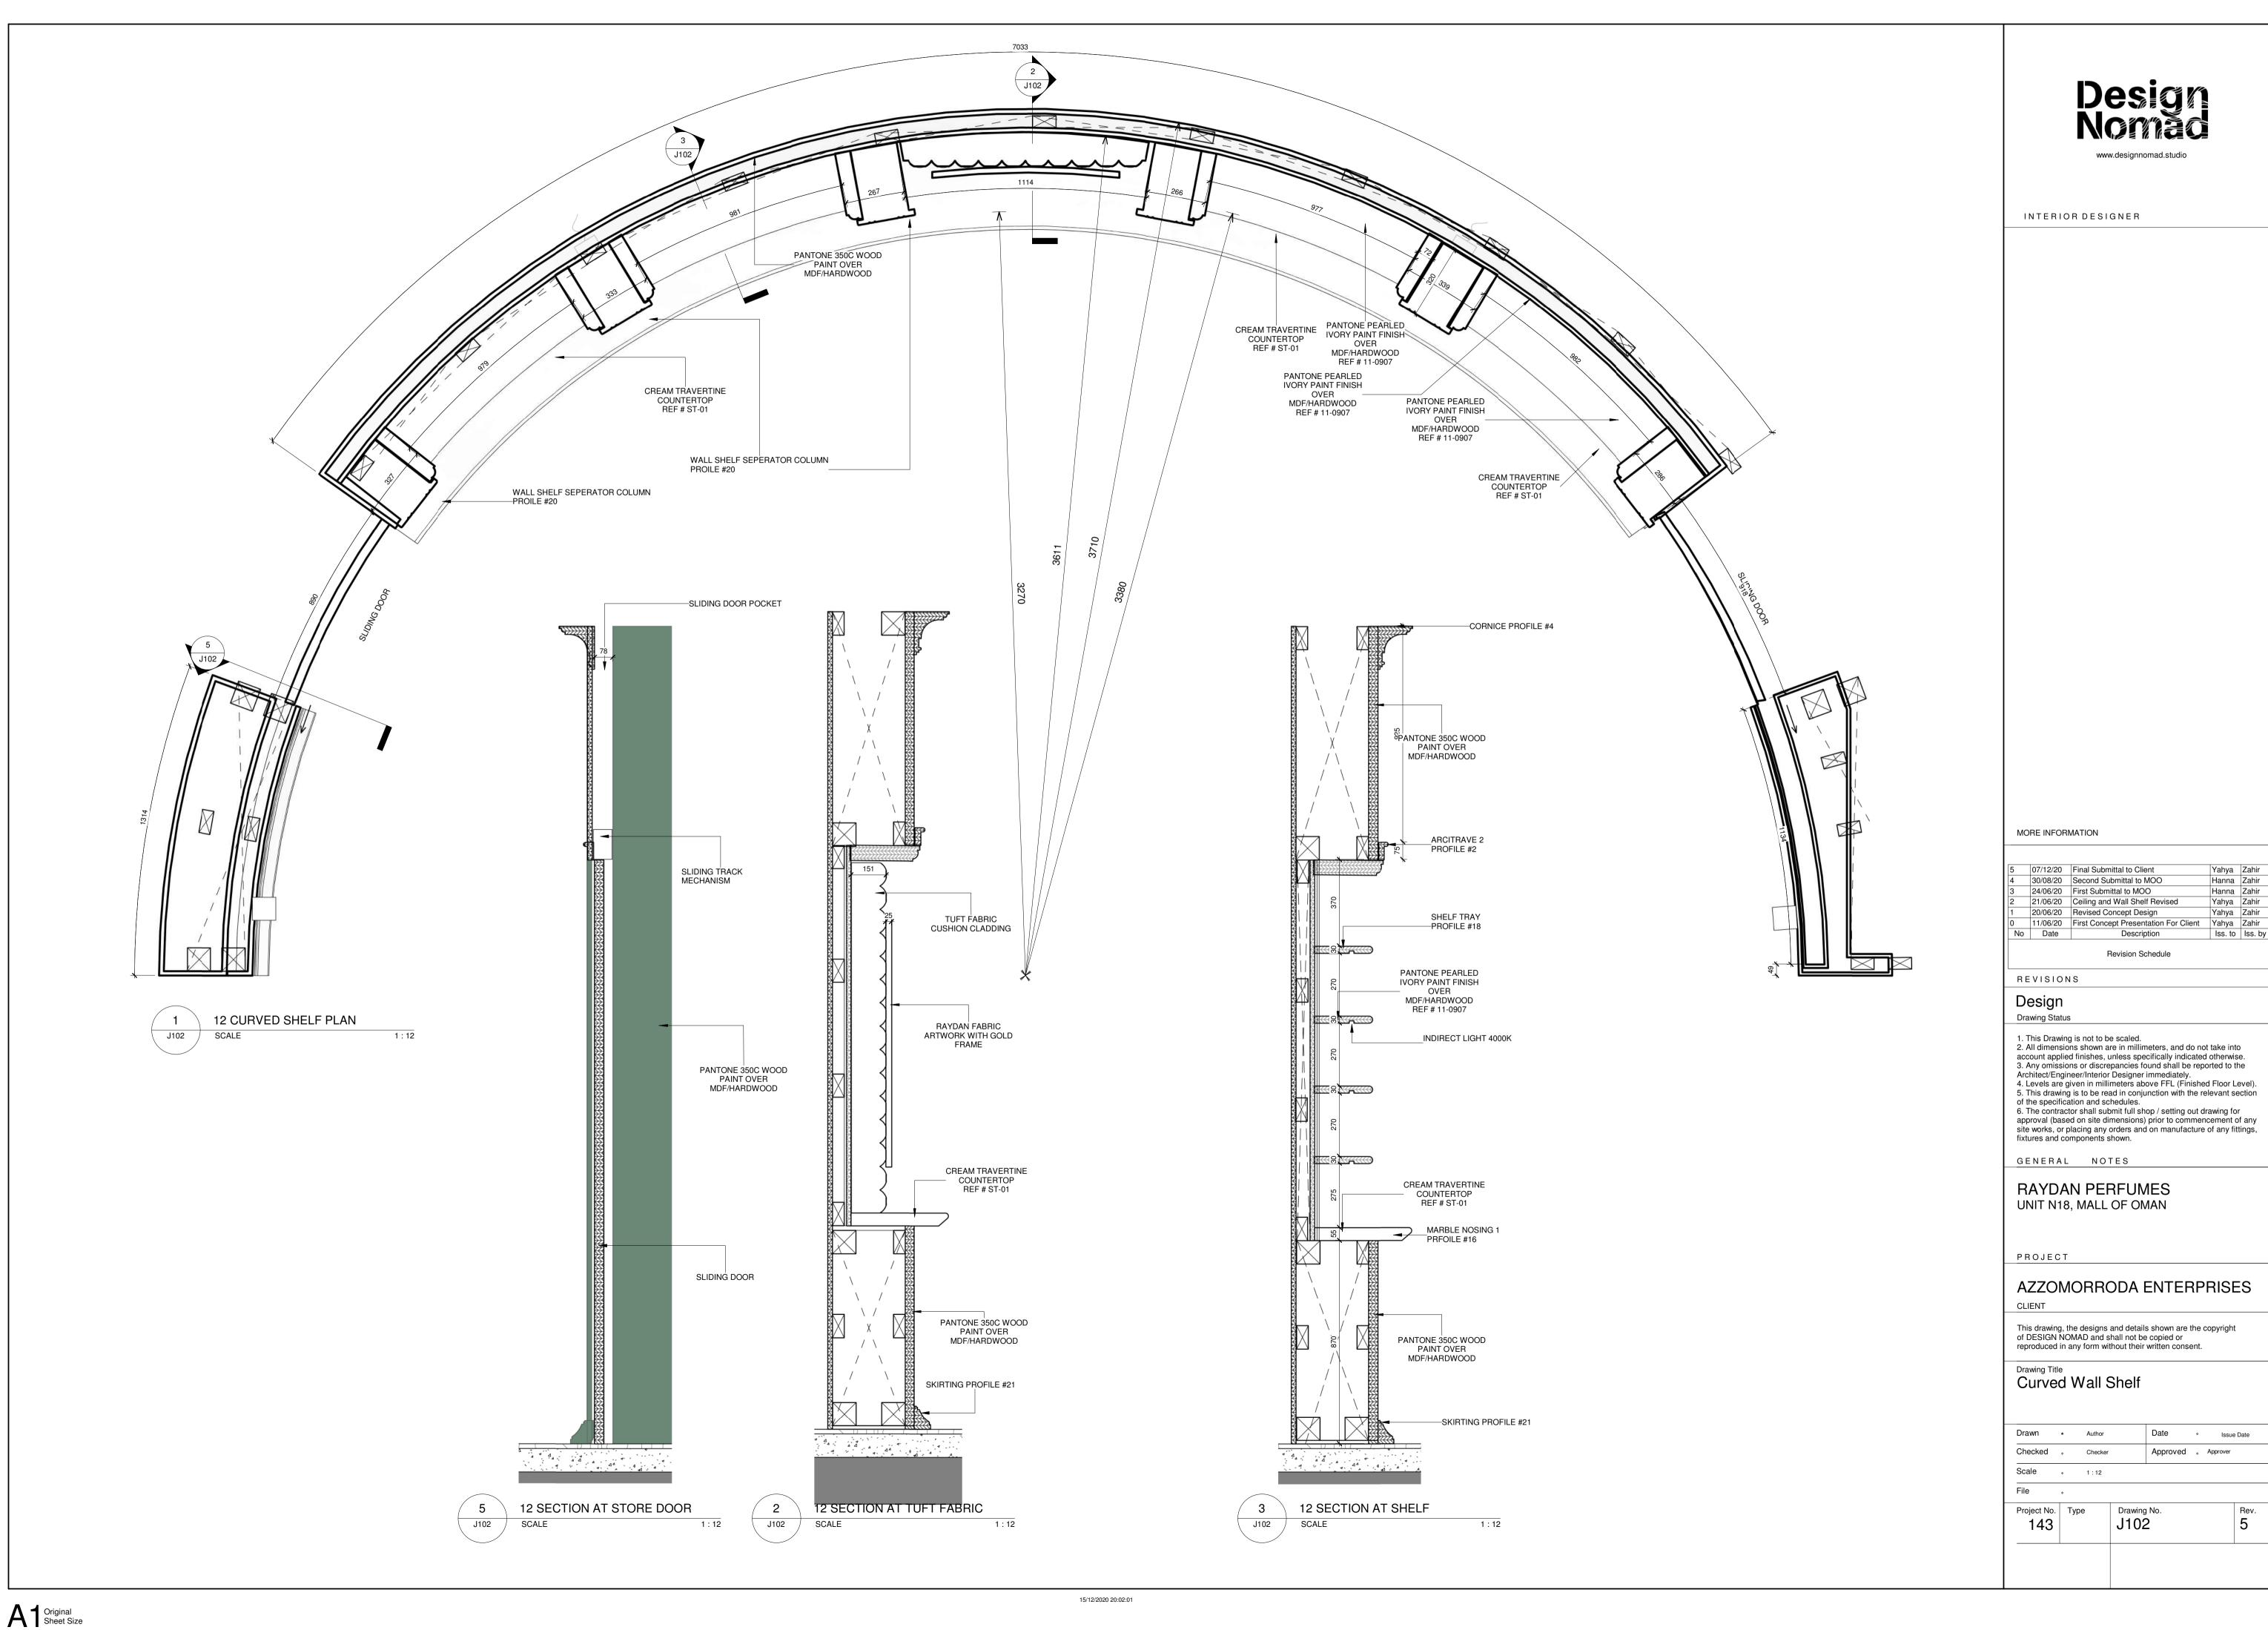

Drawing Title
Curved Wall Shelf

| Drawn           | ٠  | Author  |              | Date     | ۰ | Issu     | e Date |
|-----------------|----|---------|--------------|----------|---|----------|--------|
| Checked         | ٠  | Checker |              | Approved | ٥ | Approver |        |
| Scale           | ٠  | 1 : 12  |              |          |   |          |        |
| File            | ۰  |         |              |          |   |          |        |
| Project No. 143 | Ту | pe      | Drawing J102 |          |   |          | Rev.   |
|                 |    |         |              |          |   |          |        |