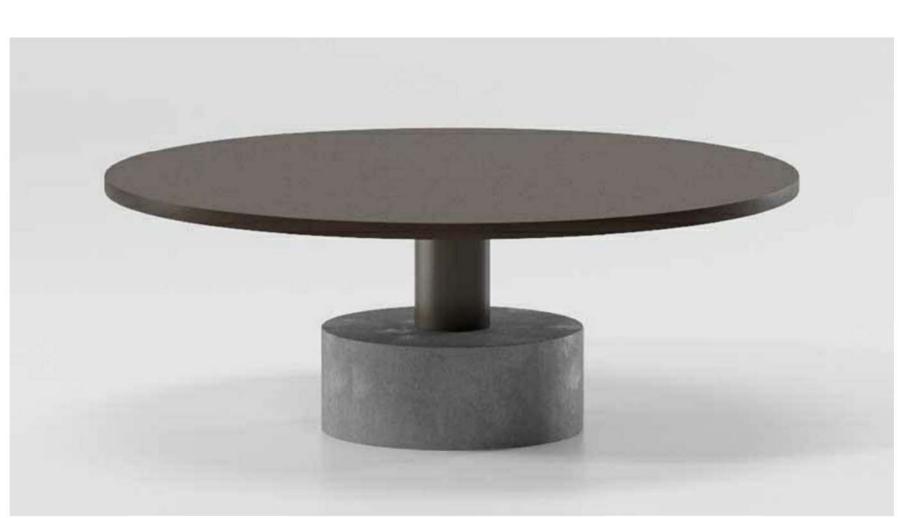

15/12/2020 20:03:30

3D RENDER FOR SHAPE ONLY. TOP AND FRAME FINISH IN 678 BONE ALUMINIUM.

4 18 LOUNGE TABLE

J207 SCALE 1:5

3 18 LOUNGE TABLE

J207 SCALE 1:5

INTERIOR DESIGNER

MORE INFORMATION

Drawing Title
Lounge Table & Chair

| Drawn           | ٠   | Author  |              | Date     | ۰ | Issu     | e Date |
|-----------------|-----|---------|--------------|----------|---|----------|--------|
| Checked         | ٠   | Checker |              | Approved | ۰ | Approver |        |
| Scale           | ٠   | 1:5     |              |          |   |          |        |
| File            | ٠   |         |              |          |   |          |        |
| Project No. 143 | Тур | )e      | Drawing J207 |          |   |          | Rev.   |