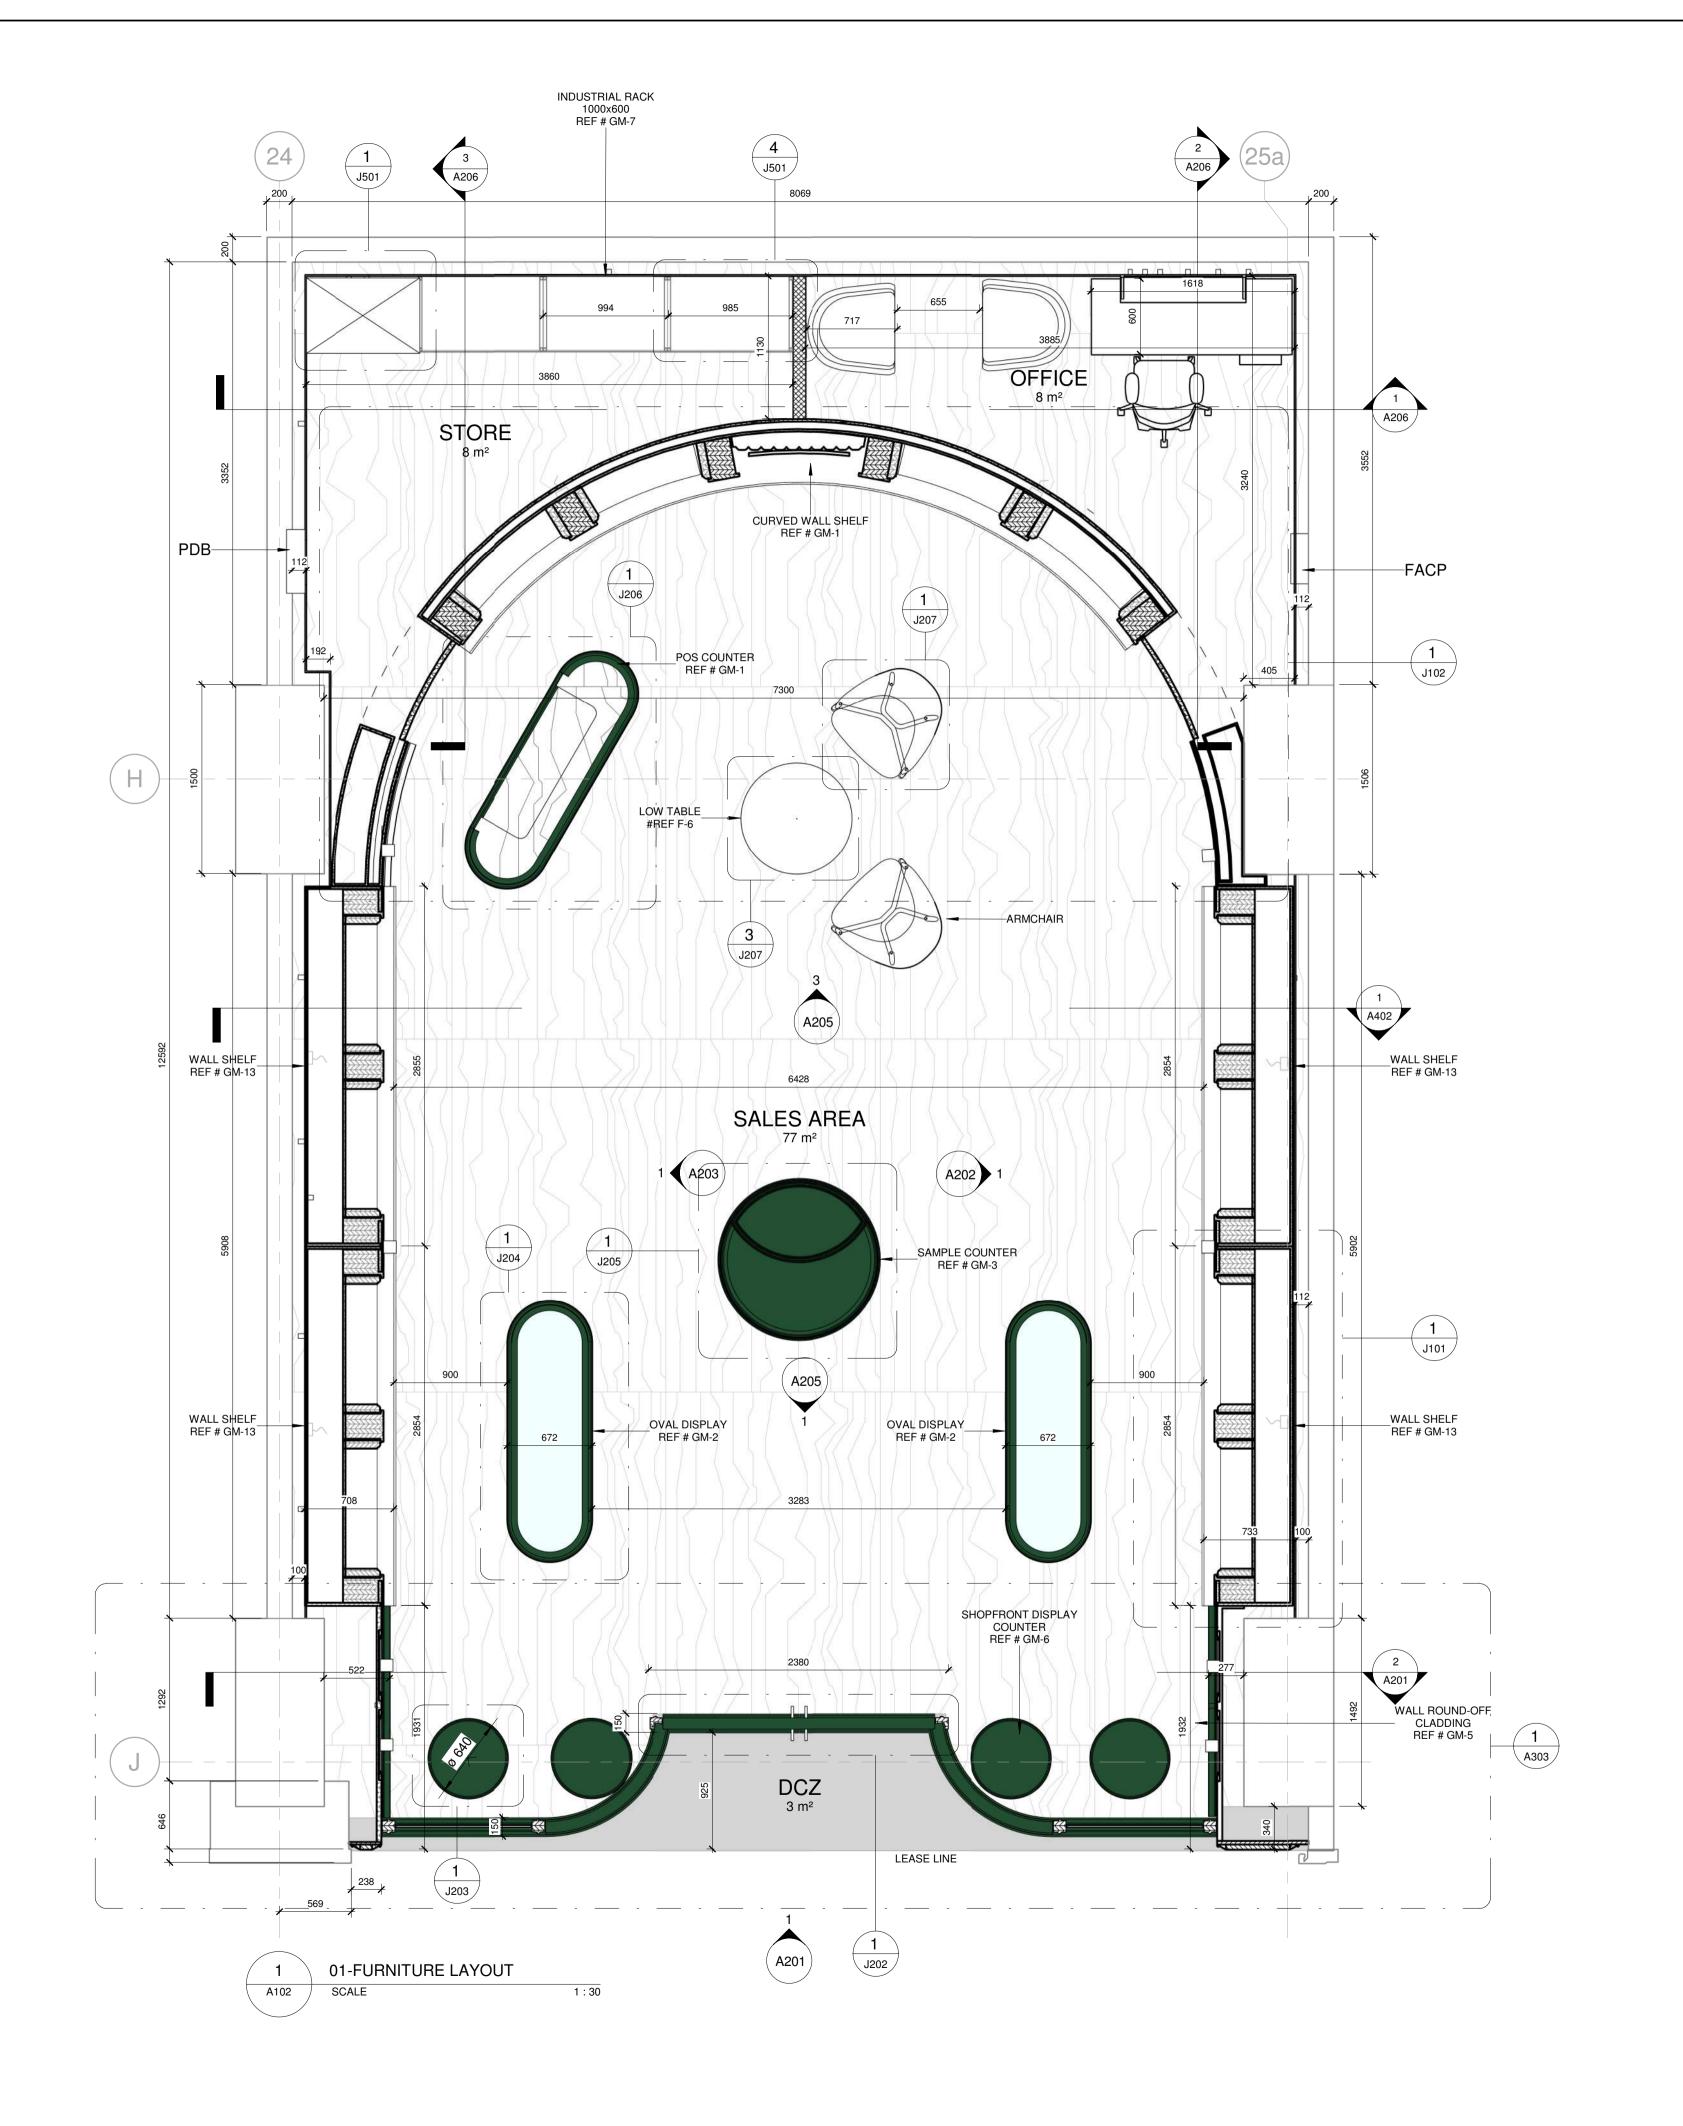

#### Furniture Layout

Drawing Title

| Checked         Approved         Approver           Scale         1:30           File            Project No.         Type         Drawing No.         Rev.           A102         5 | Drawn   | •   | ZAH  | Date     | ۰ | Issue    | e Date   |
|-------------------------------------------------------------------------------------------------------------------------------------------------------------------------------------|---------|-----|------|----------|---|----------|----------|
| File .  Project No. Type Drawing No. Rev                                                                                                                                            | Checked | ٠   |      | Approved | ۰ | Approver |          |
| Project No. Type Drawing No. Rev                                                                                                                                                    | Scale   | ٠   | 1:30 |          |   |          |          |
|                                                                                                                                                                                     | File    | ٠   |      |          |   |          |          |
|                                                                                                                                                                                     |         | Тур | е    |          |   |          | Rev<br>5 |