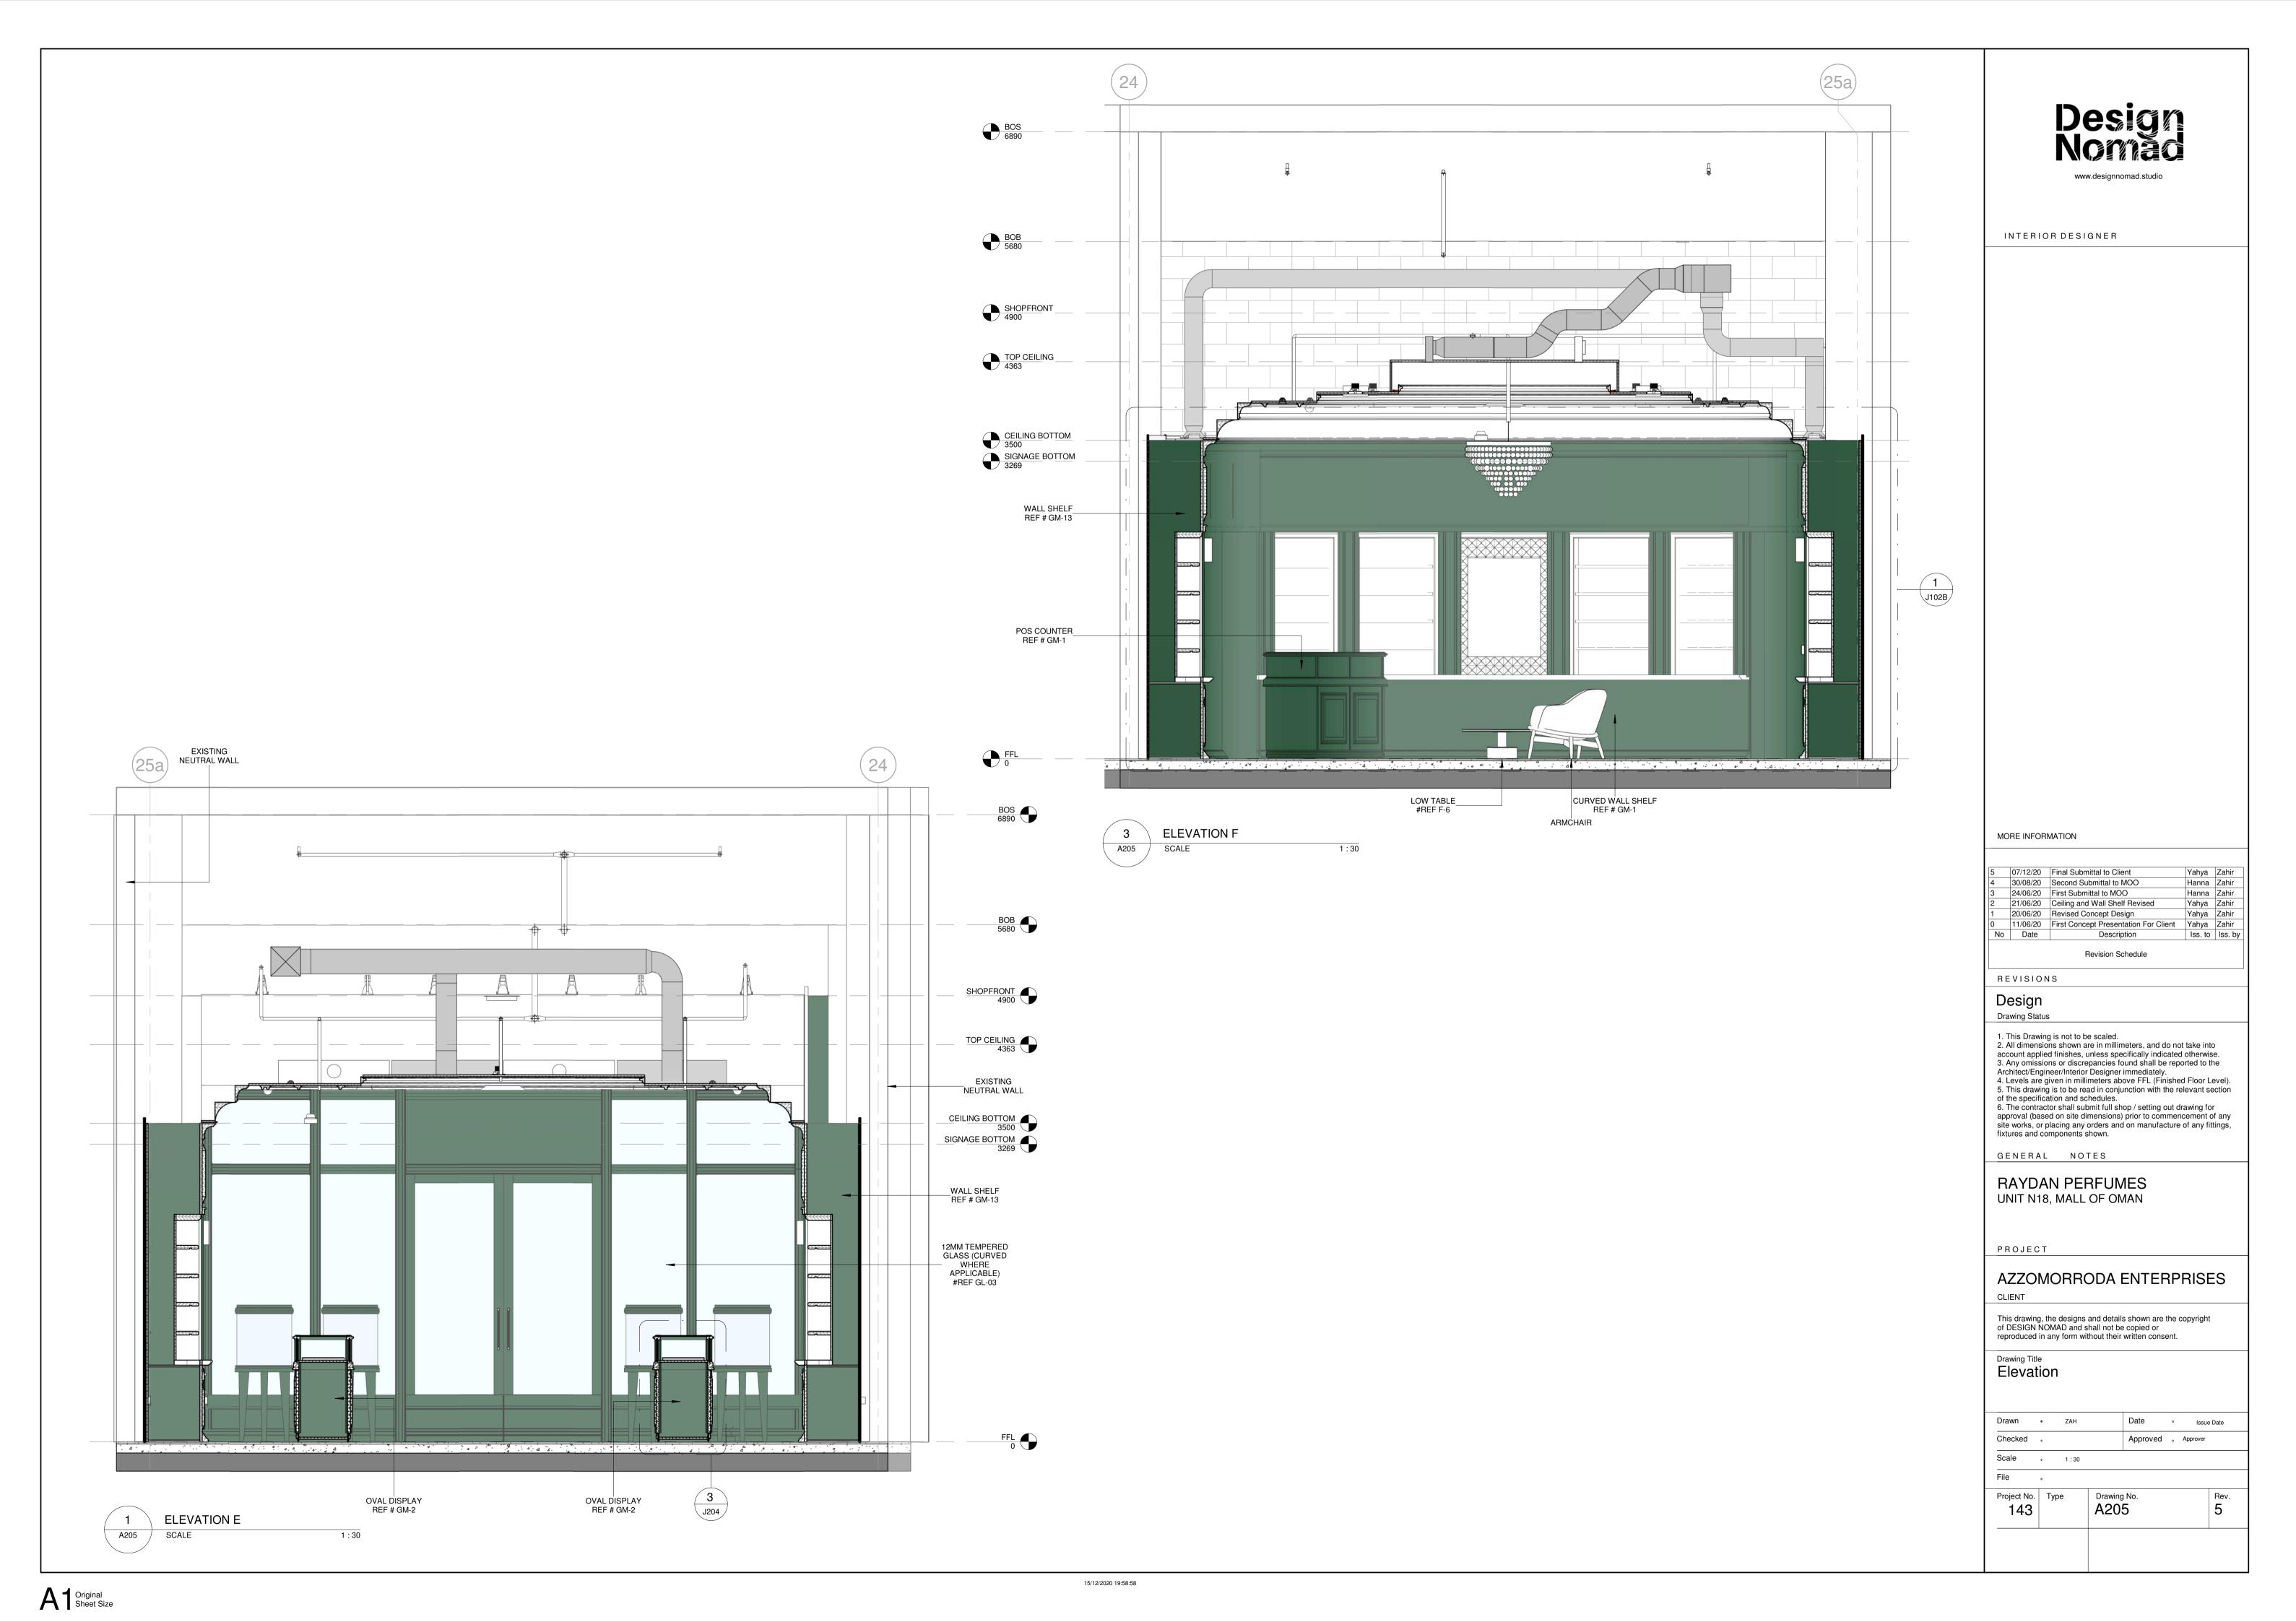

#### RAYDAN PERFUMES UNIT N18, MALL OF OMAN

PROJECT

#### AZZOMORRODA ENTERPRISES

CLIENT

This drawing, the designs and details shown are the copyright of DESIGN NOMAD and shall not be copied or reproduced in any form without their written consent.

# Drawing Title Signage Details

| Drawn           | •   | ZAH       |             | Date     | ۰ | Issue    | e Date |
|-----------------|-----|-----------|-------------|----------|---|----------|--------|
| Checked         | ۰   |           |             | Approved | ٥ | Approver |        |
| Scale           | ۰   | As indica | ted         |          |   |          |        |
| File            | ۰   |           |             |          |   |          |        |
| Project No. 143 | Тур | Э         | Drawing A30 |          |   |          | Rev.   |
|                 |     |           |             |          |   |          |        |