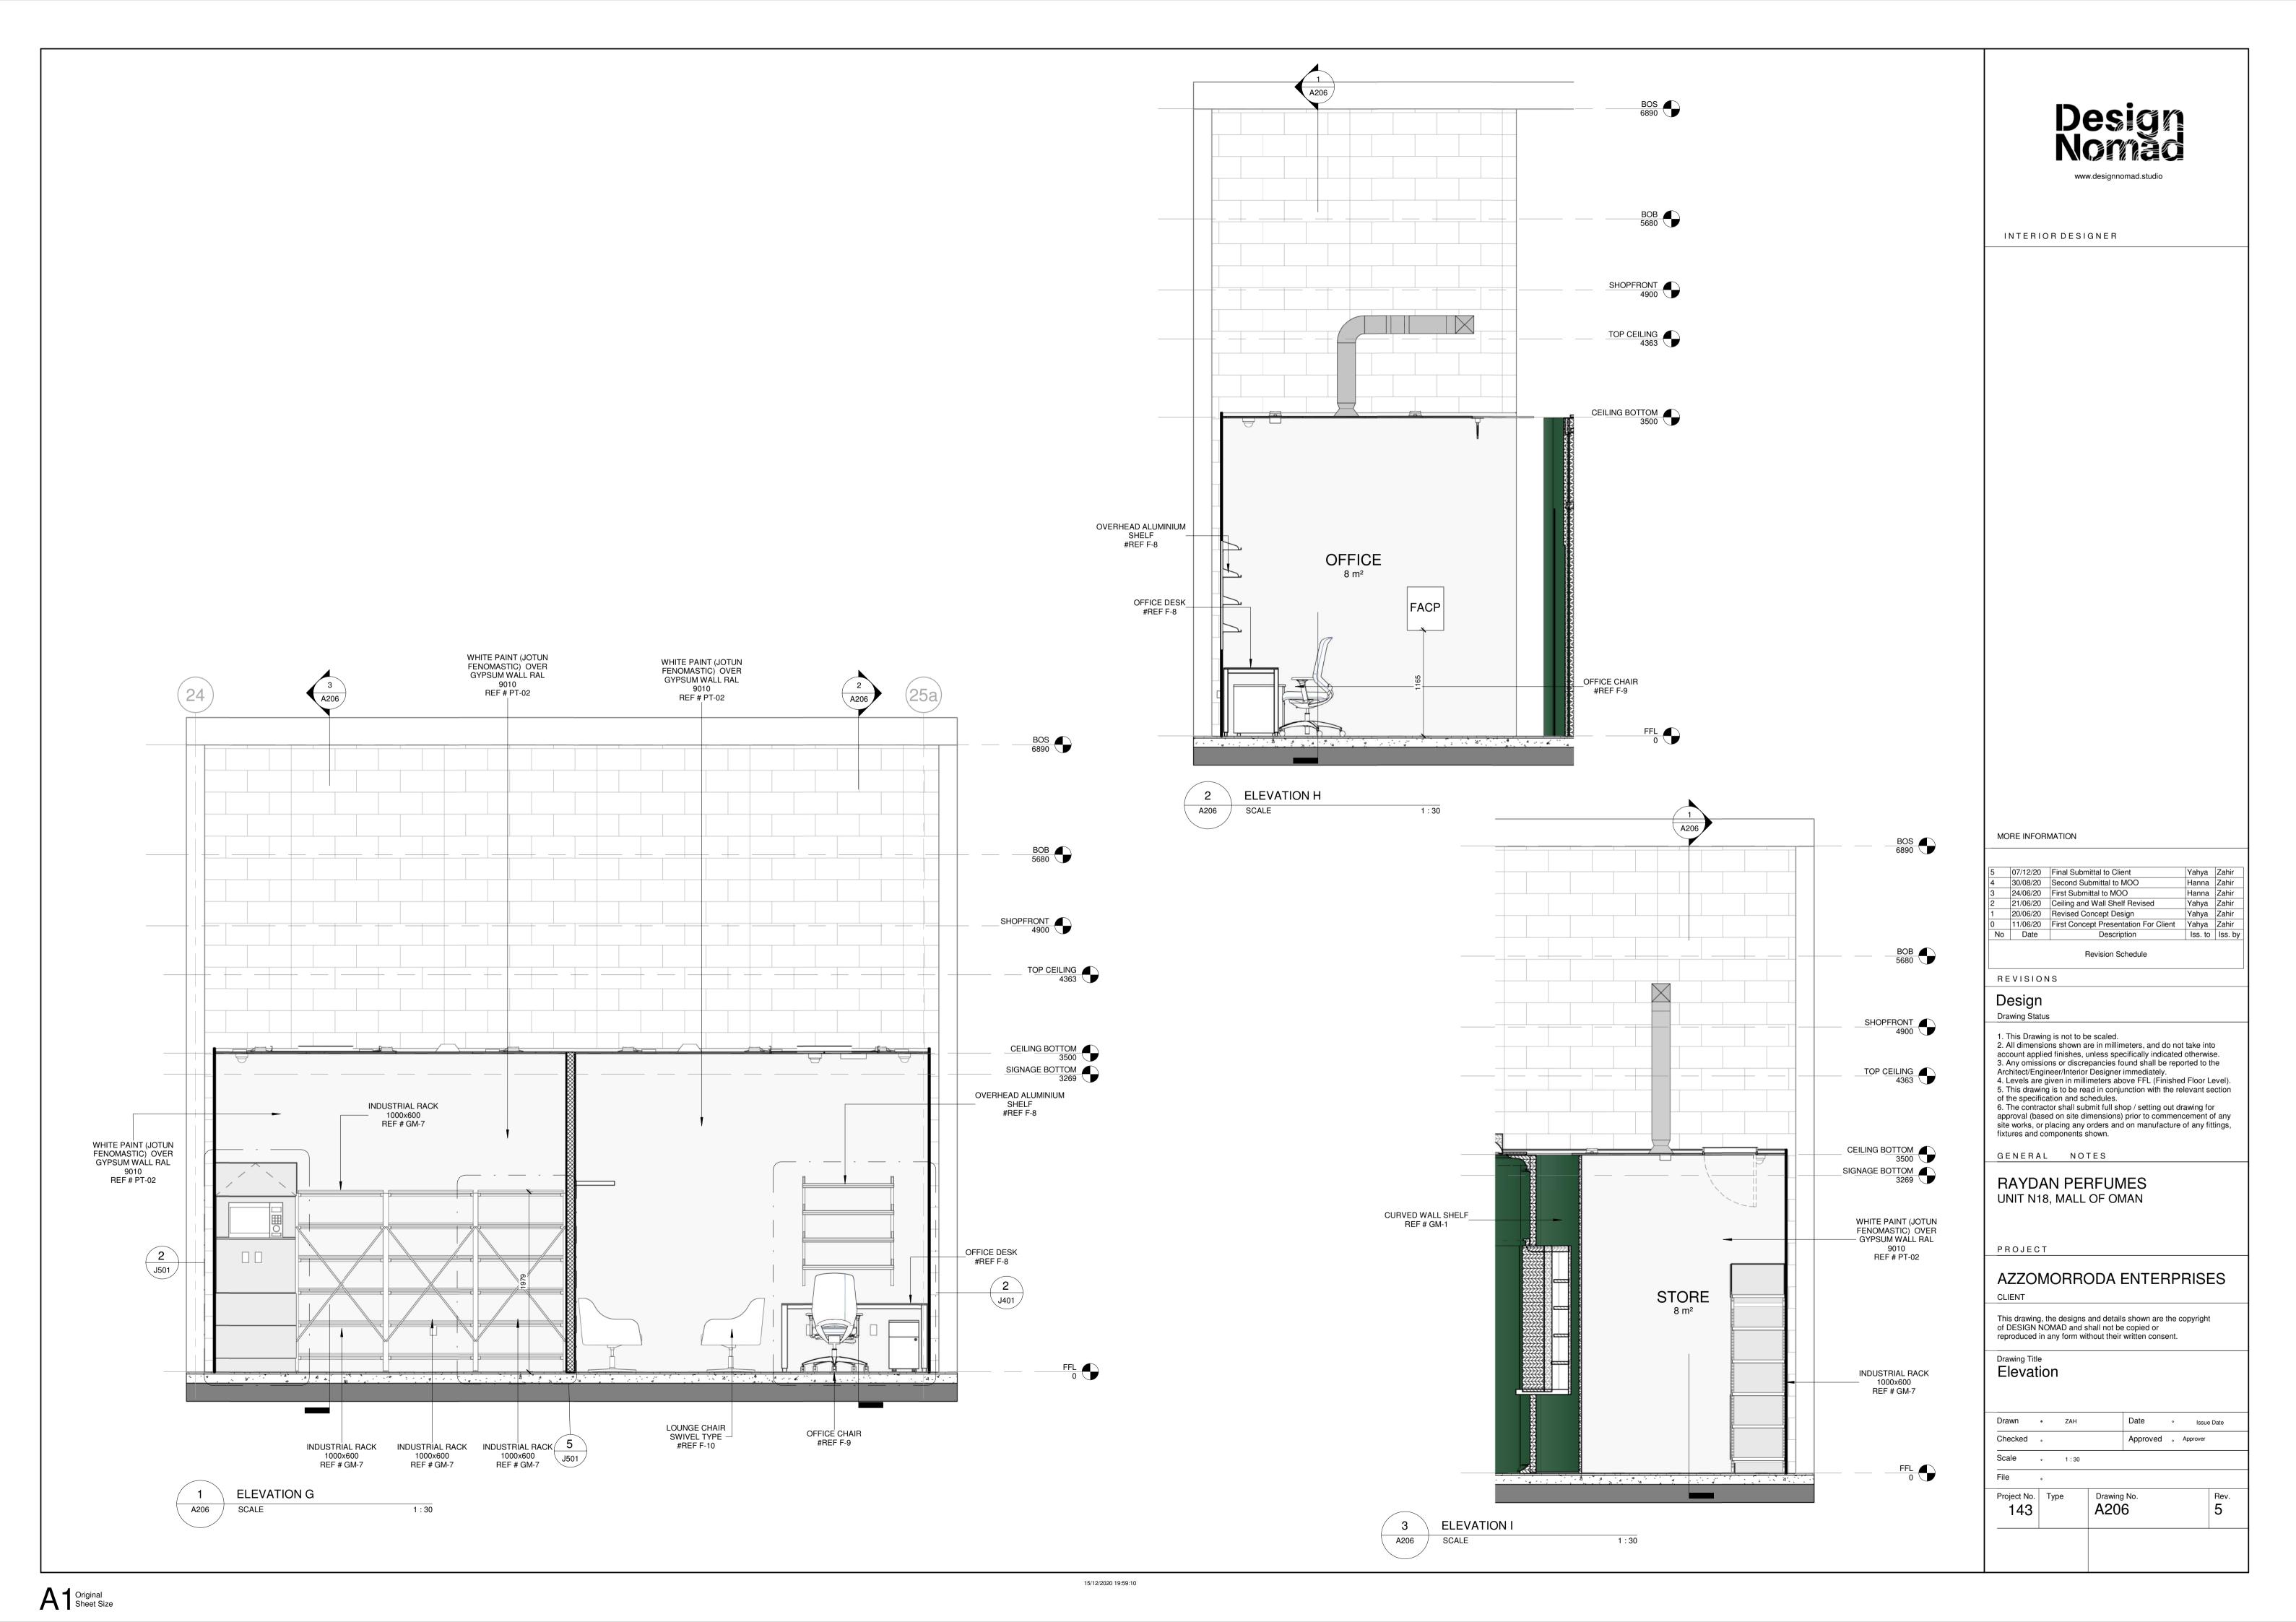

--------------------------------------|---------|------|---------|---|----------|---|----------|--------|
| File .  Project No. Type Drawing No. Rev.                                                        | Checked | ٠    | Checker |   | Approved | ۰ | Approver |        |
| Project No. Type Drawing No. Rev.                                                                | Scale   | ٠    | 1:30    |   |          |   |          |        |
|                                                                                                  | File    | ٠    |         |   |          |   |          |        |
|                                                                                                  |         | Туре | Э       | - |          |   |          | _      |



15/12/2020 19:58:41









ENGLISH SIGNAGE 40MM THICK, 10MM

POLISHED BRONZE FACIA+30MM WHITE

ILLUMINATED SIDE 4000K, SAMSUNG LED DRIVER, BACK FACIA IN BLACK ACRYLIC 3MM

CEILING BOTTOM 3500

SIGNAGE BOTTOM 3269

SIGNAGE SECTION





INTERIOR DESIGNER

MORE INFORMATION

| 5  | 07/12/20 | Final Submittal to Client             | Yahya   | Zahir  |
|----|----------|---------------------------------------|---------|--------|
| 4  | 30/08/20 | Second Submittal to MOO               | Hanna   | Zahir  |
| 3  | 24/06/20 | First Submittal to MOO                | Hanna   | Zahir  |
| 2  | 21/06/20 | Ceiling and Wall Shelf Revised        | Yahya   | Zahir  |
| 1  | 20/06/20 | Revised Concept Design                | Yahya   | Zahir  |
| 0  | 11/06/20 | First Concept Presentation For Client | Yahya   | Zahir  |
| No | Dat