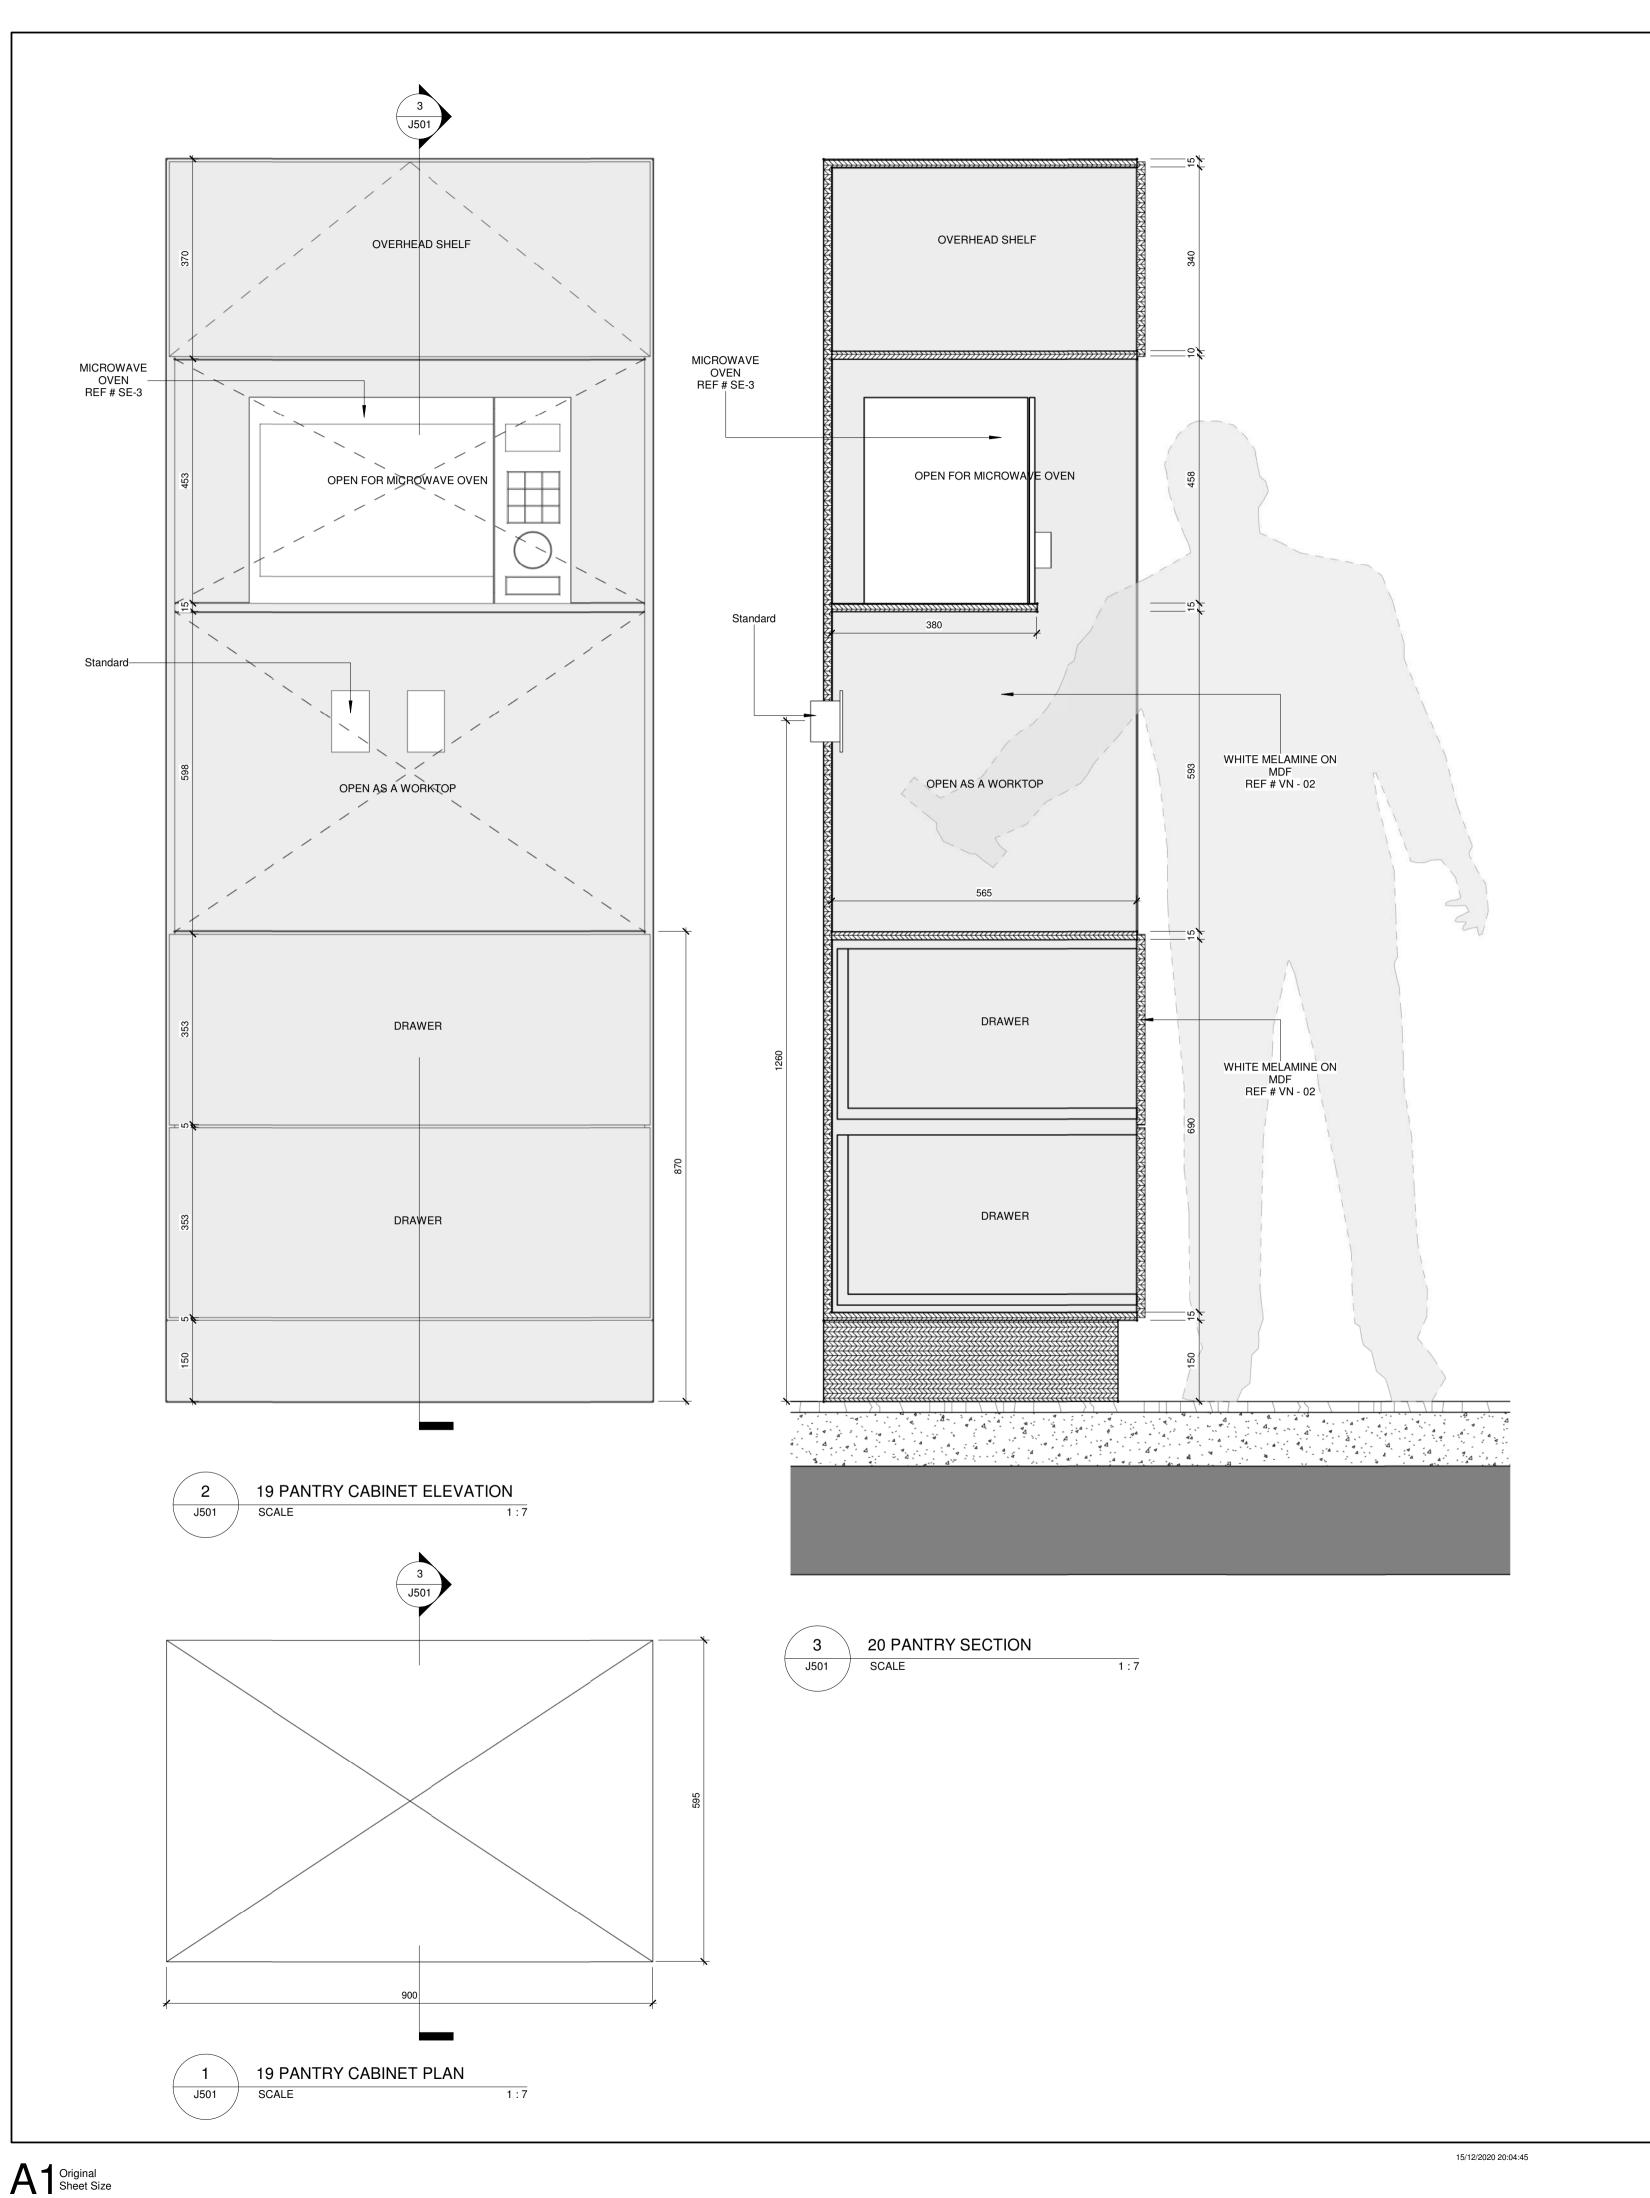

Drawing Title
Pantry & Store Furniture

| Drawn           | ٠   | Author  |                 | Date     | ۰ | Issue    | e Date |
|-----------------|-----|---------|-----------------|----------|---|----------|--------|
| Checked         | ٠   | Checker |                 | Approved | ۰ | Approver |        |
| Scale           | ٠   | 1:7     |                 |          |   |          |        |
| File            | ٠   |         |                 |          |   |          |        |
| Project No. 143 | Тур | е       | Drawing<br>J501 |          |   |          | Rev.   |
|                 | •   |         |                 |          |   |          |        |