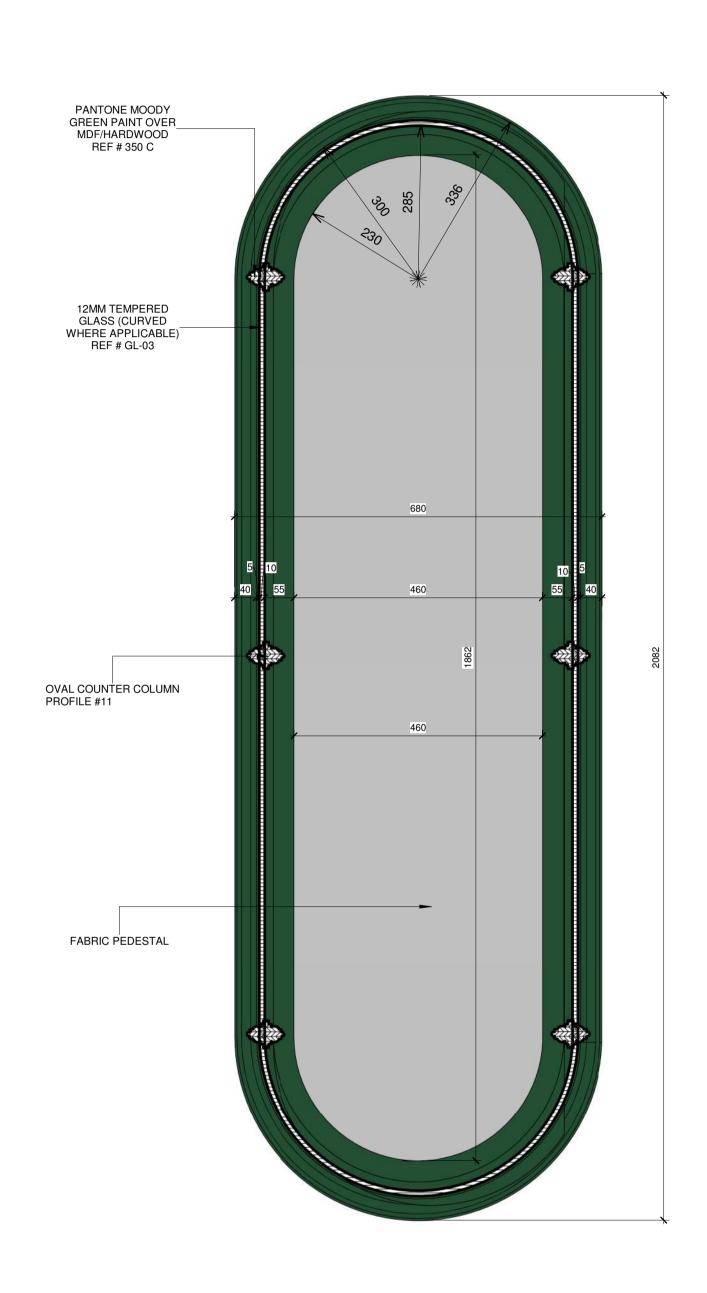

Oval Display Counter

| Drawn           | ٠    | Author  |              | Date     | ۰ | Issue    | Date |
|-----------------|------|---------|--------------|----------|---|----------|------|
| Checked         | ٠    | Checker |              | Approved | ۰ | Approver |      |
| Scale           | ٠    | 1:7     |              |          |   |          |      |
| File            | ٠    |         |              |          |   |          |      |
| Project No. 143 | Туре | Э       | Drawing J204 |          |   |          | Rev. |
|                 |      |         |              |          |   |          |      |