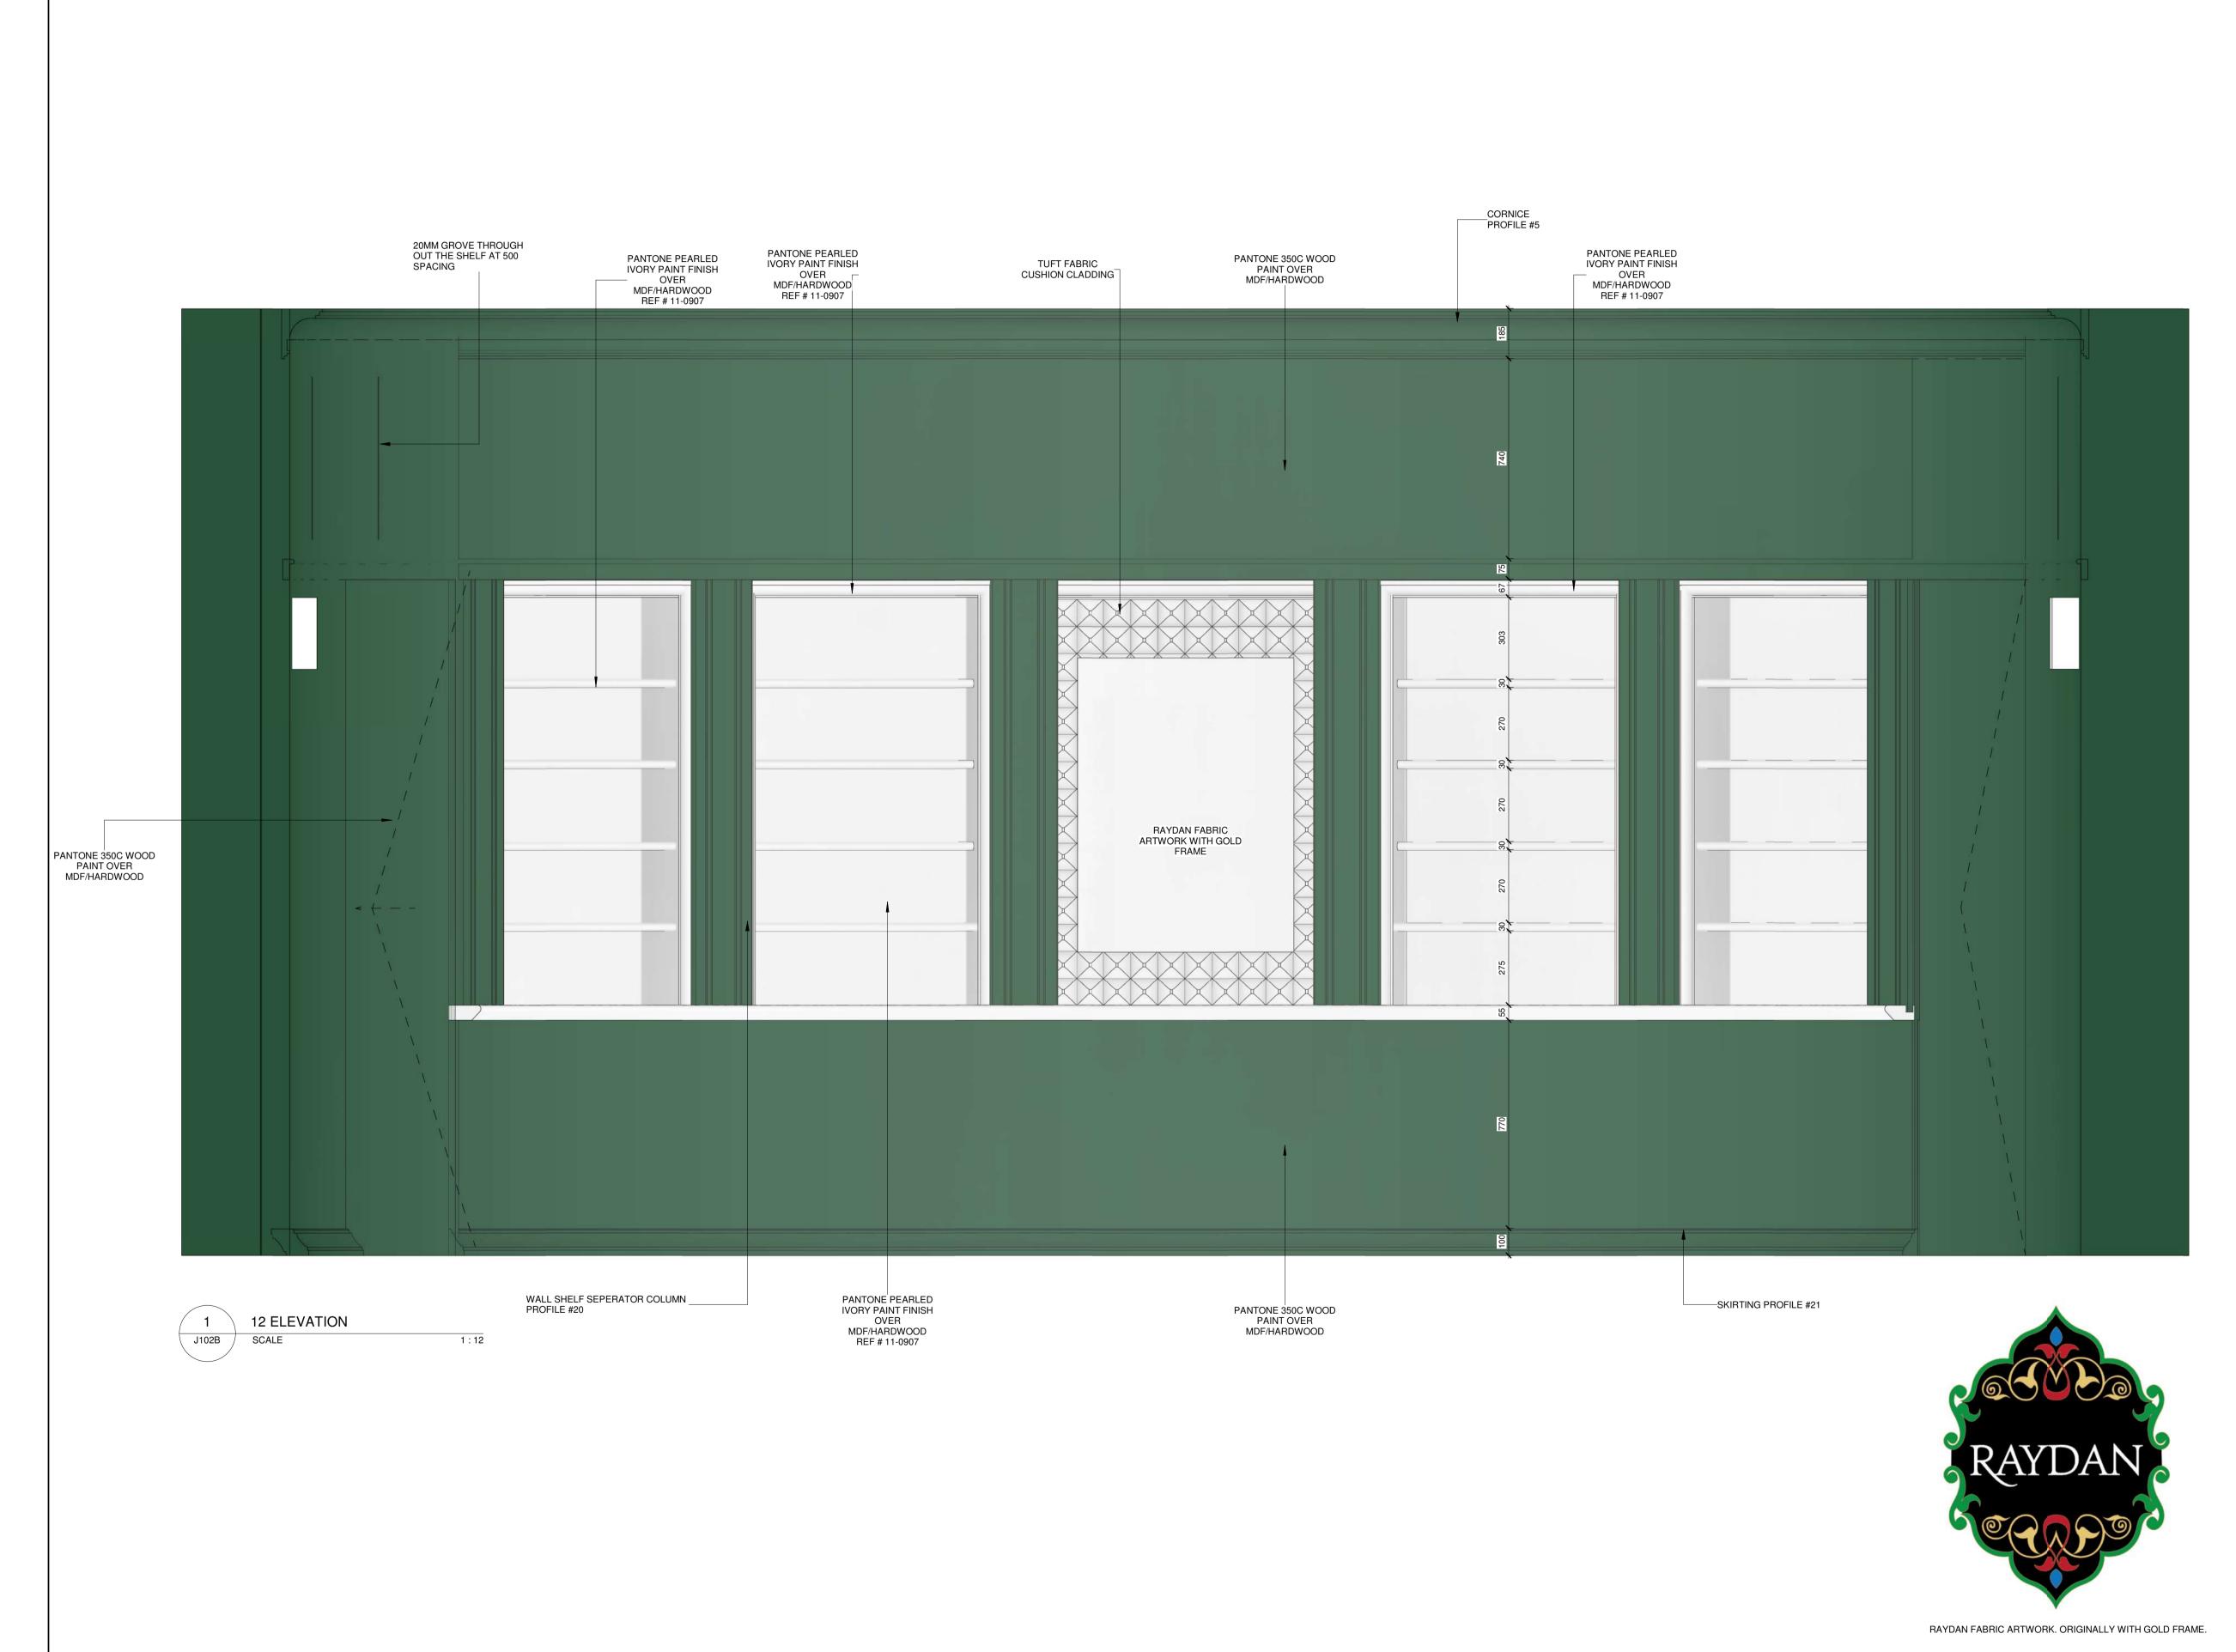

Drawing Title
Curved Wall Shelf

| Drawn           | ٠  | Author  |              | Date     | ۰ | Issu     | e Date |
|-----------------|----|---------|--------------|----------|---|----------|--------|
| Checked         | ٠  | Checker |              | Approved | ٥ | Approver |        |
| Scale           | ٠  | 1 : 12  |              |          |   |          |        |
| File            | ۰  |         |              |          |   |          |        |
| Project No. 143 | Ту | pe      | Drawing J102 |          |   |          | Rev.   |
|                 |    |         |              |          |   |          |        |