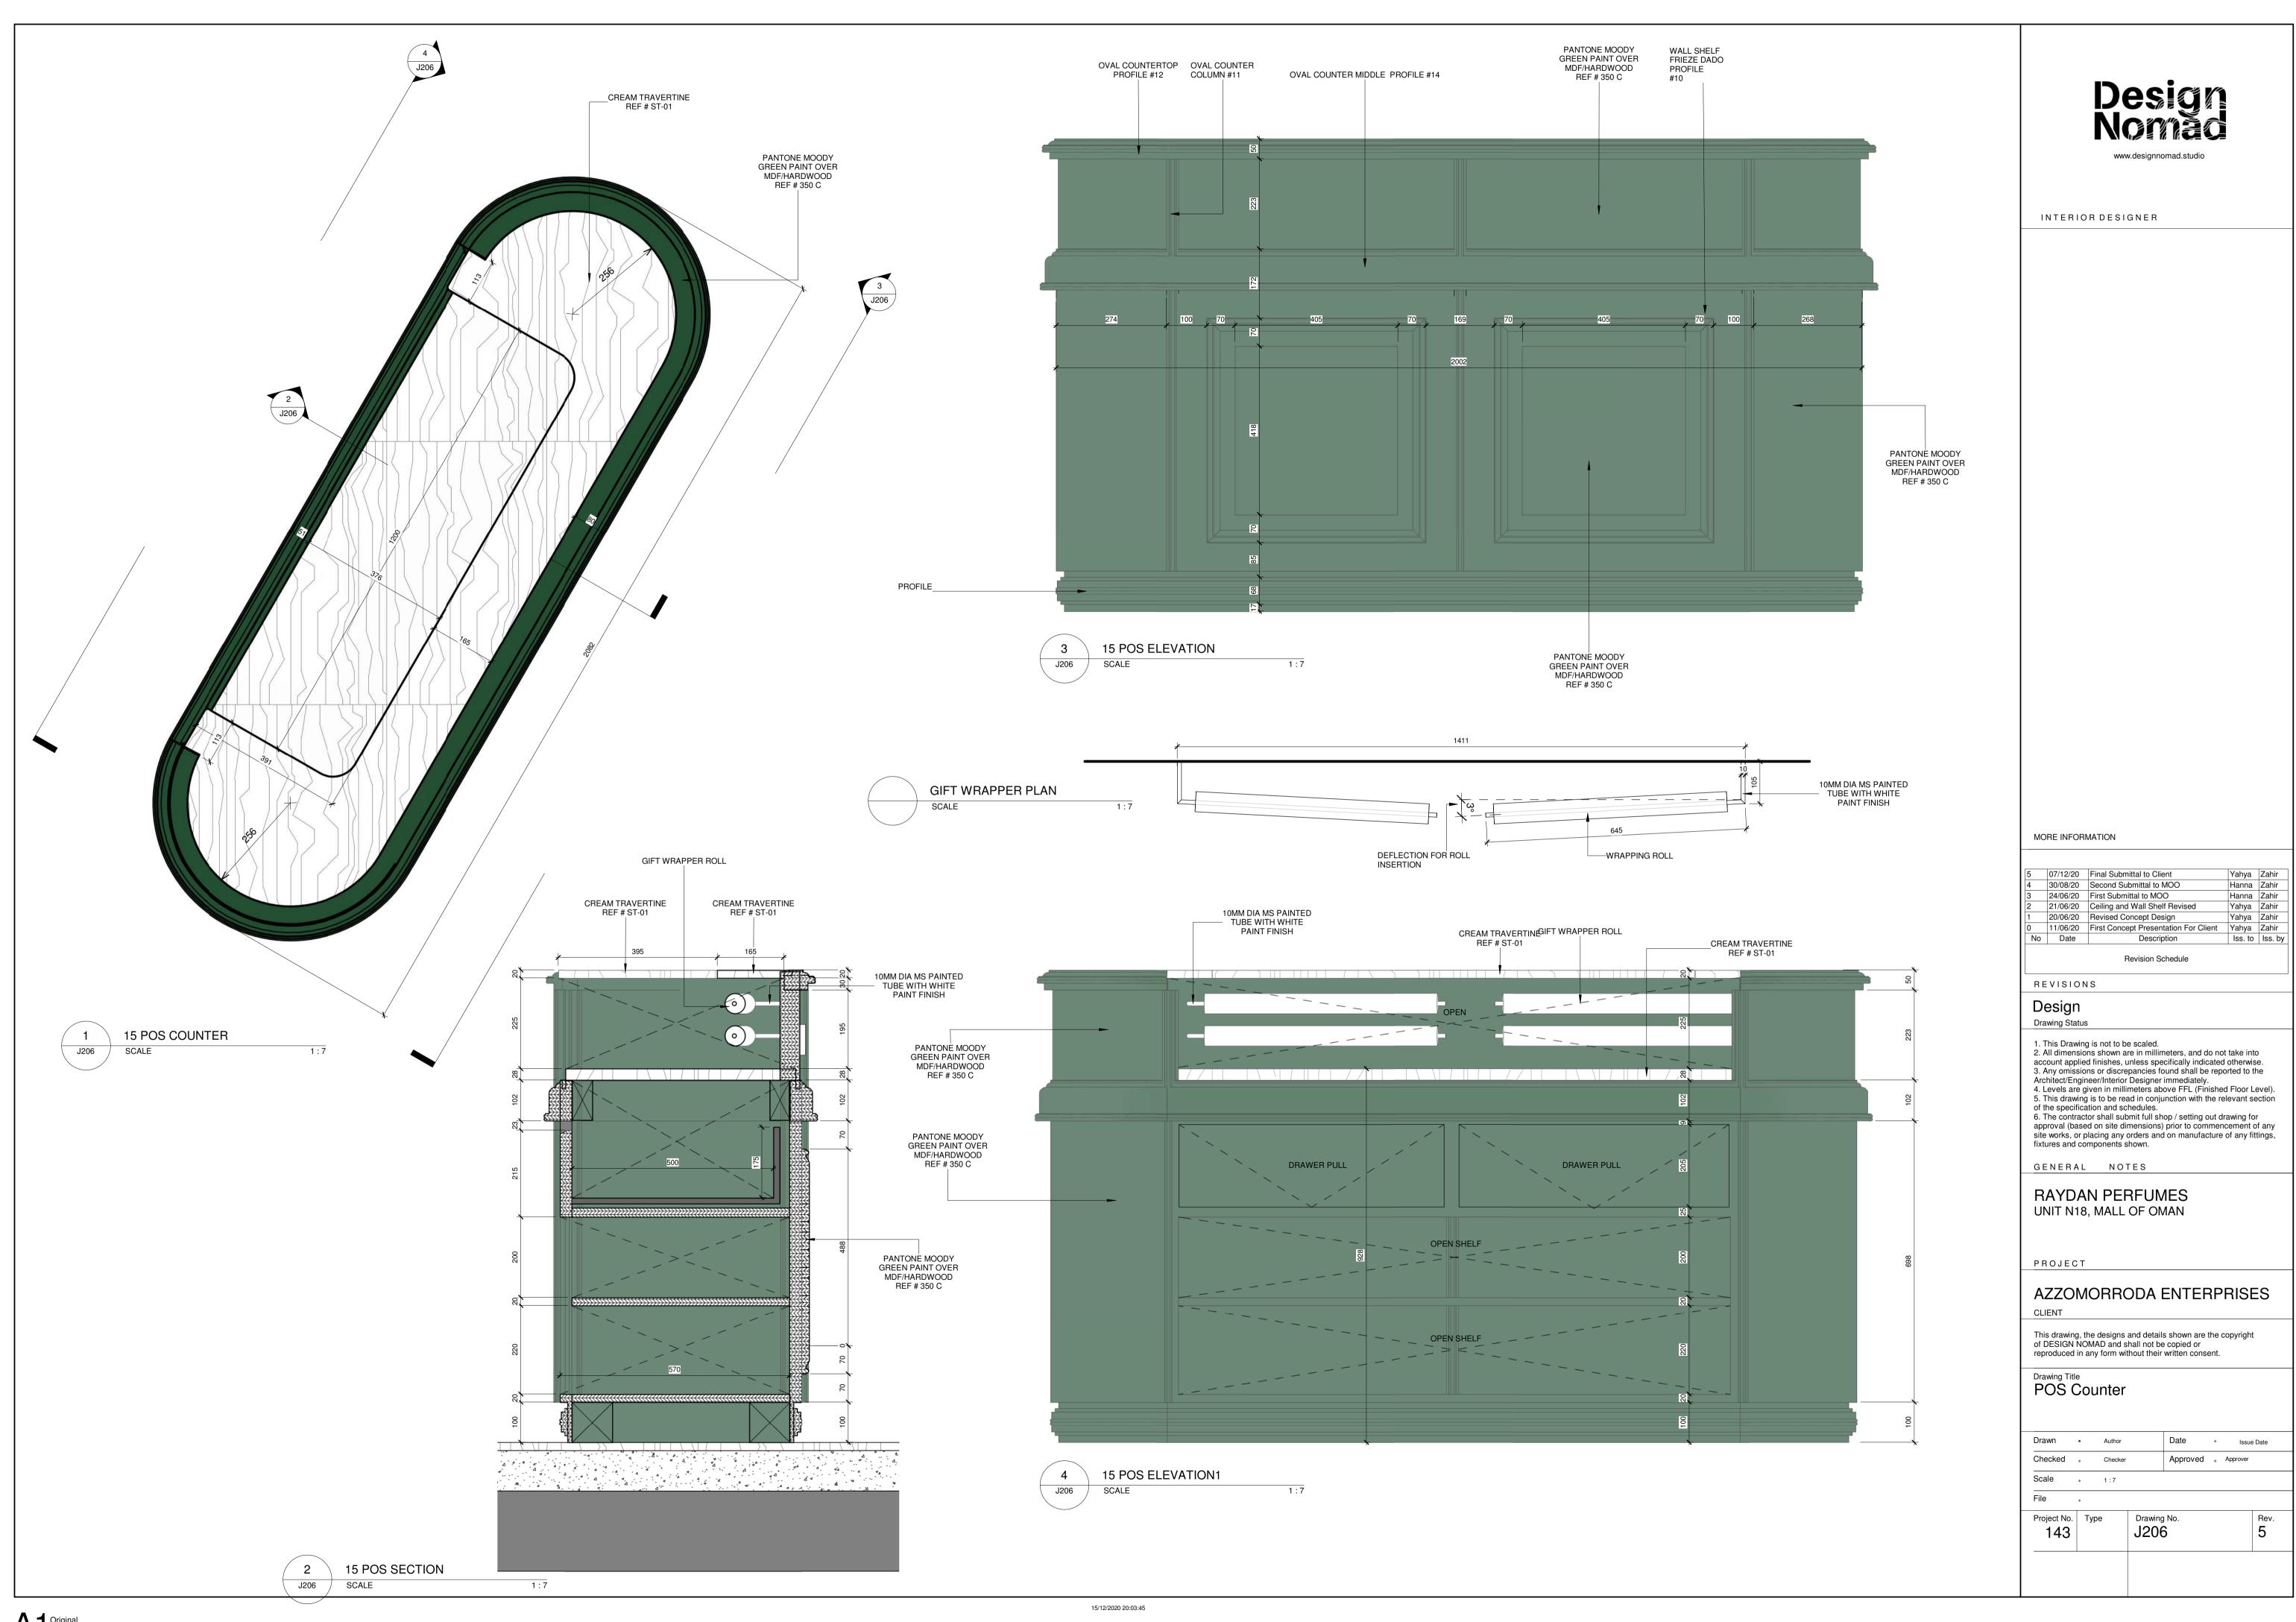

Drawing Title Shopfront Display

 Issue Date Checked . Checker Approved . Approver Scale • 1:7 File Project No. Type 143 J203

PANTONE MOODY GREEN PAINT OVER MDF/HARDWOOD

REF # 350 C

13 SECTION THROUGH GLASS

J203

SCALE

MORE INFORMATION

| 5 | 07/12/20 | Final Submittal to Client             | Yahya   | Zahir   |
|---|----------|---------------------------------------|---------|---------|
| 4 | 30/08/20 | Second Submittal to MOO               | Hanna   | Zahir   |
| 3 | 24/06/20 | First Submittal to MOO                | Hanna   | Zahir   |
| 2 | 21/06/20 | Ceiling and Wall Shelf Revised        | Yahya   | Zahir   |
| 1 | 20/06/20 | Revised Concept Design                | Yahya   | Zahir   |
| 0 | 11/06/20 | First Concept Presentation For Client | Yahya   | Zahir   |
| N | lo Date  | Description                           | Iss. to | lss. by |
|   |          |                                       |         |         |

Revision Schedule

REVISIONS

Design
Drawing Status

This Drawing is not to be scaled.
 All dimensions shown are in millimeters, and do not take into account applied finishes, unless specifically indicated otherwise.
 Any omissions or discrepancies found shall be reported to the Architect/Engineer/Interior Designer immediately.
 Levels are given in millimeters above FFL (Finished Floor Level).
 This drawing is to be read in conjunction with the relevant section of the specification and schedules.
 The contractor shall submit full shop / setting out drawing for approval (based on site dimensions) prior to commencement of any site works, or placing any orders and on manufacture of any fittings, fixtures and components shown.

GENERAL NOTES

RAYDAN PERFUMES UNIT N18, MALL OF OMAN

PROJECT

AZZOMORRODA ENTERPRISES

CLIENT

This drawing, the designs and details shown are the copyright of DESIGN NOMAD and shall not be copied or reproduced in any form without their written consent.

Oval Display Counter

| Drawn           | ٠    | Author  |              | Date     | ۰ | Issue    | Date |
|-----------------|------|---------|--------------|----------|---|----------|------|
| Checked         | ٠    | Checker |              | Approved | ۰ | Approver |      |
| Scale           | ٠    | 1:7     |              |          |   |          |      |
| File            | ٠    |         |              |          |   |          |      |
| Project No. 143 | Туре | Э       | Drawing J204 |          |   |          | Rev. |
|                 |      |         |              |          |   |          |      |